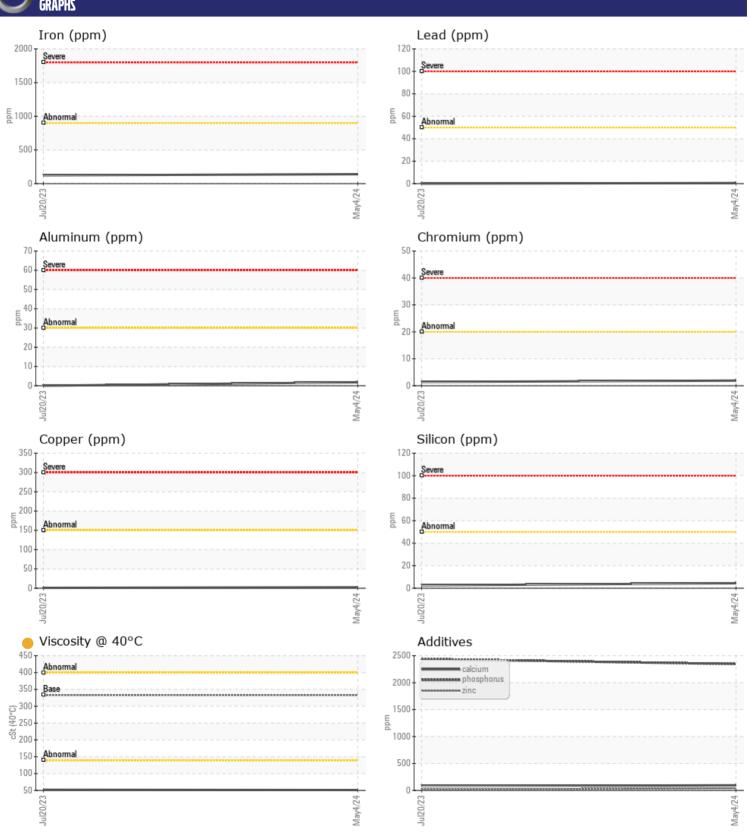

# CONSTRUCTION EQUIPMENT VOLVO A45G 353251 - BOGIE/CENTER AXLE

Sample No: VCP455176

Oil Type: VOLVO PREMIUM GEAR OIL 85W-140 GL-5

Job No:

| CVMDIE        | INFORMATION  |               |              |      |
|---------------|--------------|---------------|--------------|------|
|               | . INFUNMATIO |               | _            |      |
| Sample Number |              | VCP455176     | VCP421332    | <br> |
| Sample Date   |              | 04 May 2024   | 20 Jul 2023  | <br> |
| Machine Hours |              | 3988          | 2242         | <br> |
| Oil Hours     |              | 0             | 0            | <br> |
| Oil Changed   |              | Changed       | Not Changd   | <br> |
| Sample Status |              | ATTENTION     | ATTENTION    | <br> |
| VOLVO         |              |               |              |      |
| OIL CON       | DITION       |               |              |      |
| Visc @ 40°C   | cSt          | <b>51.1</b>   | 51.9         | <br> |
|               |              |               |              |      |
| VOLVO         | AINATION     |               |              |      |
| LUNIAN        | MINATION     |               |              |      |
| Water         | %            | NEG           | NEG          | <br> |
| Silicon       | ppm          | <b>4</b>      | 2            | <br> |
| Sodium        | ppm          | <b>■&lt;1</b> | <b>2</b>     | <br> |
| Potassium     | ppm          | <b>■</b> 3    | <b>3</b>     | <br> |
| VOLVO         |              |               |              |      |
| WEAR N        | AFTAI S      |               |              |      |
| Iron          |              | <b>□</b> 140  | <b>□</b> 123 | <br> |
| Copper        | ppm          | <b>2</b>      | <1           | <br> |
| Lead          | ppm          | <b>1</b> <1   | 0            | <br> |
| Tin           |              | <b>■</b> <1   | 0            | <br> |
| Aluminum      | ppm          | <b>2</b>      | <b>1</b> 0   | <br> |
| Chromium      | ppm          | <b>2</b>      | 1            | <br> |
| Molybdenum    | ppm          | <b>5</b>      | <b>4</b>     | <br> |
| Nickel        |              | <b>1</b>      | <b>-</b> <1  | <br> |
| Titanium      | ppm          | <1            | 0            | <br> |
| Silver        | ppm          | 0             | 0            | <br> |
| Manganese     | ppm          | <b>■</b> 6    | <b>5</b>     | <br> |
| Vanadium      | ppm          | 0             | <1           | <br> |
| variadiditi   | ppiii        | v             | ~ 1          |      |
| VOLVO         |              |               |              |      |
| ADDITIN       | FZ           |               |              |      |
| Calcium       | ppm          | <b>■</b> 95   | <b>7</b> 9   | <br> |
| Magnesium     | ppm          | <b>1</b>      | 0            | <br> |
| Zinc          | ppm          | ■39           | <b>1</b> 7   | <br> |
| Phosphorus    | ppm          | ■2345         | <b>2439</b>  | <br> |
| Barium        | ppm          | <b>0</b>      | <b>0</b>     | <br> |
| Boron         | ppm          | <b>221</b>    | ■309         | <br> |
|               |              |               |              |      |

### Diagnosis

The oil change at the time of sampling has been noted. Resample at the next service interval to monitor.All component wear rates are normal. There is no indication of any contamination in the oil. The oil viscosity is lower than normal. Confirm oil type.