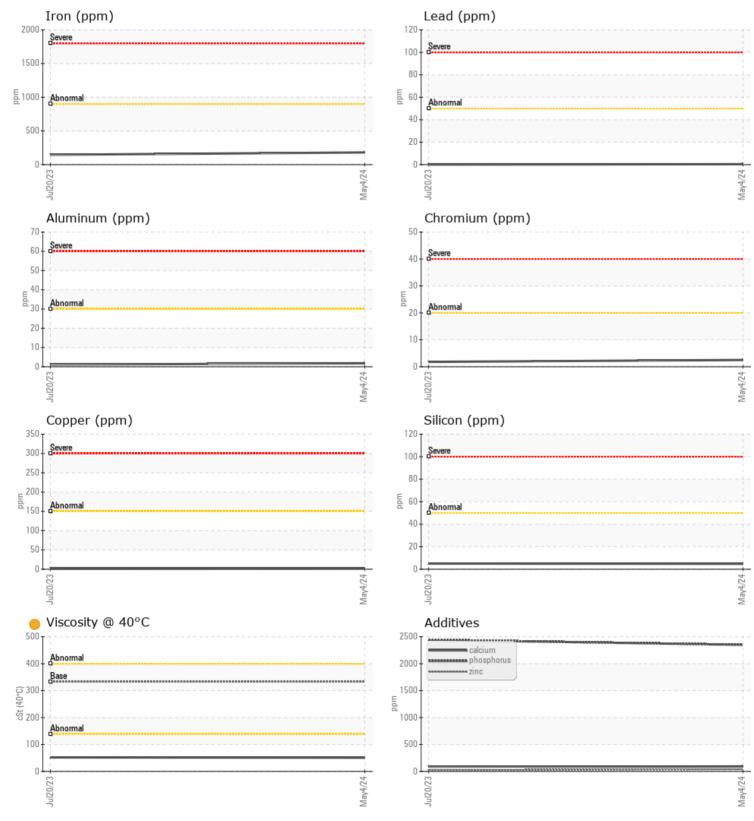

## **CONSTRUCTION EQUIPMENT**

GRAPHS

VOLVO

Report Id: VOLVO0090 [WUSCAR] 06171704 (Generated: 05/09/2024 13:38:21) Rev: 1

Contact/Location: TODD LARK - VOLVO0090