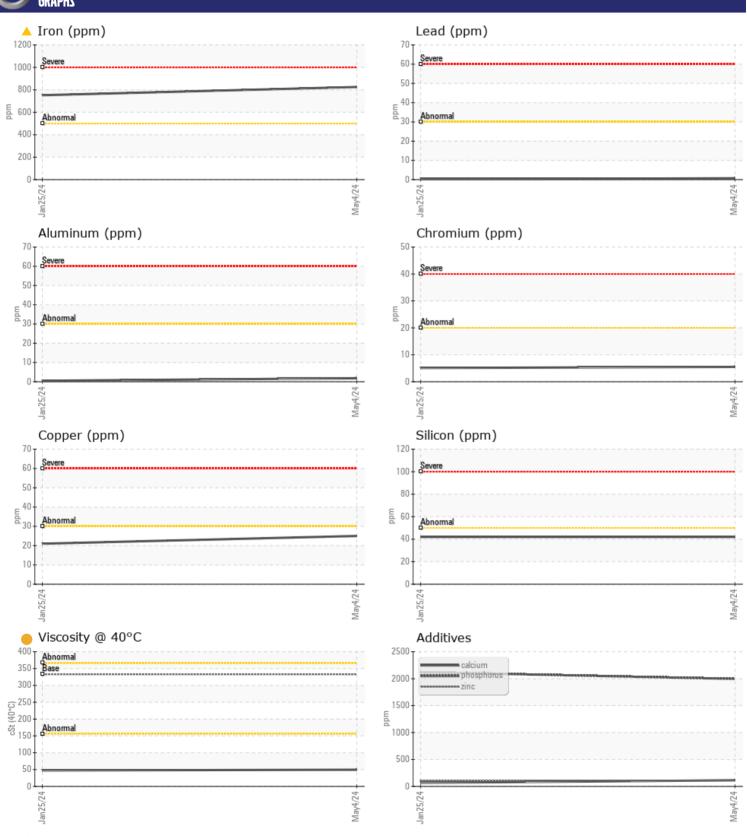

# CONSTRUCTION EQUIPMENT VOLVO A45G 353251 - DROP BOX

Sample No: VCP454363

Oil Type: VOLVO PREMIUM GEAR OIL 85W-140 GL-5

Job No:

| SAMPLE        | INFORMATIO    | N             |             |      |
|---------------|---------------|---------------|-------------|------|
| Sample Number |               | VCP454363     | VCP436600   | <br> |
| Sample Date   |               | 04 May 2024   | 25 Jan 2024 | <br> |
| Machine Hours |               | 3988          | 3274        | <br> |
| Oil Hours     |               | 0             | 0           | <br> |
| Oil Changed   |               | Changed       | Changed     | <br> |
| Sample Status |               | ABNORMAL      | ABNORMAL    | <br> |
|               |               | ADITORNAL     | ADINOTATION |      |
| VOLVO         |               |               |             |      |
| OIL CON       | DITION        |               |             |      |
| Visc @ 40°C   | cSt           | <b>49.5</b>   | 47.3        | <br> |
|               |               |               |             |      |
| CUNTAN        | MINATION      |               |             |      |
| _             |               | NE C          | NEC         |      |
| Water         | %             | NEG           | NEG         | <br> |
| Silicon       | ppm           | <b>42</b>     | <b>42</b>   | <br> |
| Sodium        | ppm           | <b>10</b>     | <b>1</b> 0  | <br> |
| Potassium     | ppm           | <b>4</b>      | <b>4</b>    | <br> |
| VOLVO         |               |               |             |      |
| WEAR M        | <b>IETALS</b> |               |             |      |
| Iron          | ppm           | A 825         | <u></u> 752 | <br> |
| Copper        | ppm           | <b>25</b>     | <u>21</u>   | <br> |
| Lead          | ppm           | <b>■&lt;1</b> | <1          | <br> |
| Tin           | ppm           | ■0            | <1          | <br> |
| Aluminum      | ppm           | <b>2</b>      | <1          | <br> |
| Chromium      | ppm           | <b>6</b>      | <b>1</b> 5  | <br> |
| Molybdenum    | ppm           | <b>11</b>     | <b>1</b> 0  | <br> |
| Nickel        | ppm           | <b>6</b>      | <b>5</b>    | <br> |
| Titanium      | ppm           | <1            | 0           | <br> |
| Silver        | ppm           | 0             | 0           | <br> |
| Manganese     | ppm           | <b>11</b>     | <b>1</b> 1  | <br> |
| Vanadium      | ppm           | 0             | 0           | <br> |
|               | -1-1-         |               |             |      |
| VOLVO         | IEC           |               |             |      |
| ADDITIV       | E2            |               |             |      |
| Calcium       | ppm           | <b>115</b>    | <b>6</b> 5  | <br> |
| Magnesium     | ppm           | <b>■4</b>     | <b>3</b>    | <br> |
| Zinc          | ppm           | <b>111</b>    | ■104        | <br> |
| Phosphorus    | ppm           | 1995          | 2120        | <br> |
| Barium        | ppm           | <b>0</b>      | <b>-</b> <1 | <br> |
| Boron         | ppm           | ■83           | ■83         | <br> |

## Diagnosis

The oil change at the time of sampling has been noted. No corrective action is recommended at this time. Resample at the next service interval to monitor. Gear wear is indicated. All other component wear rates are normal. There is no indication of any contamination in the oil. The oil viscosity is lower than normal. Confirm oil type.