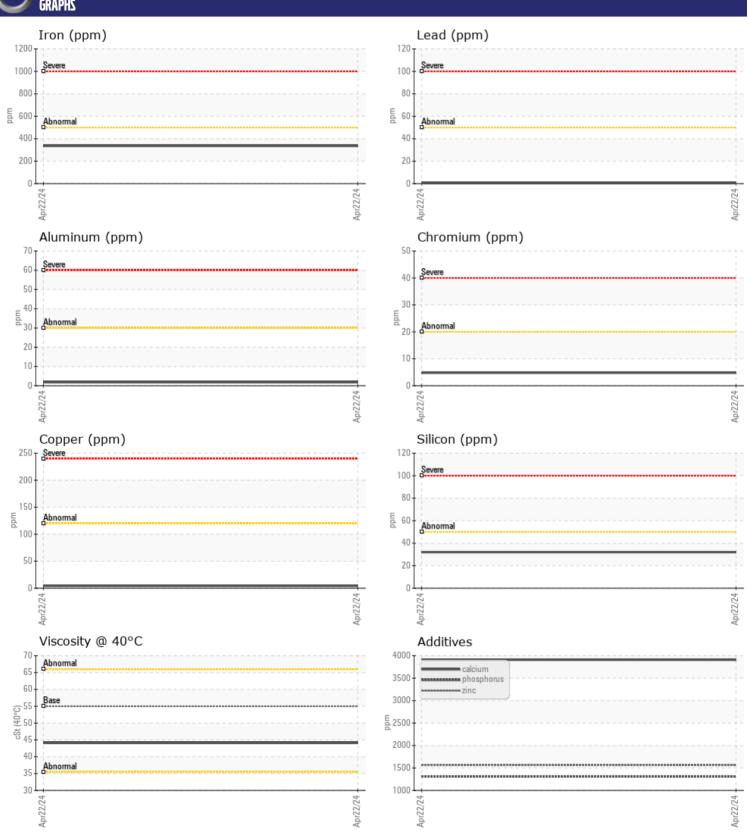

# CONSTRUCTION EQUIPMENT SPM689356 RENTAL VOLVO L120H 633514 - REAR AXLE

Sample No: VCP437359 Oil Type: VOLVO WB 102

ppm

SPM689356 RENTAL

| SAMPLE I      | NFORMATION |               |  |  |  |  |  |
|---------------|------------|---------------|--|--|--|--|--|
| Sample Number |            | VCP437359     |  |  |  |  |  |
| Sample Date   |            | 22 Apr 2024   |  |  |  |  |  |
| Machine Hours |            | 1436          |  |  |  |  |  |
| Oil Hours     |            | 0             |  |  |  |  |  |
| Oil Changed   |            | Changed       |  |  |  |  |  |
| Sample Status |            | NORMAL        |  |  |  |  |  |
|               |            |               |  |  |  |  |  |
| OIL CONDITION |            |               |  |  |  |  |  |
| Visc @ 40°C   | cSt        | <b>44.1</b>   |  |  |  |  |  |
| CONTAMINATION |            |               |  |  |  |  |  |
| Water         | %          | NEG           |  |  |  |  |  |
| Silicon       | ppm        | <b>■32</b>    |  |  |  |  |  |
| Sodium        | ppm        | <b>■&lt;1</b> |  |  |  |  |  |

| WEAR I     | METALS |               |      |  |
|------------|--------|---------------|------|--|
| Iron       | ppm    | ■336          | <br> |  |
| Copper     | ppm    | <b>■</b> 4    | <br> |  |
| Lead       | ppm    | <b>■&lt;1</b> | <br> |  |
| Tin        | ppm    | <b>■</b> <1   | <br> |  |
| Aluminum   | ppm    | <b>2</b>      | <br> |  |
| Chromium   | ppm    | <b>■</b> 5    | <br> |  |
| Molybdenum | ppm    | 21            | <br> |  |
| Nickel     | ppm    | ■2            | <br> |  |
| Titanium   | ppm    | <1            | <br> |  |
| Silver     | ppm    | 0             | <br> |  |
| Manganese  | ppm    | <b>18</b>     | <br> |  |
| Vanadium   | ppm    | 0             | <br> |  |
|            |        |               |      |  |

| ADDITIVES  |     |             |  |  |  |  |  |
|------------|-----|-------------|--|--|--|--|--|
| Calcium    | ppm | ■3909       |  |  |  |  |  |
| Magnesium  | ppm | <b>■</b> 9  |  |  |  |  |  |
| Zinc       | ppm | <b>1563</b> |  |  |  |  |  |
| Phosphorus | ppm | <b>1311</b> |  |  |  |  |  |
| Barium     | ppm | <b>0</b>    |  |  |  |  |  |
| Boron      | nnm | <b>141</b>  |  |  |  |  |  |

### Diagnosis

Resample at the next service interval to monitor.All component wear rates are normal. There is no indication of any contamination in the oil. The condition of the oil is acceptable for the time in service.