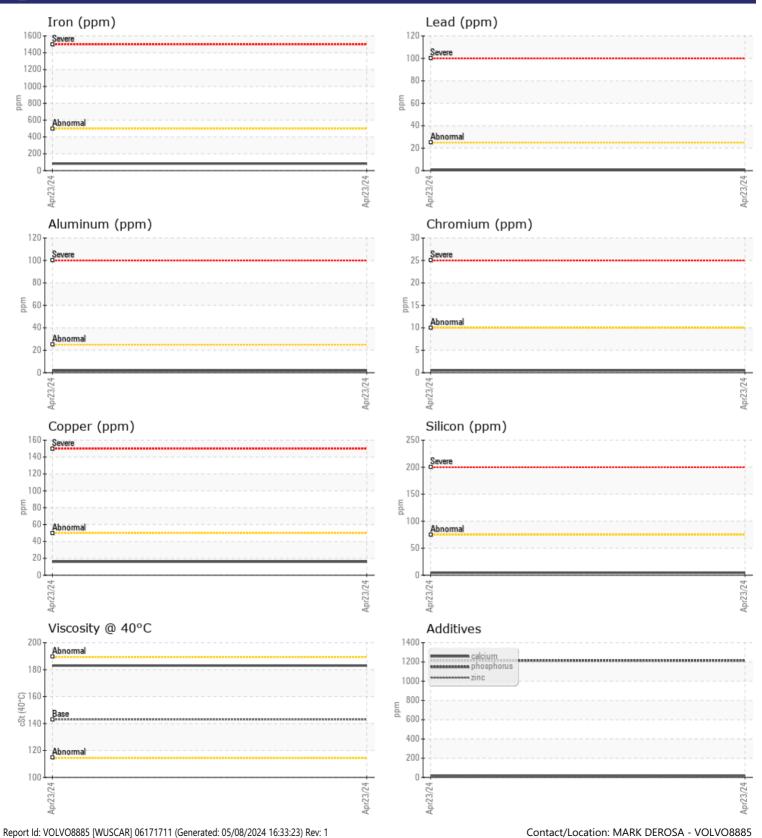

| 2            | <br> |  |
| Vanadium      | ppm           | 0            | <br> |  |
|               |               |              |      |  |

**ADDITIVES** Calcium 13 ppm **1** Magnesium ppm Zinc ppm **12** Phosphorus 1215 ppm Barium ppm 361 Boron ppm 3



## **ALTA EQUIPMENT CO - ORLAND PARK**

**5000 INDUSTRIAL HWY** GARY, IN US 46406 Contact: MARK DEROSA mark.derosa@altg.com T: (248)356-5200 F:

## Diagnosis

Resample at the next service interval to monitor.All component wear rates are normal. There is no indication of any contamination in the oil. The condition of the oil is acceptable for the time in service.

Depot: VOLVO8885 Unique No: 11017764 Signed: Wes Davis Report Date: 08 May 2024 Contact/Location: MARK DEROSA - VOLVO8885

## **CONSTRUCTION EQUIPMENT**



GRAPHS

VOLVO