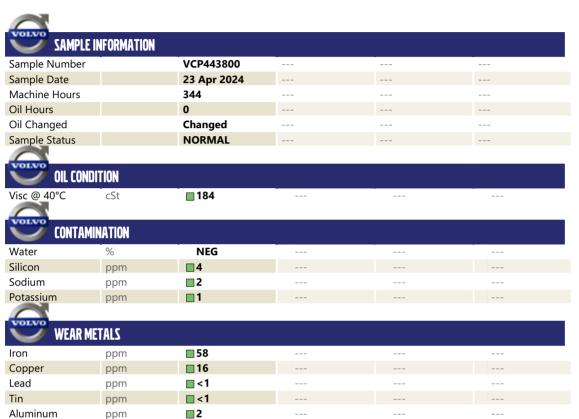

SPM689631 ALTER ROCK SENNEBOGEN 835ME 835.0.3333 - FRONT RIGHT FILE

SPM68963 - SPM6896 - SPM6

**Sample No:** VCP443800

Chromium

Nickel

Silver

Titanium

Manganese

Vanadium

Calcium

Zinc

Barium

Boron

Magnesium

**Phosphorus** 

Molybdenum

**2** 

**12** 

**1** 

**10** 

**1215** 

**363** 

**3** 

ppm

**ADDITIVES** 