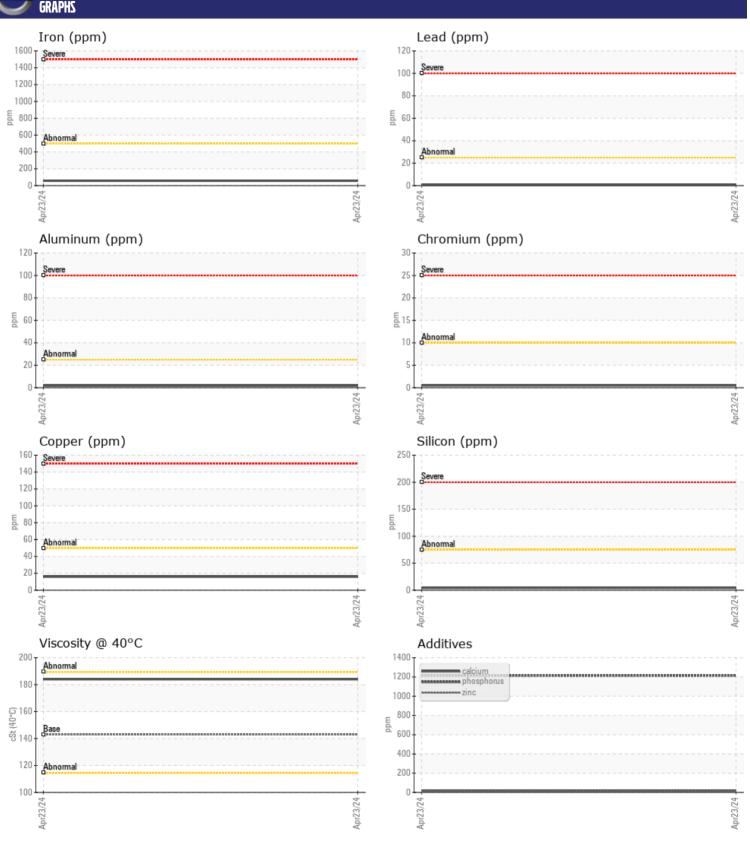

## Diagnosis

Resample at the next service interval to monitor.All component wear rates are normal. There is no indication of any contamination in the oil. The condition of the oil is acceptable for the time in service.