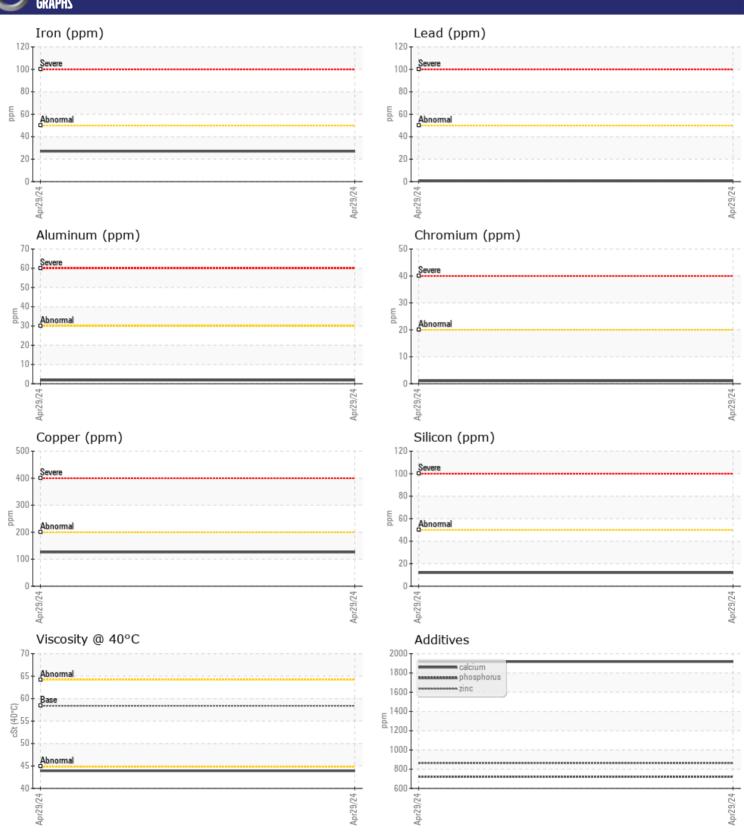

# CONSTRUCTION EQUIPMENT VFS VOLVO A40G 342633 - BRAKE COOLING SYSTEM

Sample No: VCP446952

Oil Type: CHEVRON 1000 THF

Job No: VFS

| SAMPLE        | E INFORMATION | N           |      |  |
|---------------|---------------|-------------|------|--|
| Sample Number |               | VCP446952   | <br> |  |
| Sample Date   |               | 29 Apr 2024 | <br> |  |
| Machine Hours |               | 8195        | <br> |  |
| Oil Hours     |               | 0           | <br> |  |
| Oil Changed   |               | Not Changd  | <br> |  |
| Sample Status |               | NORMAL      | <br> |  |
|               |               |             |      |  |
| OIL CON       | IDITION       |             |      |  |
| Visc @ 40°C   | cSt           | <b>43.9</b> | <br> |  |
| VISC @ 40 C   | CSL           | 43.9        | <br> |  |
| VOLVO         |               |             |      |  |
| CONTAI        | MINATION      |             |      |  |
| Water         | %             | NEG         | <br> |  |
| Silicon       | ppm           | <b>12</b>   | <br> |  |
| Sodium        | ppm           | <b>1</b>    | <br> |  |
| Potassium     | ppm           | ■1          | <br> |  |
|               |               |             |      |  |
| WEAR N        | METALS        |             |      |  |
| _             |               |             |      |  |
| Iron          | ppm           | <b>27</b>   | <br> |  |
| Copper        | ppm           | <b>126</b>  | <br> |  |
| Lead          | ppm           | <b></b>     | <br> |  |
| Tin           | ppm           | <b></b>     | <br> |  |
| Aluminum      | ppm           | <b>2</b>    | <br> |  |
| Chromium      | ppm           | <b>1</b>    | <br> |  |
| Molybdenum    | ppm           | <b></b>     | <br> |  |
| Nickel        | ppm           | <b>3</b>    | <br> |  |
| Titanium      | ppm           | <1          | <br> |  |
| Silver        | ppm           | 0           | <br> |  |
| Manganese     | ppm           | <b>1</b>    | <br> |  |
| Vanadium      | ppm           | U           | <br> |  |
| VOLVO         |               |             |      |  |
| ADDITIV       | VES           |             |      |  |
| Calcium       | ppm           | <b>1917</b> | <br> |  |
| Magnesium     | ppm           | 11          | <br> |  |
| Zinc          | ppm           | ■862        | <br> |  |
| Phosphorus    | ppm           | <b>722</b>  | <br> |  |
| Barium        | ppm           | <b>0</b>    | <br> |  |
| Boron         | mag           | <b>■71</b>  | <br> |  |

### Diagnosis

Resample at the next service interval to monitor. All component wear rates are normal. There is no indication of any contamination in the oil. The condition of the oil is acceptable for the time in service.