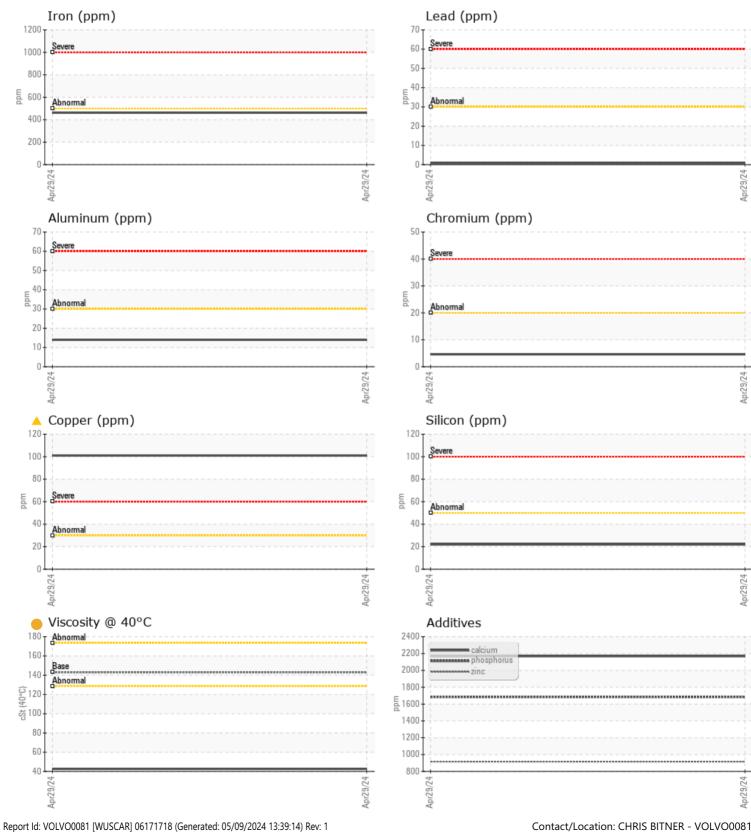

Boron

Magnesium

Phosphorus

Silver

| SAMPLI        | E INFORMATION |              |      |  |
|---------------|---------------|--------------|------|--|
| Sample Number | -             | VCP446945    | <br> |  |
| Sample Date   |               | 29 Apr 2024  | <br> |  |
| Machine Hours |               | 8195         | <br> |  |
| Oil Hours     |               | 0            | <br> |  |
| Oil Changed   |               | Not Changd   | <br> |  |
| Sample Status |               | ABNORMAL     | <br> |  |
|               |               |              |      |  |
| OIL CON       | IDITION       |              |      |  |
| Visc @ 40°C   | cSt           | <b>42.6</b>  | <br> |  |
| CONTAI        | MINATION      |              |      |  |
| Water         | %             | NEG          | <br> |  |
| Silicon       | ppm           | 22           | <br> |  |
| Sodium        | ppm           | 9            | <br> |  |
| Potassium     | ppm           | 5            | <br> |  |
|               |               |              |      |  |
| WEAR I        | METALS        |              |      |  |
| Iron          | ppm           | <b>463</b>   | <br> |  |
| Copper        | ppm           | <b>A</b> 101 | <br> |  |
| Lead          | ppm           | <b></b> <1   | <br> |  |
| Tin           | ppm           | <b></b> <1   | <br> |  |
| Aluminum      | ppm           | <b>1</b> 4   | <br> |  |
| Chromium      | ppm           | 5            | <br> |  |
| Molybdenum    | ppm           | <b>10</b>    | <br> |  |
| Nickel        | ppm           | <b>4</b>     | <br> |  |
|               |               |              |      |  |

## Diagnosis

No corrective action is recommended at this time. Resample at the next service interval to monitor.Bearing and/or bushing wear is indicated. All other component wear rates are normal. There is no indication of any contamination in the oil. The oil viscosity is lower than normal. This plus the additive levels indicates the addition of a different brand, or type of oil. Confirm oil type.