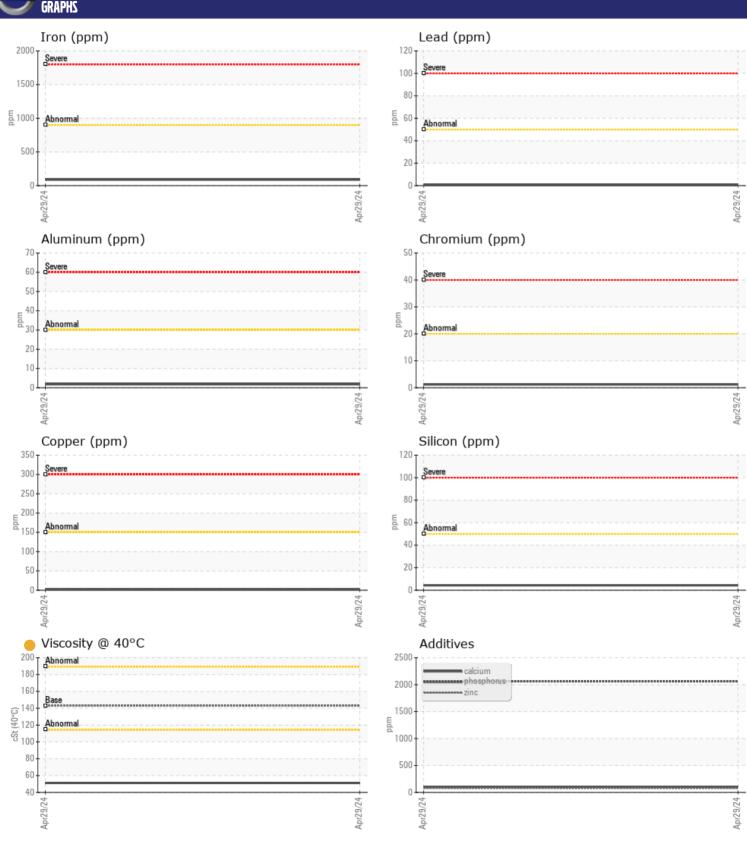

# CONSTRUCTION EQUIPMENT VFS VOLVO A40G 342633 - REAR AXLE

Sample No: VCP446944

**Oil Type:** GEAR OIL SAE 80W90

Job No: VFS

| SAMPLE         | INFORMATIO | N           |   |      |
|----------------|------------|-------------|---|------|
| Sample Number  |            | VCP446944   |   | <br> |
| Sample Date    |            | 29 Apr 2024 |   | <br> |
| Machine Hours  |            | 8195        |   | <br> |
| Oil Hours      |            | 0           |   | <br> |
| Oil Changed    |            | Not Changd  |   | <br> |
| Sample Status  |            | ATTENTION   |   | <br> |
|                |            |             |   |      |
| OIL CONI       | NITION     |             |   |      |
|                |            | <u> </u>    | _ |      |
| Visc @ 40°C    | cSt        | <b>51.2</b> |   | <br> |
| VOLVO          |            |             |   |      |
| CONTAM         | IINATION   |             |   |      |
| Water          | %          | NEG         |   | <br> |
| Silicon        | ppm        | <b>4</b>    |   | <br> |
| Sodium         | ppm        | <b>2</b>    |   | <br> |
| Potassium      | ppm        | <b>■1</b>   |   | <br> |
|                |            |             |   |      |
| WEAR M         | IETAI C    |             |   |      |
| _              | IC I HT7   |             |   |      |
| Iron           | ppm        | ■88         |   | <br> |
| Copper         | ppm        | ■3          |   | <br> |
| Lead           | ppm        | <b></b>     |   | <br> |
| Tin            | ppm        | <b>-</b> <1 |   | <br> |
| Aluminum       | ppm        | <b>2</b>    |   | <br> |
| Chromium       | ppm        | <b>■1</b>   |   | <br> |
| Molybdenum     | ppm        | <b>7</b>    |   | <br> |
| Nickel         | ppm        | <b>-</b> <1 |   | <br> |
| Titanium       | ppm        | <1          |   | <br> |
| Silver         | ppm        | 0           |   | <br> |
| Manganese      | ppm        | <b>2</b>    |   | <br> |
| Vanadium       | ppm        | 0           |   | <br> |
| VOLVO          |            |             |   |      |
| <b>ADDITIV</b> | ES         |             |   |      |
| Calcium        | ppm        | <b>102</b>  |   | <br> |
| Magnesium      | ppm        | <b>■23</b>  |   | <br> |
| Zinc           | ppm        | <b>78</b>   |   | <br> |
| Phosphorus     | ppm        | <b>2063</b> |   | <br> |
| Barium         | ppm        | <b>0</b>    |   | <br> |
| Boron          | ppm        | ■200        |   | <br> |

### Diagnosis

Resample at the next service interval to monitor. All component wear rates are normal. There is no indication of any contamination in the oil. The oil viscosity is lower than normal. This plus the additive levels indicates the addition of a different brand, or type of oil. Confirm oil type.