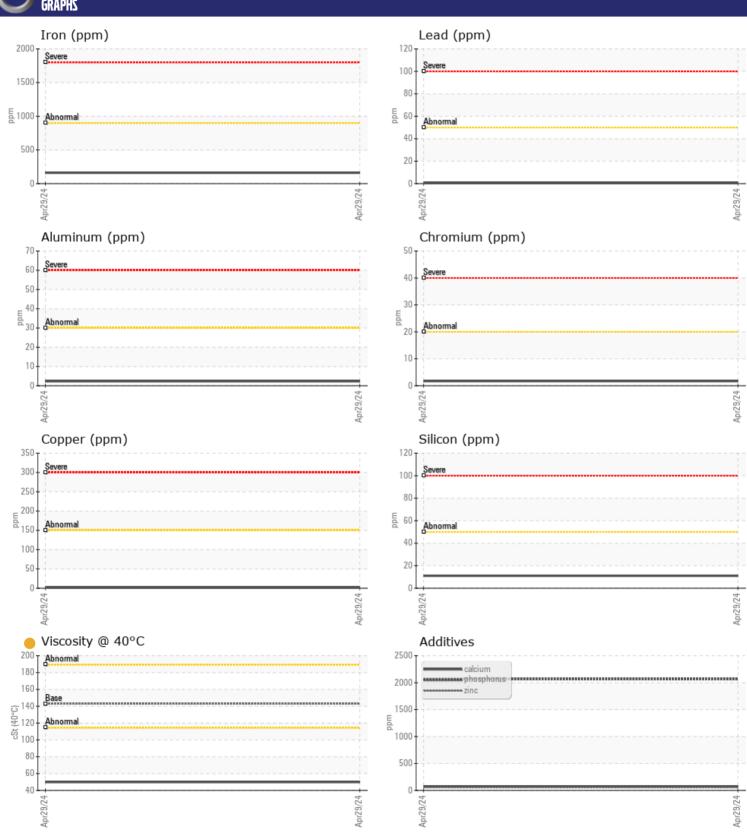

### Diagnosis

Resample at the next service interval to monitor. All component wear rates are normal. There is no indication of any contamination in the oil. The oil viscosity is lower than normal. This plus the additive levels indicates the addition of a different brand, or type of oil. Confirm oil type.