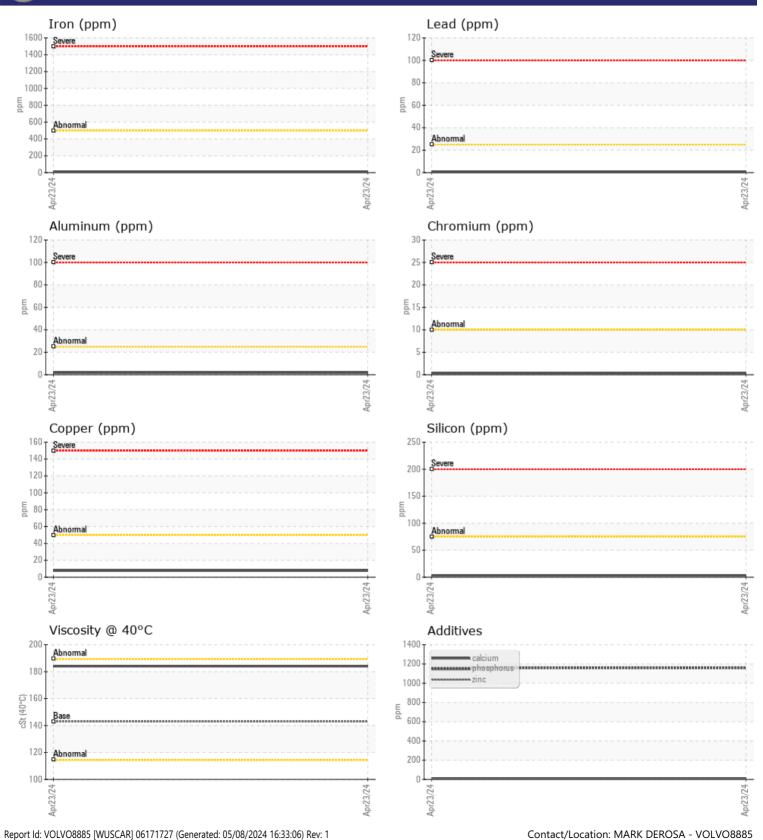

## SAMPLE INFORMATION VCP443804 Sample Number Sample Date 23 Apr 2024 Machine Hours 344 Oil Hours 0 Oil Changed Changed NORMAL Sample Status **OIL CONDITION** Visc @ 40°C cSt 184 CONTAMINATION Water % NEG Silicon 3 ppm Sodium **||** <1 ppm Potassium ppm ■ <1 WEAR METALS Iron ppm 10 Copper ppm 8 Lead ppm **||** <1 Tin ppm ■ <1 Aluminum ppm 2 Chromium □ <1 ppm Molybdenum ppm **<**1 Nickel ■ <1 ppm

## Diagnosis

Resample at the next service interval to monitor.All component wear rates are normal. There is no indication of any contamination in the oil. The condition of the oil is acceptable for the time in service.