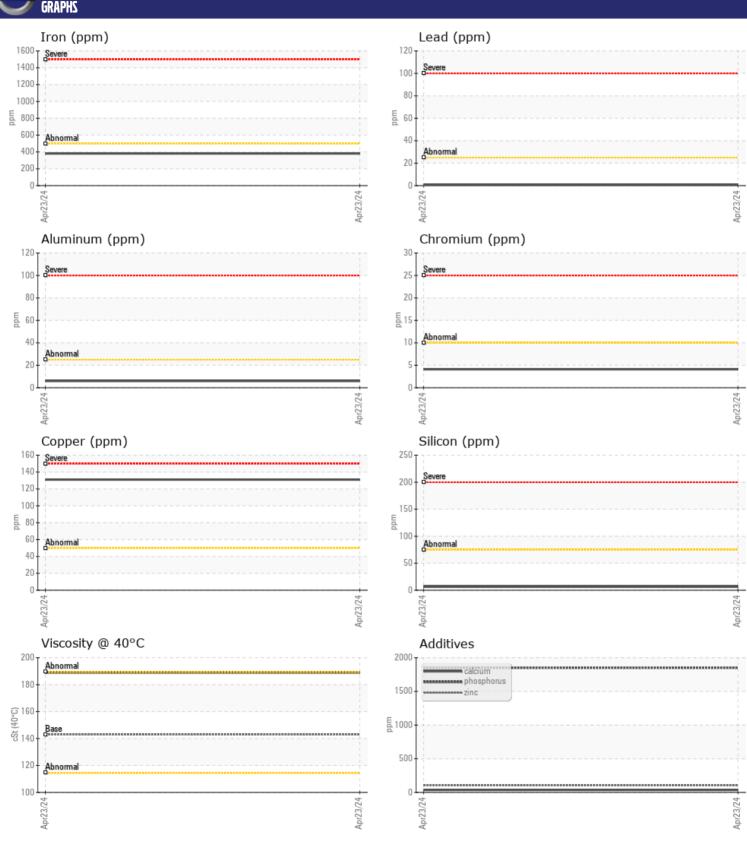

Sample No: VCP443792

Oil Type: GEAR OIL SAE 80W90

Job No: SPM689631 ALTER ROCK

| SAMPLE        | INFORMATION |             |      |  |
|---------------|-------------|-------------|------|--|
| Sample Number |             | VCP443792   | <br> |  |
| Sample Date   |             | 23 Apr 2024 | <br> |  |
| Machine Hours |             | 344         | <br> |  |
| Oil Hours     |             | 0           | <br> |  |
| Oil Changed   |             | Changed     | <br> |  |
| Sample Status |             | NORMAL      | <br> |  |
| Sample Status |             | NORIVIAL    | <br> |  |
| VOLVO         |             |             |      |  |
| OIL COND      | DITION      |             |      |  |
| Visc @ 40°C   | cSt         | <b>189</b>  | <br> |  |
| VOLVO         |             |             |      |  |
| CONTAM        | ΙΝΔΤΙΛΝ     |             |      |  |
| _             |             | N.E.C       |      |  |
| Water         | %           | NEG         | <br> |  |
| Silicon       | ppm         | <b>6</b>    | <br> |  |
| Sodium        | ppm         | ■17         | <br> |  |
| Potassium     | ppm         | ■3          | <br> |  |
| VOLVO         |             |             |      |  |
| WEAR M        | ETALS       |             |      |  |
| Iron          | ppm         | □381        | <br> |  |
| Copper        | ppm         | <b>131</b>  | <br> |  |
| Lead          | ppm         | <b>1</b>    | <br> |  |
| Tin           | ppm         | <1          | <br> |  |
| Aluminum      | ppm         | <b>6</b>    | <br> |  |
| Chromium      | ppm         | <b>4</b>    | <br> |  |
| Molybdenum    | ppm         | <b>1</b>    | <br> |  |
| Nickel        | ppm         | <b>1</b>    | <br> |  |
| Titanium      | ppm         | <1          | <br> |  |
| Silver        | ppm         | 0           | <br> |  |
| Manganese     | ppm         | <b>15</b>   | <br> |  |
| Vanadium      | ppm         | 0           | <br> |  |
|               |             |             |      |  |
| ADDITIV       | 77          |             |      |  |
|               | _           |             |      |  |
| Calcium       | ppm         | <b>■</b> 36 | <br> |  |
| Magnesium     | ppm         | ■3          | <br> |  |
| Zinc          | ppm         | <b>103</b>  | <br> |  |
| Phosphorus    | ppm         | <b>1851</b> | <br> |  |
| Barium        | ppm         | <b>477</b>  | <br> |  |
| Boron         | ppm         | <b>4</b>    | <br> |  |

## Diagnosis

The oil change at the time of sampling has been noted. No corrective action is recommended at this time. Metal levels are typical for a new component breaking in. There is no indication of any contamination in the oil. The condition of the oil is acceptable for the time in service.