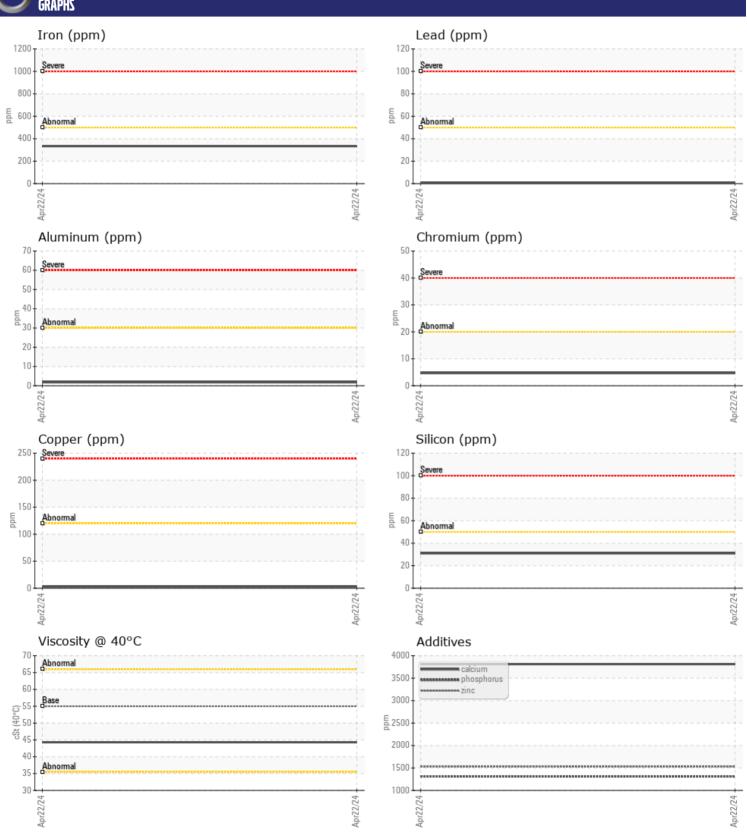

# CONSTRUCTION EQUIPMENT SPM689356 RENTAL VOLVO L120H 633514 - FRONT AXLE

Sample No: VCP436915 Oil Type: VOLVO WB 102

SPM689356 RENTAL

| SAMPLE INFORMA  | FION        |         |     |
|-----------------|-------------|---------|-----|
| Sample Number   | VCP436915   | <br>    |     |
| Sample Date     | 22 Apr 2024 | <br>    |     |
| Machine Hours   | 1436        | <br>    |     |
| Oil Hours       | 0           | <br>*** | *** |
| Oil Changed     | Changed     | <br>    |     |
| Sample Status   | NORMAL      | <br>    |     |
|                 |             |         |     |
| OIL CONDITION   |             |         |     |
| Visc @ 40°C cSt | m 44 3      | <br>    |     |

| VISC @ 40°C   | CST | 44.3           |  |  |  |  |
|---------------|-----|----------------|--|--|--|--|
|               |     |                |  |  |  |  |
| CONTAMINATION |     |                |  |  |  |  |
| Water         | %   | NEG            |  |  |  |  |
| Silicon       | ppm | ■31            |  |  |  |  |
| Sodium        | ppm | <b>■ &lt;1</b> |  |  |  |  |
| Potassium     | ppm | <b>■</b> 9     |  |  |  |  |

| VOLVO      |        |               |      |  |
|------------|--------|---------------|------|--|
| WEAR I     | METALS |               |      |  |
| Iron       | ppm    | <b>■334</b>   | <br> |  |
| Copper     | ppm    | <b>■2</b>     | <br> |  |
| Lead       | ppm    | <b>■&lt;1</b> | <br> |  |
| Tin        | ppm    | <b>■&lt;1</b> | <br> |  |
| Aluminum   | ppm    | <b>2</b>      | <br> |  |
| Chromium   | ppm    | <b>■</b> 5    | <br> |  |
| Molybdenum | ppm    | 20            | <br> |  |
| Nickel     | ppm    | <b>■</b> 2    | <br> |  |
| Titanium   | ppm    | <1            | <br> |  |
| Silver     | ppm    | 0             | <br> |  |
| Manganese  | ppm    | <b>17</b>     | <br> |  |
| Vanadium   | ppm    | 0             | <br> |  |
|            |        |               |      |  |

| ADDITI     | VES |             |      |  |
|------------|-----|-------------|------|--|
| Calcium    | ppm | ■3812       | <br> |  |
| Magnesium  | ppm | <b>■</b> 9  | <br> |  |
| Zinc       | ppm | <b>1531</b> | <br> |  |
| Phosphorus | ppm | <b>1312</b> | <br> |  |
| Barium     | ppm | <b>6</b>    | <br> |  |
| Boron      | ppm | ■137        | <br> |  |