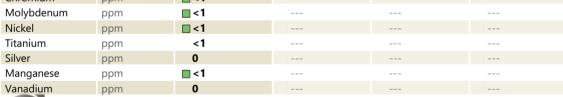

## SAMPLE INFORMATION VCP438860 Sample Number Sample Date 01 May 2024 Machine Hours 19728 Oil Hours 0 Oil Changed Changed NORMAL Sample Status **OIL CONDITION** Visc @ 40°C cSt 42.9 CONTAMINATION Water % NEG Silicon 15 ppm Sodium 1 🔲 ppm Potassium ppm 2 WEAR METALS Iron ppm 21 Copper ppm ■ <1 Lead ppm **||** <1 Tin ppm ■ <1 Aluminum ppm 2 Chromium □ <1 ppm