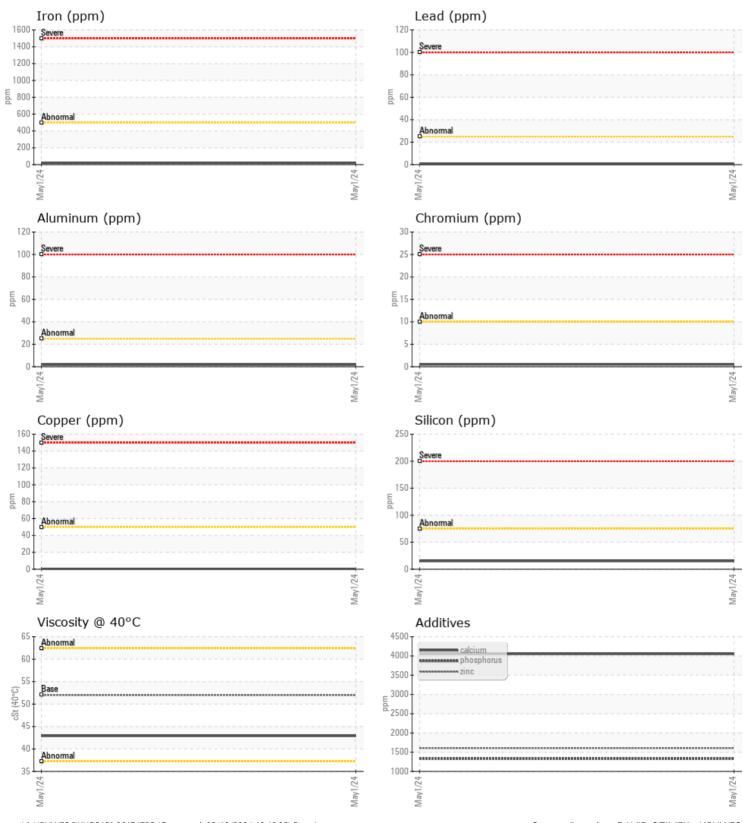

## SAMPLE INFORMATION VCP438860 Sample Number Sample Date 01 May 2024 Machine Hours 19728 Oil Hours 0 Oil Changed Changed NORMAL Sample Status **OIL CONDITION** Visc @ 40°C cSt 42.9 CONTAMINATION Water % NEG Silicon 15 ppm Sodium 1 🔲 ppm Potassium ppm 2 WEAR METALS Iron ppm 21 Copper ppm ■ <1 Lead ppm **||** <1 Tin ppm ■ <1 Aluminum ppm 2 Chromium □ <1 ppm

01 **ADDITIVES** Calcium ppm 4052 19 Magnesium ppm 1605 Zinc ppm Phosphorus 1330 ppm Barium 0 ppm Boron 154 ppm

U-PULL-AND-PAY LLC - WEST PALM BEACH

551 BENOIST FARMS ROAD WEST PALM BEACH, FL US 33411 Contact: DAVID OZIMEK david.ozimek@upullandpay.com T: (561)846-1597 F: (561)793-2449

## Diagnosis

Resample at the next service interval to monitor.All component wear rates are normal. There is no indication of any contamination in the oil. The condition of the oil is acceptable for the time in service.