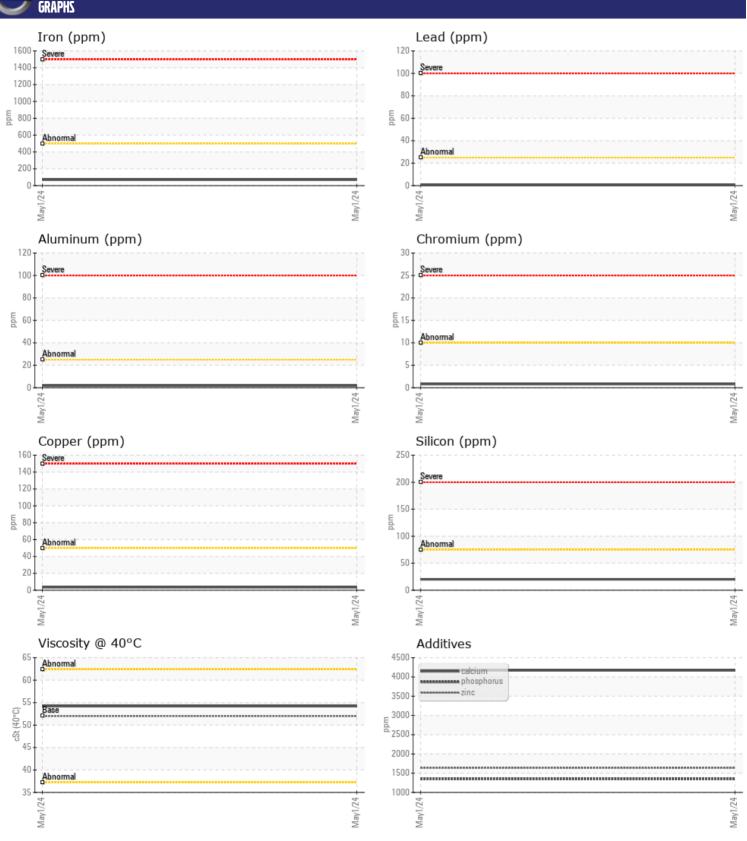

Sample No: VCP417964

Oil Type: VOLVO WET BRAKE TRANSAXLE OIL

**Job No:** SPM702852

| CVMDIE        | E INFORMATION | η               |   |      |
|---------------|---------------|-----------------|---|------|
|               | . INFUNIATION |                 | , |      |
| Sample Number |               | VCP417964       |   | <br> |
| Sample Date   |               | 01 May 2024     |   | <br> |
| Machine Hours |               | 19728           |   | <br> |
| Oil Hours     |               | 0               |   | <br> |
| Oil Changed   |               | Changed         |   | <br> |
| Sample Status |               | NORMAL          |   | <br> |
|               |               |                 |   |      |
| OIL CON       | DITION        |                 |   |      |
| Visc @ 40°C   | cSt           | <b>54.2</b>     |   | <br> |
| VISC @ 40 C   | CSt           | <b>34.2</b>     |   | <br> |
| VOLVO         |               |                 |   |      |
| CONTAN        | MINATION      |                 |   |      |
| Water         | %             | NEG             |   | <br> |
| Silicon       | ppm           | ■20             |   | <br> |
| Sodium        | ppm           | <b>2</b>        |   | <br> |
| Potassium     | ppm           | 2               |   | <br> |
| rotassium     | ррпп          |                 |   |      |
| VOLVO         |               |                 |   |      |
| WEAR N        | <b>NETALS</b> |                 |   |      |
| Iron          | ppm           | <b>69</b>       |   | <br> |
| Copper        | ppm           | <b>3</b>        |   | <br> |
| Lead          | ppm           | <b>-</b> <1     |   | <br> |
| Tin           | ppm           | _<br><1         |   | <br> |
| Aluminum      | ppm           | <b>2</b>        |   | <br> |
| Chromium      | ppm           | <br><b>■</b> <1 |   | <br> |
| Molybdenum    | ppm           | <b>1</b> <1     |   | <br> |
| Nickel        | ppm           | ■<1             |   | <br> |
| Titanium      |               | <1              |   | <br> |
|               | ppm           | · -             |   |      |
| Silver        | ppm           | 0               |   | <br> |
| Manganese     | ppm           | <b>-</b> <1     |   | <br> |
| Vanadium      | ppm           | 0               |   | <br> |
| VOLVO         |               |                 |   | <br> |
| ADDITIV       | VES           |                 |   |      |
| Calcium       | ppm           | <b>4169</b>     |   | <br> |
| Magnesium     | ppm           | <b>19</b>       |   | <br> |
| Zinc          | ppm           | <b>1636</b>     |   | <br> |
| Phosphorus    | ppm           | ■ 1347          |   | <br> |
| Barium        | ppm           | <b>■</b> 0      |   | <br> |
| Boron         |               | ■157            |   | <br> |
| DOIOII        | ppm           | <b>1</b> 37     |   | <br> |

## Diagnosis

Resample at the next service interval to monitor. All component wear rates are normal. There is no indication of any contamination in the oil. The condition of the oil is acceptable for the time in service.