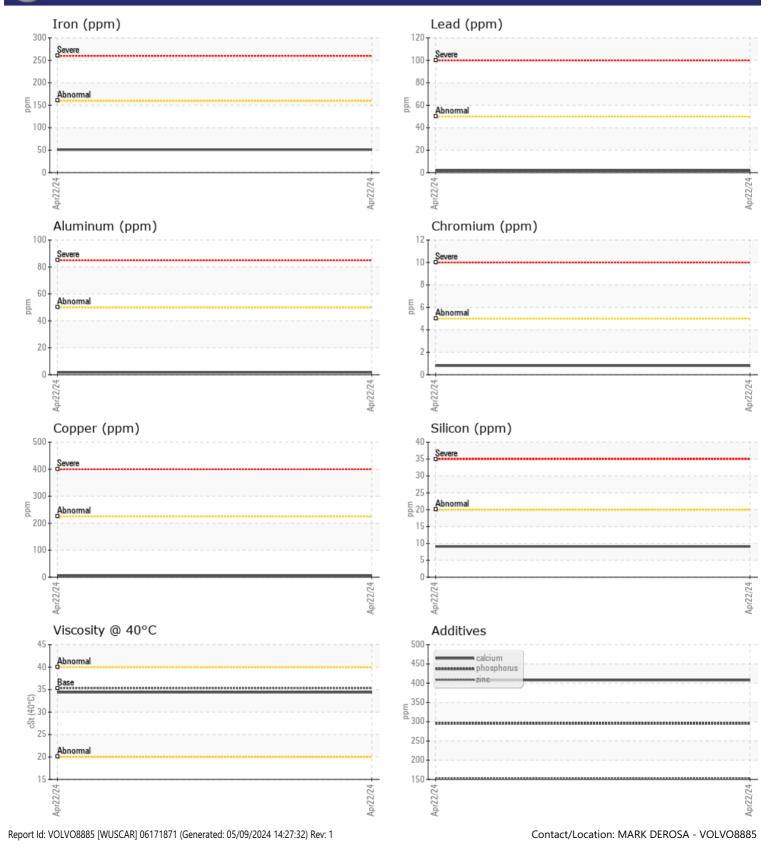

## CONSTRUCTION EQUIPMENT SPM689356 RENTAL VOLVO L120H 633514 - TRANSMISSION (AUTO

Sample No: VCP436912

VOLVO

Oil Type: VOLVO AUTOMATIC TRANSMISSION FLUID AT102

SPM689356 RENTAL

Job No:

Boron

|                      | E INFORMATION | I                                  |      |  |                                                                            |
|----------------------|---------------|------------------------------------|------|--|----------------------------------------------------------------------------|
| Sample Number        |               | VCP436912                          | <br> |  |                                                                            |
| Sample Date          |               | 22 Apr 2024                        | <br> |  | ALTA EQUIPMENT CO - ORLAND P                                               |
| Machine Hours        |               | 1436                               | <br> |  | 5000 INDUSTRIAL HWY                                                        |
| Oil Hours            |               | 0                                  | <br> |  | GARY, IN                                                                   |
| Oil Changed          |               | Not Changd                         | <br> |  | US 46406                                                                   |
| Sample Status        |               | NORMAL                             | <br> |  | Contact: MARK DEROSA                                                       |
|                      |               |                                    |      |  | mark.derosa@altg.com                                                       |
| VOLVO                |               |                                    |      |  | T: (248)356-5200                                                           |
| OIL CON              |               |                                    |      |  | F:                                                                         |
| Visc @ 40°C          | cSt           | 34.4                               | <br> |  |                                                                            |
|                      |               |                                    |      |  | Diagragaia                                                                 |
|                      | MINATION      |                                    | <br> |  | Diagnosis                                                                  |
|                      |               | Resample at the next service inter |      |  |                                                                            |
| Water                | %             | NEG                                | <br> |  | to monitor.All component wear ra                                           |
| Silicon              | ppm           | 9                                  | <br> |  | are normal. There is no indication                                         |
| Sodium               | ppm           | 5                                  | <br> |  | any contamination in the fluid. Th<br>condition of the fluid is acceptable |
| Potassium            | ppm           | 3                                  | <br> |  | for the time in service.                                                   |
| VOLVO                |               |                                    |      |  | for the time in service.                                                   |
| WEAR N               | METALS        |                                    |      |  |                                                                            |
| Iron                 | ppm           | 51                                 | <br> |  |                                                                            |
| Copper               | ppm           | 5                                  | <br> |  |                                                                            |
| Lead                 | ppm           | 2                                  | <br> |  |                                                                            |
| Tin                  |               | 2                                  | <br> |  |                                                                            |
| Aluminum             | ppm           | 2                                  | <br> |  |                                                                            |
| Chromium             | ppm           | <b>□</b> < 1                       | <br> |  |                                                                            |
|                      | ppm           | <1<br><1                           | <br> |  |                                                                            |
| Molybdenum<br>Nickel | ppm           | ■<1<br>■<1                         |      |  |                                                                            |
| Titanium             | ppm           | <1                                 | <br> |  |                                                                            |
|                      | ppm           |                                    | <br> |  |                                                                            |
| Silver               | ppm           | <b>■</b> <1                        | <br> |  |                                                                            |
| Manganese            | ppm           | 7                                  | <br> |  |                                                                            |
| Vanadium             | ppm           | 0                                  | <br> |  |                                                                            |
| VOLVO                |               |                                    |      |  |                                                                            |
| ADDITIN              | /ES           |                                    |      |  |                                                                            |
| Calcium              | ppm           | <b>408</b>                         | <br> |  |                                                                            |
| Magnesium            | ppm           | □ <1                               | <br> |  |                                                                            |
| Zinc                 | ppm           | 153                                | <br> |  |                                                                            |
| Phosphorus           | ppm           | 295                                | <br> |  |                                                                            |
| Barium               | ppm           | <1                                 | <br> |  |                                                                            |
| Danam                | 221           |                                    |      |  |                                                                            |