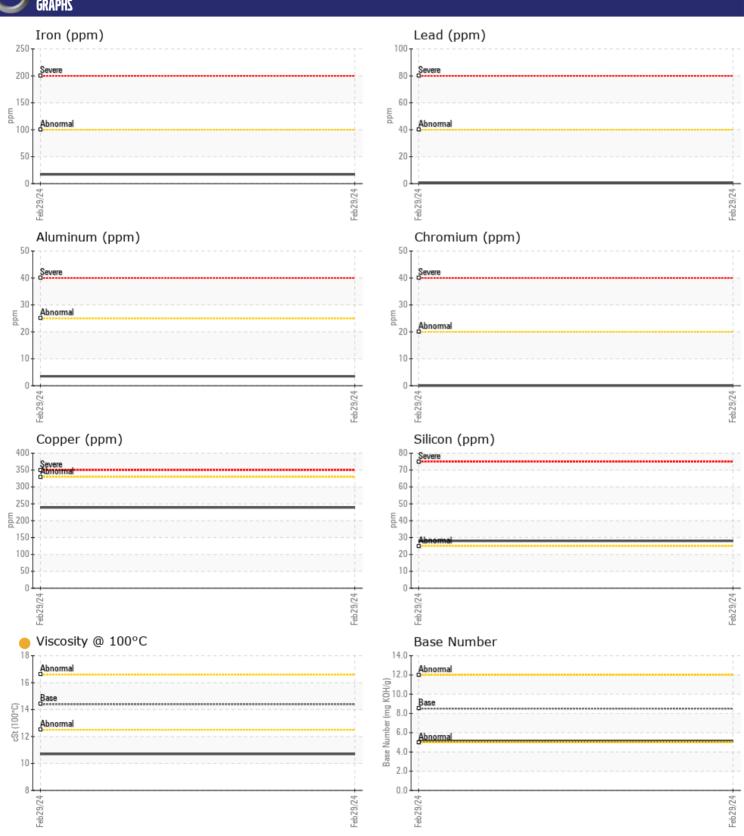

## CONSTRUCTION EQUIPMENT RENTAL VOLVO A40G 752153 - DIESEL ENGINE

Sample No: VCP444173

Oil Type: DIESEL ENGINE OIL SAE 15W40

Job No: RENTAL

| VOLVO            |            |               |          |      |
|------------------|------------|---------------|----------|------|
| SAMPLE II        | NFORMATION |               |          |      |
| Sample Number    | -          | VCP444173     |          | <br> |
| Sample Date      |            | 29 Feb 2024   |          | <br> |
| Machine Hours    |            | 561           |          | <br> |
| Oil Hours        |            | 0             |          | <br> |
| Oil Changed      |            | Changed       |          | <br> |
| Sample Status    |            | ATTENTION     |          | <br> |
| Sample Status    |            | ATTENTION     |          |      |
| VOLVO            |            |               |          |      |
| OIL CONDI        | TION       |               |          |      |
| Visc @ 100°C     | cSt        | <b>10.7</b>   |          | <br> |
| Base Number (BN) | mg KOH/g   | <b>■</b> 5.1  |          | <br> |
| Oxidation (PA)   | %          | 58            |          | <br> |
|                  |            |               |          |      |
| CONTAMIN         | NATION     |               |          |      |
| CONTAMIN         | NATION     |               | <u> </u> |      |
| Water            | %          | NEG           |          | <br> |
| Soot %           | %          | ■ 0.2         |          | <br> |
| Nitration (PA)   | %          | 83            |          | <br> |
| Sulfation (PA)   | %          | 58            |          | <br> |
| Glycol           | %          | NEG           |          | <br> |
| Fuel             | %          | <b>0.4</b>    |          | <br> |
| Silicon          | ppm        | <b>28</b>     |          | <br> |
| Sodium           | ppm        | <b>■</b> 3    |          | <br> |
| Potassium        | ppm        | <b>2</b>      |          | <br> |
|                  |            |               |          |      |
| WEAR ME          | 7147       |               |          |      |
| _                |            |               |          | _    |
| ron              | ppm        | <b>■17</b>    |          | <br> |
| Copper           | ppm        | ■239          |          | <br> |
| _ead<br>         | ppm        | <b>■</b> <1   |          | <br> |
| Tin              | ppm        | <b>4</b>      |          | <br> |
| Aluminum         | ppm        | <b>4</b>      |          | <br> |
| Chromium         | ppm        | ■0            |          | <br> |
| Molybdenum       | ppm        | ■89           |          | <br> |
| Nickel           | ppm        | <b>1</b>      |          | <br> |
| Titanium         | ppm        | ■0            |          | <br> |
| Silver           | ppm        | <b>■</b> 0    |          | <br> |
| Manganese        | ppm        | ■3            |          | <br> |
| Vanadium         | ppm        | 0             |          | <br> |
|                  |            |               |          | <br> |
| ADDITIVE         | 7          |               |          |      |
| _                |            | <b>-240</b> 1 |          | <br> |
| Calcium          | ppm        | <b>2401</b>   |          | <br> |