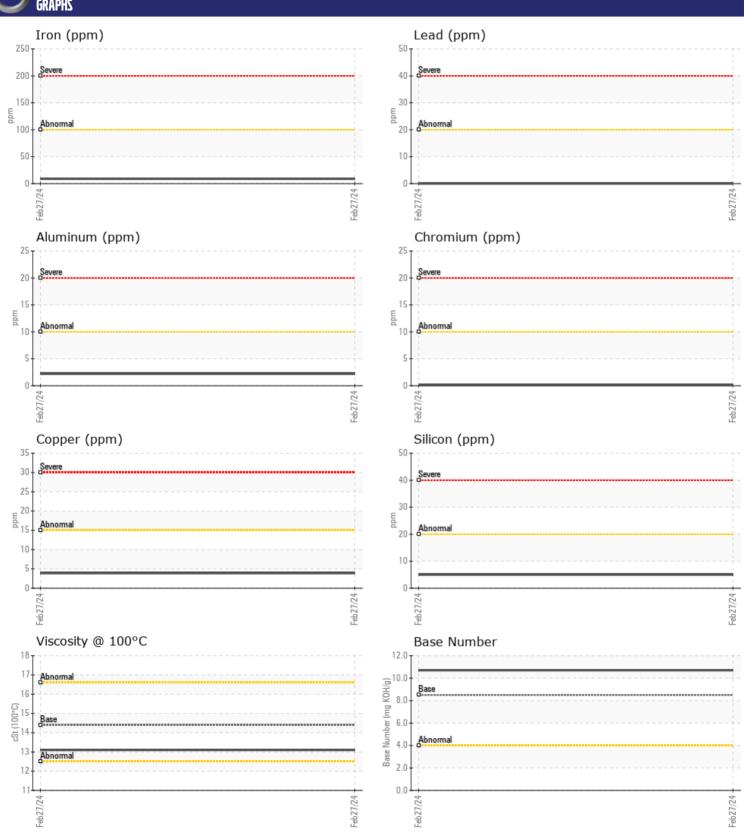

## **CONSTRUCTION EQUIPMENT**

ACTION ENVIRONMENTAL VOLVO EC 140B VCP 428552 (S/N NOT GIVEN) - DIESEL ENGINO

Sample No: VCP428552

Oil Type: DIESEL ENGINE OIL SAE 15W40

Job No: ACTION ENVIRONMENTAL

| VOLVO            | IFODMATION. |                  |          |          |   |
|------------------|-------------|------------------|----------|----------|---|
| SAMPLE II        | NFORMATION  |                  |          |          |   |
| Sample Number    | -           | VCP428552        |          |          |   |
| Sample Date      |             | 27 Feb 2024      |          |          |   |
| Machine Hours    |             | 14               |          |          |   |
| Oil Hours        |             | 0                |          |          |   |
| Oil Changed      |             | Changed          |          |          |   |
| Sample Status    |             | NORMAL           |          |          |   |
|                  |             |                  |          |          |   |
| VOLVO            | TION        |                  |          |          |   |
| OIL CONDI        | IIUN        |                  | <u> </u> |          | _ |
| Visc @ 100°C     | cSt         | <b>13.1</b>      |          |          |   |
| Base Number (BN) | mg KOH/g    | <b>10.7</b>      |          |          |   |
| Oxidation (PA)   | %           | 76               |          |          |   |
|                  |             |                  |          |          |   |
| CONTAMIN         | IATION      |                  |          |          |   |
| _                |             |                  |          |          |   |
| Water            | %           | NEG              |          |          |   |
| Soot %           | %           | ■0.2             |          |          |   |
| Nitration (PA)   | %           | 43               |          |          |   |
| Sulfation (PA)   | %           | 60               |          |          |   |
| Glycol           | %           | NEG              |          |          |   |
| Fuel             | %           | <1.0             |          |          |   |
| Silicon          | ppm         | <b>5</b>         |          |          |   |
| Sodium           | ppm         | <b>2</b>         |          |          |   |
| Potassium        | ppm         | <b>0</b>         |          |          |   |
|                  |             |                  |          |          |   |
| WEAR ME          | ZIAT        |                  |          |          |   |
| _                |             |                  |          | <u> </u> |   |
| Iron             | ppm         | <b>9</b>         |          |          |   |
| Copper           | ppm         | <b>4</b>         |          |          |   |
| Lead             | ppm         | <b>0</b>         |          |          |   |
| Tin              | ppm         | <b>□</b> <1      |          |          |   |
| Aluminum         | ppm         | <b>2</b>         |          |          |   |
| Chromium         | ppm         | <b>■&lt;1</b>    |          |          |   |
| Molybdenum       | ppm         | <b>42</b>        |          |          |   |
| Nickel           | ppm         | <b>0</b>         |          |          |   |
| Titanium         | ppm         | <b>0</b>         |          |          |   |
| Silver           | ppm         | <b>0</b>         |          |          |   |
| Manganese        | ppm         | <b>1</b>         |          |          |   |
| Vanadium         | ppm         | 0                |          |          |   |
| VOLVO            |             |                  |          |          |   |
| ADDITIVE:        | 7           |                  |          |          |   |
| Calcium          |             | <b>1815</b>      |          |          |   |
| Magnesium        | ppm         | <b>520</b>       |          |          |   |
| Zinc             | ppm         | <b>1168</b>      |          |          |   |
| Phosphorus       | ppm         | <b>1108 1022</b> |          |          |   |
| rnosphorus       | ppm         | 1022             |          |          |   |