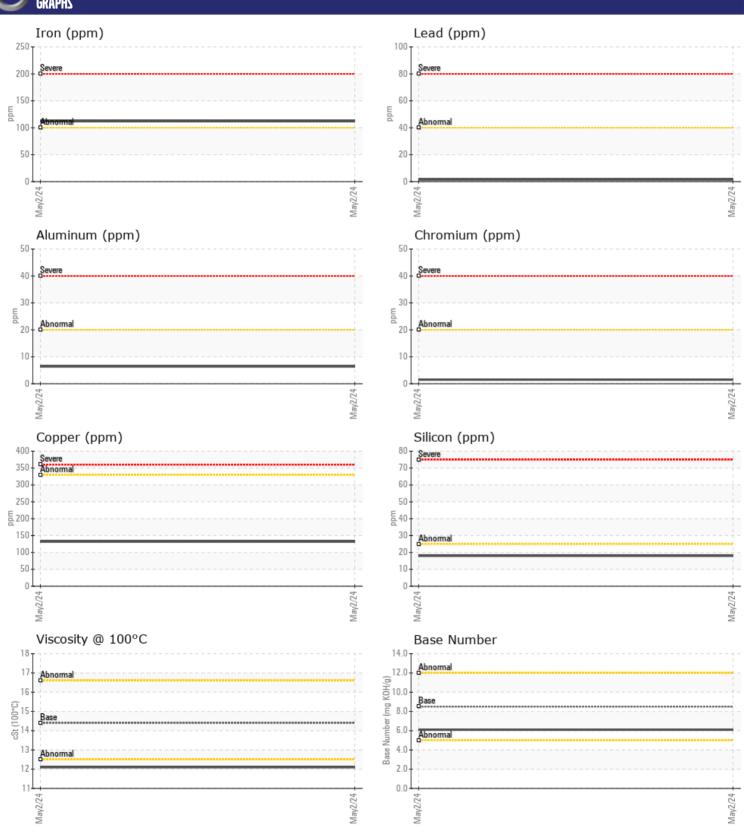

# CONSTRUCTION EQUIPMENT X59527 CASE 580N 778301 - DIESEL ENGINE

Sample No: VCP437022

Oil Type: **DIESEL ENGINE OIL SAE 15W40** 

Job No: X59527

| VOLVO            |            |              |      |  |
|------------------|------------|--------------|------|--|
| SAMPLE II        | NFORMATION |              |      |  |
| Sample Number    | -          | VCP437022    | <br> |  |
| Sample Date      |            | 02 May 2024  | <br> |  |
| Machine Hours    |            | 852          | <br> |  |
| Oil Hours        |            | 0            | <br> |  |
| Oil Changed      |            | Changed      | <br> |  |
| Sample Status    |            | NORMAL       | <br> |  |
| Sample Status    |            | HORWAL       |      |  |
| VOLVO            |            |              |      |  |
| OIL CONDI        | TION       |              |      |  |
| Visc @ 100°C     | cSt        | 12.1         | <br> |  |
| Base Number (BN) | mg KOH/g   | <b>6.1</b>   | <br> |  |
| Oxidation (PA)   | %          | 69           | <br> |  |
|                  |            |              |      |  |
| CONTAMIN         | AATION     |              |      |  |
| LUNTAMIN         | AATIUN     |              | <br> |  |
| Water            | %          | NEG          | <br> |  |
| Soot %           | %          | ■ 0.8        | <br> |  |
| Nitration (PA)   | %          | 90           | <br> |  |
| Sulfation (PA)   | %          | 64           | <br> |  |
| Glycol           | %          | NEG          | <br> |  |
| Fuel             | %          | <1.0         | <br> |  |
| Silicon          | ppm        | <b>18</b>    | <br> |  |
| Sodium           | ppm        | <b>11</b>    | <br> |  |
| Potassium        | ppm        | <b>2</b>     | <br> |  |
|                  |            |              |      |  |
| WEAR ME          | 7147       |              |      |  |
| _                |            |              |      |  |
| Iron             | ppm        | <b>112</b>   | <br> |  |
| Copper           | ppm        | <b>■ 132</b> | <br> |  |
| Lead<br>         | ppm        | <b>2</b>     | <br> |  |
| Tin              | ppm        | <b>2</b>     | <br> |  |
| Aluminum         | ppm        | <b>6</b>     | <br> |  |
| Chromium         | ppm        | <b>2</b>     | <br> |  |
| Molybdenum       | ppm        | <b>■ 62</b>  | <br> |  |
| Nickel           | ppm        | <b>0</b>     | <br> |  |
| Titanium         | ppm        | <b>■</b> <1  | <br> |  |
| Silver           | ppm        | ■0           | <br> |  |
| Manganese        | ppm        | <b>4</b>     | <br> |  |
| Vanadium         | ppm        | 0            | <br> |  |
| WOLLO            |            |              |      |  |
| ADDITIVE:        | 7          |              |      |  |
| _                |            | <b>1780</b>  |      |  |
| Calcium          | ppm        |              | <br> |  |
| Magnesium        | ppm        | <b>495</b>   | <br> |  |
| Zinc             | ppm        | <b>1317</b>  | <br> |  |

#### Diagnosis

Resample at the next service interval to monitor. Metal levels are typical for a new component breaking in. There is no indication of any contamination in the oil. The BN result indicates that there is suitable alkalinity remaining in the oil. The condition of the oil is acceptable for the time in service.