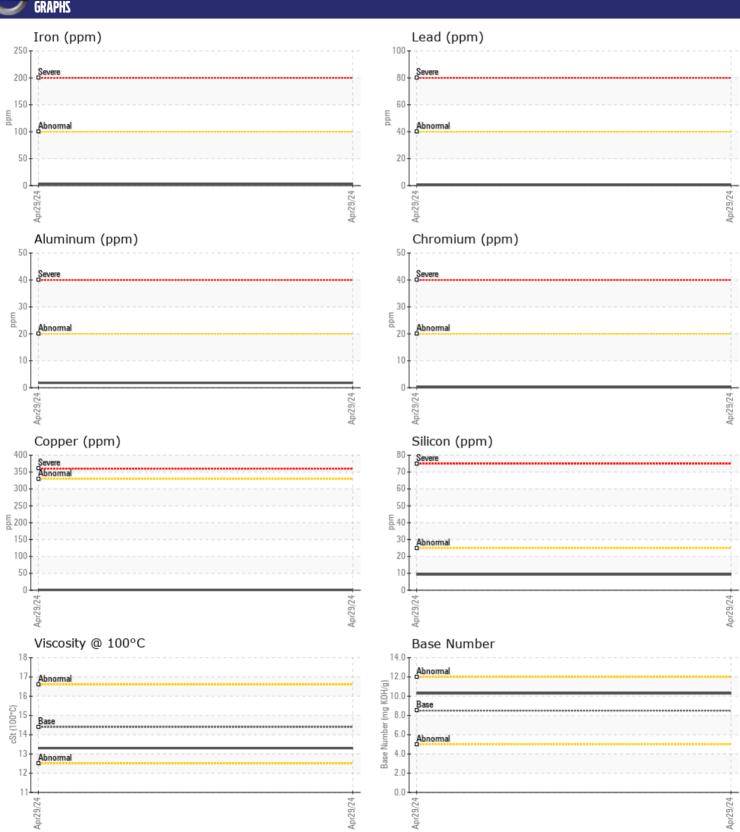

CONSTRUCTION EQUIPMENT
225963 WM TYMCO TYMCO 600BAH - PONY MOTOR - DIESEL ENGIN

Sample No: VCP441360

Oil Type: **DIESEL ENGINE OIL SAE 40** 

Job No: 225963 WM

| VOLVO CAMDI E II | NFORMATION  |               |      |   |
|------------------|-------------|---------------|------|---|
|                  | NI ORMATION | VCD4413C0     |      | _ |
| Sample Number    |             | VCP441360     | <br> |   |
| Sample Date      |             | 29 Apr 2024   | <br> |   |
| Machine Hours    |             | 0             | <br> |   |
| Oil Hours        |             | 0             | <br> |   |
| Oil Changed      |             | Changed       | <br> |   |
| Sample Status    |             | NORMAL        | <br> |   |
| VOLVO            |             |               |      |   |
| OIL CONDI        | TION        |               |      |   |
| Visc @ 100°C     | cSt         | <b>13.3</b>   | <br> |   |
| Base Number (BN) | mg KOH/g    | ■10.3         | <br> |   |
| Oxidation (PA)   | %           | 77            | <br> |   |
|                  |             |               |      |   |
| VOLVO            | I A TION    |               |      |   |
| CONTAMIN         | NATIUN      | _             |      |   |
| Water            | %           | NEG           | <br> |   |
| Soot %           | %           | ■ 0.1         | <br> |   |
| Nitration (PA)   | %           | 40            | <br> |   |
| Sulfation (PA)   | %           | 59            | <br> |   |
| Glycol           | %           | NEG           | <br> |   |
| Fuel             | %           | <1.0          | <br> |   |
| Silicon          | ppm         | <b>■</b> 9    | <br> |   |
| Sodium           | ppm         | <b>4</b>      | <br> |   |
| Potassium        | ppm         | <b>1</b>      | <br> |   |
|                  |             |               |      |   |
| WEAR ME          | TALS        |               |      |   |
| Iron             | ppm         | ■3            | <br> |   |
| Copper           | ppm         | <b>■&lt;1</b> | <br> |   |
| Lead             | ppm         | <b>■&lt;1</b> | <br> |   |
| Tin              | ppm         | <b>■&lt;1</b> | <br> |   |
| Aluminum         | ppm         | <b>■2</b>     | <br> |   |
| Chromium         | ppm         | <b>■&lt;1</b> | <br> |   |
| Molybdenum       | ppm         | <b>40</b>     | <br> |   |
| Nickel           | ppm         | <b>■&lt;1</b> | <br> |   |
| Titanium         | ppm         | <b>■&lt;1</b> | <br> |   |
| Silver           | ppm         | <b>■</b> 0    | <br> |   |

## Diagnosis

Resample at the next service interval to monitor. The fluid was not specified, however, a fluid match indicates that this fluid is (GENERIC) DIESEL ENGINE OIL SAE 40. Please confirm.

All component wear rates are normal. There is no indication of any contamination in the oil. The BN result indicates that there is suitable alkalinity remaining in the oil. The condition of the oil is suitable for further service.