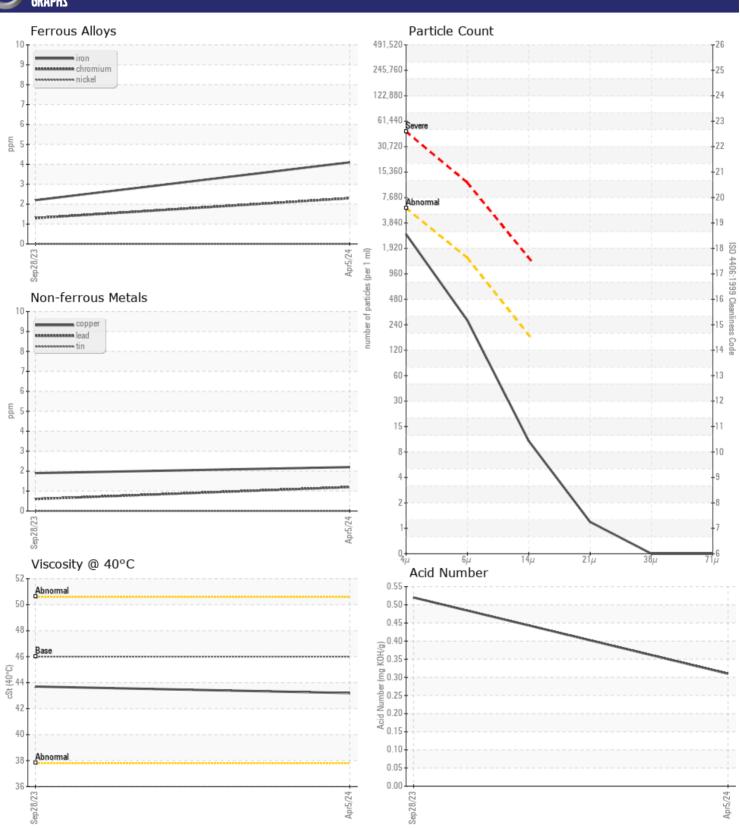

CONSTRUCTION EQUIPMENT
700821 HILLSBOROUGH VOLVO L120H 633404 - HYDRAULIC SYSTE

Sample No: VCP441663

Oil Type: **VOLVO SUPER HYDRAULIC OIL 46** 

Job No: 700821 HILLSBOROUGH

| CAMPLE II        | NFORMATION |             |             |  |  |  |
|------------------|------------|-------------|-------------|--|--|--|
|                  | W ORMANION | VCD444662   | V(CD 426222 |  |  |  |
| Sample Number    |            | VCP441663   | VCP426233   |  |  |  |
| Sample Date      |            | 05 Apr 2024 | 28 Sep 2023 |  |  |  |
| Machine Hours    |            | 2034        | 1023        |  |  |  |
| Oil Hours        |            | 2034        | 0           |  |  |  |
| Oil Changed      |            | Not Changd  | Not Changd  |  |  |  |
| Sample Status    |            | NORMAL      | ABNORMAL    |  |  |  |
|                  |            |             |             |  |  |  |
| OIL CONDITION    |            |             |             |  |  |  |
| UIL LUNDI        | TIUN       |             |             |  |  |  |
| Visc @ 40°C      | cSt        | <b>43.2</b> | <b>43.7</b> |  |  |  |
| Acid Number (AN) | mg KOH/g   | ■0.31       | ■ 0.52      |  |  |  |
|                  |            |             |             |  |  |  |
| CONTAMINATION    |            |             |             |  |  |  |
| CONTAMINATION    |            |             |             |  |  |  |
| Mator            | 0/         | NEC         | NEC         |  |  |  |

| 0/  |             |                                                |        |       |
|-----|-------------|------------------------------------------------|--------|-------|
| 70  | NEG         | NEG                                            |        |       |
|     | <b>2473</b> | <b>1</b> 6617                                  |        |       |
|     | <b>238</b>  | <b>4259</b>                                    |        |       |
|     | <b>■</b> 9  | 255                                            |        |       |
|     | 18/15/10    | 21/19/15                                       |        |       |
| ppm | <b>1</b>    | <b>1</b>                                       |        |       |
| ppm | <b>1</b>    | < 1                                            |        |       |
| ppm | <b>■</b> 0  | □0                                             |        |       |
|     | ppm         | 2473<br>238<br>9<br>18/15/10<br>ppm 1<br>ppm 1 | □ 2473 | □2473 |

| WEAR N     | METALS |            |          |      |
|------------|--------|------------|----------|------|
| Iron       | ppm    | <b>4</b>   | <b>2</b> | <br> |
| Copper     | ppm    | <b>2</b>   | 2        | <br> |
| Lead       | ppm    | <b>1</b>   | < 1      | <br> |
| Tin        | ppm    | <b>■</b> 0 | <b>0</b> | <br> |
| Aluminum   | ppm    | <b>0</b>   | □0       | <br> |
| Chromium   | ppm    | <b>2</b>   | <b>1</b> | <br> |
| Molybdenum | ppm    | <b>0</b>   | □0       | <br> |
| Nickel     | ppm    | <b>■</b> 0 | <b>0</b> | <br> |
| Titanium   | ppm    | 0          | 0        | <br> |
| Silver     | ppm    | 0          | 0        | <br> |
| Manganese  | ppm    | <b>0</b>   | <b>0</b> | <br> |
| Vanadium   | ppm    | 0          | 0        | <br> |

| ADDITIVES  |     |               |            |  |  |  |
|------------|-----|---------------|------------|--|--|--|
| Calcium    | ppm | <b>67</b>     | <b>6</b> 7 |  |  |  |
| Magnesium  | ppm | <b>2</b>      | <b>1</b>   |  |  |  |
| Zinc       | ppm | <b>421</b>    | <b>424</b> |  |  |  |
| Phosphorus | ppm | ■322          | ■327       |  |  |  |
| Barium     | ppm | <b>■&lt;1</b> | <b>0</b>   |  |  |  |
| Boron      | ppm | ■0            | 0          |  |  |  |

## Diagnosis

Resample at the next service interval to monitor. All component wear rates are normal. The system cleanliness is acceptable for your target ISO 4406 cleanliness code. The system and fluid cleanliness is acceptable. The AN level is acceptable for this fluid. The condition of the oil is suitable for further service.