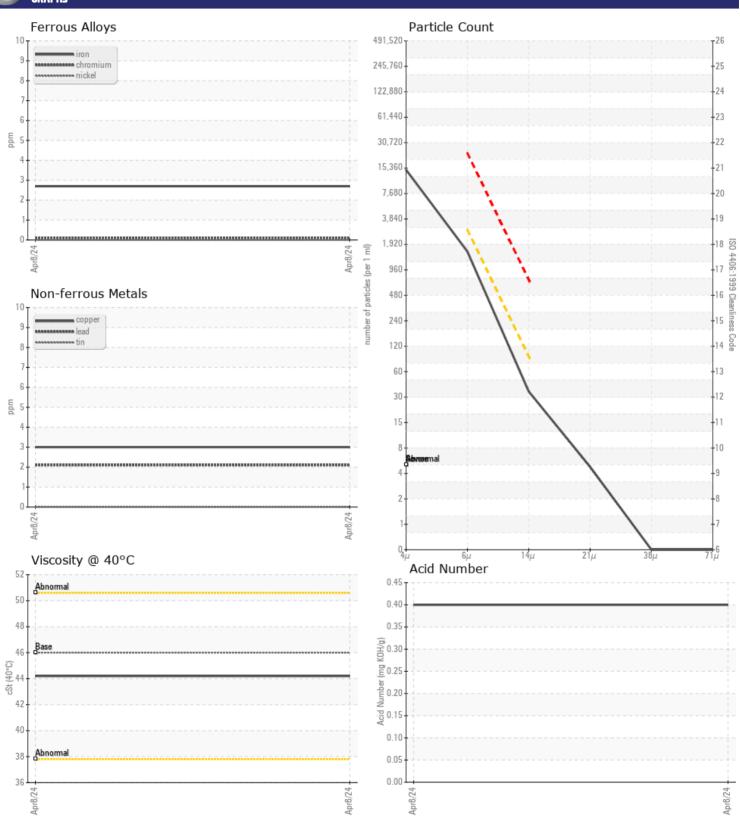

Potassium

Oil Type: **VOLVO SUPER HYDRAULIC OIL 46** 

Job No: 673041 HERC RENTAL

| SAMPLE IN        | IFORMATION |             |  |  |  |  |  |
|------------------|------------|-------------|--|--|--|--|--|
| Sample Number    |            | VCP439692   |  |  |  |  |  |
| Sample Date      |            | 08 Apr 2024 |  |  |  |  |  |
| Machine Hours    |            | 1659        |  |  |  |  |  |
| Oil Hours        |            | 1659        |  |  |  |  |  |
| Oil Changed      |            | Not Changd  |  |  |  |  |  |
| Sample Status    |            | NORMAL      |  |  |  |  |  |
|                  |            |             |  |  |  |  |  |
| OIL CONDITION    |            |             |  |  |  |  |  |
| Visc @ 40°C      | cSt        | <b>44.2</b> |  |  |  |  |  |
| Acid Number (AN) | mg KOH/g   | ■ 0.40      |  |  |  |  |  |
|                  |            |             |  |  |  |  |  |
| CONTAMINATION    |            |             |  |  |  |  |  |
| Water            | %          | NEG         |  |  |  |  |  |
| Particles >4µm   |            | 12729       |  |  |  |  |  |
| Particles >6µm   |            | <b>1382</b> |  |  |  |  |  |
| Particles >14µm  |            | ■31         |  |  |  |  |  |

## Diagnosis

Resample at the next service interval to monitor.All component wear rates are normal. The system cleanliness is acceptable for your target ISO 4406 cleanliness code. The system and fluid cleanliness is acceptable. The AN level is acceptable for this fluid. The condition of the oil is suitable for further service.