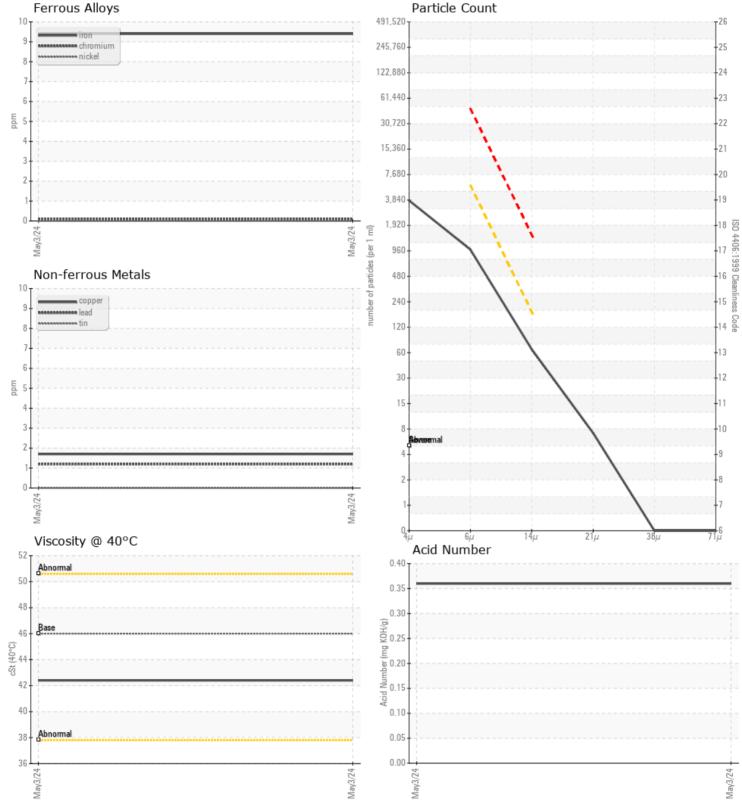

#### SAMPLE INFORMATION VCP433014 Sample Number Sample Date 03 May 2024 Machine Hours 3912 Oil Hours 0 Oil Changed Changed NORMAL Sample Status **OIL CONDITION** Visc @ 40°C cSt 42.4 Acid Number (AN) mg KOH/g 0.36

| CONT/            | AMINATION |          |      |  |
|------------------|-----------|----------|------|--|
| Water            | %         | NEG      | <br> |  |
| Particles >4µm   |           | 3307     | <br> |  |
| Particles >6µm   |           | 872      | <br> |  |
| Particles > 14µn | n         | 58       | <br> |  |
| ISO 4406:1999    | (c)       | 19/17/13 | <br> |  |
| Silicon          | ppm       | 9        | <br> |  |
| Sodium           | ppm       | <b>1</b> | <br> |  |
| Potassium        | ppm       | 0        | <br> |  |

## WEAR METALS

VOLVO

| Calcium    | ppm | 90       |  |  |  |  |  |  |
|------------|-----|----------|--|--|--|--|--|--|
| Magnesium  | ppm | <b>1</b> |  |  |  |  |  |  |
| Zinc       | ppm | 433      |  |  |  |  |  |  |
| Phosphorus | ppm | 329      |  |  |  |  |  |  |
| Barium     | ppm | 0        |  |  |  |  |  |  |
| Boron      | ppm | 0        |  |  |  |  |  |  |

### Diagnosis

Resample at the next service interval to monitor.All component wear rates are normal. The system cleanliness is acceptable for your target ISO 4406 cleanliness code. The system and fluid cleanliness is acceptable. The AN level is acceptable for this fluid. The condition of the oil is suitable for further service.

# GRAPHS

VOLVO