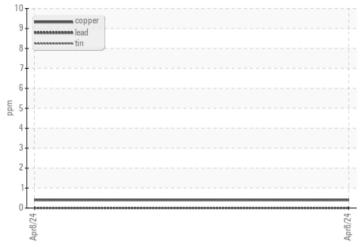

# CONSTRUCTION EQUIPMENT 673041 HERC VOLVO L70H 623869 - FRONT AXLE

Sample No: VCP446347

Oil Type: VOLVO WB 102

Job No: 673041 HERC

| VOLVO         | INFORMATION |             |   |      |
|---------------|-------------|-------------|---|------|
| _             | INFURMATION | _           | _ | <br> |
| Sample Number |             | VCP446347   |   | <br> |
| Sample Date   |             | 08 Apr 2024 |   | <br> |
| Machine Hours |             | 1659        |   | <br> |
| Oil Hours     |             | 1659        |   | <br> |
| Oil Changed   |             | Not Changd  |   | <br> |
| Sample Status |             | NORMAL      |   | <br> |
|               |             |             |   |      |
| OIL CON       | DITION      |             |   |      |
| Visc @ 40°C   | cSt         | ■39.5       |   | <br> |
| CONTAM        | INATION     |             |   |      |
| Water         | %           | NEG         |   | <br> |
| Silicon       | ppm         | <b>■34</b>  |   | <br> |
| Sodium        | ppm         | <b>12</b>   |   | <br> |
| Potassium     | ppm         | _<br>   <1  |   | <br> |
|               | I. I.       | _           |   |      |
| WEAR M        | IETALS      |             |   |      |
| _             | IC I NC2    |             |   |      |
| Iron          | ppm         | <b>113</b>  |   | <br> |
| Copper        | ppm         | <b>■</b> <1 |   | <br> |
| Lead          | ppm         | <b>0</b>    |   | <br> |
| Tin           | ppm         | <b></b>     |   | <br> |
| Aluminum      | ppm         | <b>12</b>   |   | <br> |
| Chromium      | ppm         | <b>■</b> 3  |   | <br> |
| Molybdenum    | ppm         | <b>11</b>   |   | <br> |
| Nickel        | ppm         | ■0          |   | <br> |
| Titanium      | ppm         | <1          |   | <br> |
| Silver        | ppm         | 0           |   | <br> |
| Manganese     | ppm         | <b>10</b>   |   | <br> |
| Vanadium      | ppm         | 0           |   | <br> |
|               |             |             |   |      |
| ADDITIV       | /ES         |             |   | <br> |
| Calcium       | ppm         | ■3968       |   | <br> |
| Magnesium     | ppm         | <b>10</b>   |   | <br> |
| Zinc          | ppm         | <b>1640</b> |   | <br> |
| Phosphorus    | ppm         | <b>1363</b> |   | <br> |
| Barium        | ppm         | <u> </u>    |   | <br> |
| -             |             | <b>-440</b> |   |      |

#### Non-ferrous Metals