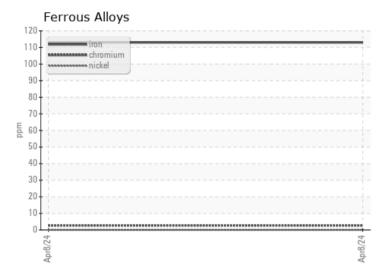

# CONSTRUCTION EQUIPMENT 673041 HERC VOLVO L70H 623869 - FRONT AXLE

Sample No: VCP446347

Oil Type: VOLVO WB 102

Job No: 673041 HERC

| VOLVO         | INFORMATION |             |   |      |
|---------------|-------------|-------------|---|------|
| _             | INFURMATION | _           | _ | <br> |
| Sample Number |             | VCP446347   |   | <br> |
| Sample Date   |             | 08 Apr 2024 |   | <br> |
| Machine Hours |             | 1659        |   | <br> |
| Oil Hours     |             | 1659        |   | <br> |
| Oil Changed   |             | Not Changd  |   | <br> |
| Sample Status |             | NORMAL      |   | <br> |
|               |             |             |   |      |
| OIL CON       | DITION      |             |   |      |
| Visc @ 40°C   | cSt         | ■39.5       |   | <br> |
| CONTAM        | INATION     |             |   |      |
| Water         | %           | NEG         |   | <br> |
| Silicon       | ppm         | <b>■34</b>  |   | <br> |
| Sodium        | ppm         | <b>12</b>   |   | <br> |
| Potassium     | ppm         | _<br>   <1  |   | <br> |
|               | I. I.       | _           |   |      |
| WEAR M        | IETALS      |             |   |      |
| _             | IC I NC2    |             |   |      |
| Iron          | ppm         | <b>113</b>  |   | <br> |
| Copper        | ppm         | <b>■</b> <1 |   | <br> |
| Lead          | ppm         | <b>0</b>    |   | <br> |
| Tin           | ppm         | <b></b>     |   | <br> |
| Aluminum      | ppm         | <b>12</b>   |   | <br> |
| Chromium      | ppm         | <b>■</b> 3  |   | <br> |
| Molybdenum    | ppm         | <b>11</b>   |   | <br> |
| Nickel        | ppm         | ■0          |   | <br> |
| Titanium      | ppm         | <1          |   | <br> |
| Silver        | ppm         | 0           |   | <br> |
| Manganese     | ppm         | <b>10</b>   |   | <br> |
| Vanadium      | ppm         | 0           |   | <br> |
|               |             |             |   |      |
| ADDITIV       | /ES         |             |   | <br> |
| Calcium       | ppm         | ■3968       |   | <br> |
| Magnesium     | ppm         | <b>10</b>   |   | <br> |
| Zinc          | ppm         | <b>1640</b> |   | <br> |
| Phosphorus    | ppm         | <b>1363</b> |   | <br> |
| Barium        | ppm         | <u> </u>    |   | <br> |
| -             |             | <b>-440</b> |   |      |

### Diagnosis

Resample at the next service interval to monitor. All component wear rates are normal. There is no indication of any contamination in the fluid. The condition of the fluid is acceptable for the time in service.