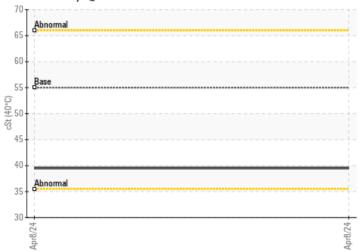

# CONSTRUCTION EQUIPMENT 673041 HERC VOLVO L70H 623869 - FRONT AXLE

Sample No: VCP446347

Oil Type: VOLVO WB 102

Job No: 673041 HERC

| VOLVO         | INFORMATION |             |   |      |
|---------------|-------------|-------------|---|------|
| _             | INFURMATION | _           | _ | <br> |
| Sample Number |             | VCP446347   |   | <br> |
| Sample Date   |             | 08 Apr 2024 |   | <br> |
| Machine Hours |             | 1659        |   | <br> |
| Oil Hours     |             | 1659        |   | <br> |
| Oil Changed   |             | Not Changd  |   | <br> |
| Sample Status |             | NORMAL      |   | <br> |
|               |             |             |   |      |
| OIL CON       | DITION      |             |   |      |
| Visc @ 40°C   | cSt         | ■39.5       |   | <br> |
| CONTAM        | INATION     |             |   |      |
| Water         | %           | NEG         |   | <br> |
| Silicon       | ppm         | <b>■34</b>  |   | <br> |
| Sodium        | ppm         | <b>12</b>   |   | <br> |
| Potassium     | ppm         | _<br>   <1  |   | <br> |
|               | I. I.       | _           |   |      |
| WEAR M        | IETALS      |             |   |      |
| _             | IC I NC2    |             |   |      |
| Iron          | ppm         | <b>113</b>  |   | <br> |
| Copper        | ppm         | <b>■</b> <1 |   | <br> |
| Lead          | ppm         | <b>0</b>    |   | <br> |
| Tin           | ppm         | <b></b>     |   | <br> |
| Aluminum      | ppm         | <b>12</b>   |   | <br> |
| Chromium      | ppm         | <b>■</b> 3  |   | <br> |
| Molybdenum    | ppm         | <b>11</b>   |   | <br> |
| Nickel        | ppm         | ■0          |   | <br> |
| Titanium      | ppm         | <1          |   | <br> |
| Silver        | ppm         | 0           |   | <br> |
| Manganese     | ppm         | <b>10</b>   |   | <br> |
| Vanadium      | ppm         | 0           |   | <br> |
|               |             |             |   |      |
| ADDITIV       | /ES         |             |   | <br> |
| Calcium       | ppm         | ■3968       |   | <br> |
| Magnesium     | ppm         | <b>10</b>   |   | <br> |
| Zinc          | ppm         | <b>1640</b> |   | <br> |
| Phosphorus    | ppm         | <b>1363</b> |   | <br> |
| Barium        | ppm         | <u> </u>    |   | <br> |
| -             |             | <b>-440</b> |   |      |

### Diagnosis

Resample at the next service interval to monitor. All component wear rates are normal. There is no indication of any contamination in the fluid. The condition of the fluid is acceptable for the time in service.