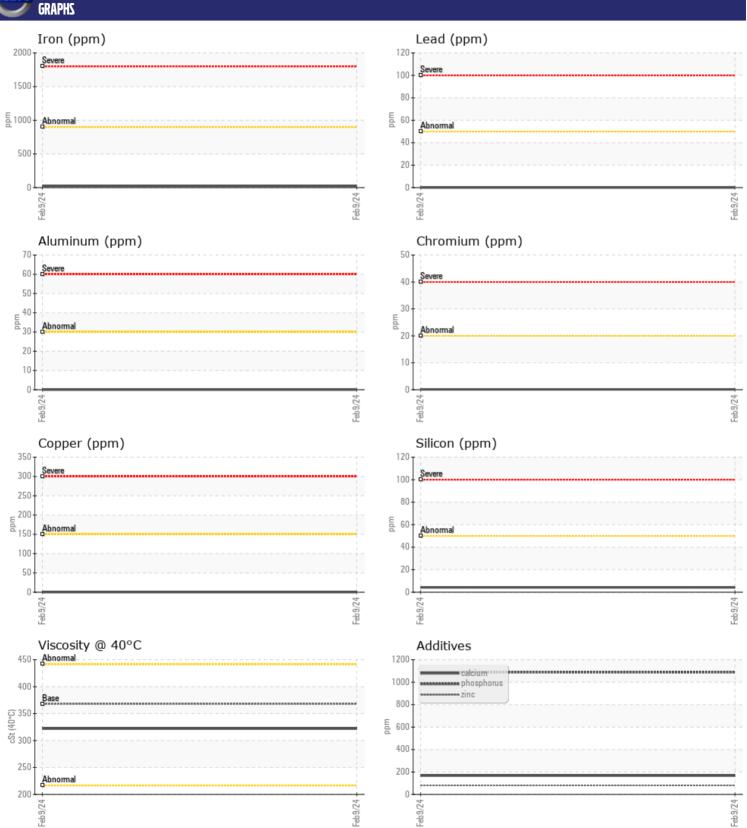

## CONSTRUCTION EQUIPMENT VOLVO A40G 353787 - BOGIE/CENTER AXLE

Sample No: VCP441640

**Oil Type:** GEAR OIL SAE 85W140

Job No:

| SAMPLE        | INFORMATION |               |      |  |
|---------------|-------------|---------------|------|--|
| Sample Number |             | VCP441640     | <br> |  |
| Sample Date   |             | 09 Feb 2024   | <br> |  |
| Machine Hours |             | 5200          | <br> |  |
| Oil Hours     |             | 0             | <br> |  |
| Oil Changed   |             | Not Changd    | <br> |  |
| Sample Status |             | NORMAL        | <br> |  |
|               |             |               |      |  |
| VOLVO         | DITION      |               |      |  |
| OIL CON       | אטוווע      |               |      |  |
| Visc @ 40°C   | cSt         | ■322          | <br> |  |
|               |             |               |      |  |
| CONTAN        | MINATION    |               |      |  |
| Water         | %           | NEG           | <br> |  |
| Silicon       |             | NEG<br>■4     | <br> |  |
| Sodium        | ppm         | ■0            | <br> |  |
| Potassium     | ppm         | <b>0</b>      | <br> |  |
| Fotassium     | ррпі        |               | <br> |  |
| VOLVO         |             |               |      |  |
| WEAR N        | 1ETALS      |               |      |  |
| Iron          | ppm         | <b>■</b> 23   | <br> |  |
| Copper        | ppm         | <b>■</b> 0    | <br> |  |
| Lead          | ppm         | <b>0</b>      | <br> |  |
| Tin           | ppm         | <b>■&lt;1</b> | <br> |  |
| Aluminum      | ppm         | <b>0</b>      | <br> |  |
| Chromium      | ppm         | <b>■</b> <1   | <br> |  |
| Molybdenum    | ppm         | <b>1</b>      | <br> |  |
| Nickel        | ppm         | ■0            | <br> |  |
| Titanium      | ppm         | 0             | <br> |  |
| Silver        | ppm         | 0             | <br> |  |
| Manganese     | ppm         | <b>■</b> <1   | <br> |  |
| Vanadium      | ppm         | 0             | <br> |  |
|               |             |               |      |  |
| ADDITIV       | IES         |               |      |  |
| Calcium       | ppm         | <b>167</b>    | <br> |  |
| Magnesium     | ppm         | <b>14</b>     | <br> |  |
| Zinc          | ppm         | ■81           | <br> |  |
| Phosphorus    | ppm         | ■ 1089        | <br> |  |
| Barium        | ppm         | ■0            | <br> |  |
| Boron         | ppm         | <b>217</b>    | <br> |  |
|               | -           |               |      |  |

## Diagnosis

Resample at the next service interval to monitor. All component wear rates are normal. There is no indication of any contamination in the oil. The condition of the oil is acceptable for the time in service.