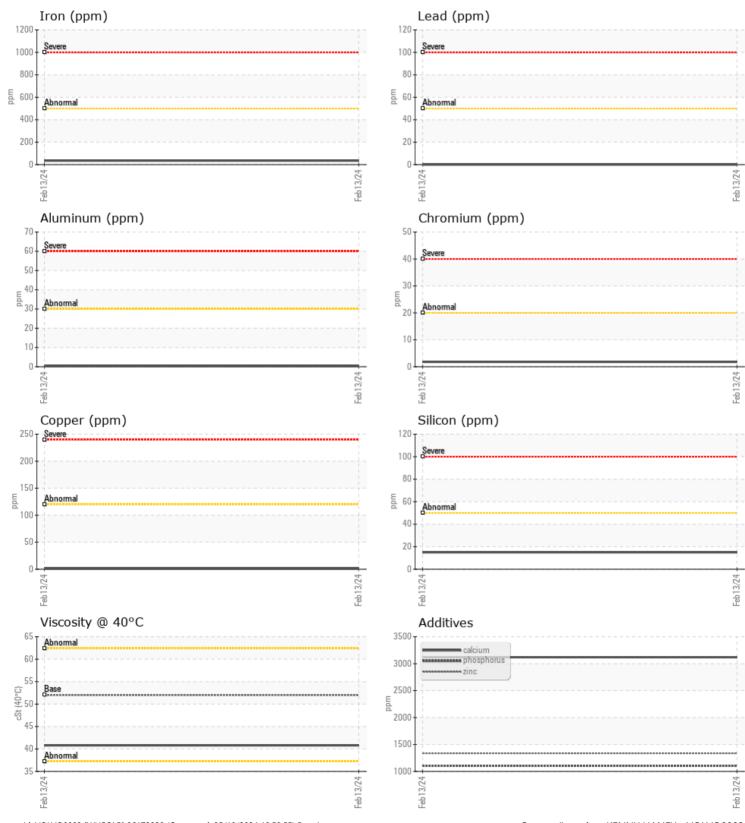

## Diagnosis

F: (813)630-2233

Resample at the next service interval to monitor.All component wear rates are normal. There is no indication of any contamination in the oil. The condition of the oil is acceptable for the time in service.

| Silicon     | ppm     | <b>15</b> |  |  |  |  |  |
|-------------|---------|-----------|--|--|--|--|--|
| Sodium      | ppm     | 8         |  |  |  |  |  |
| Potassium   | ppm     | 0         |  |  |  |  |  |
|             |         |           |  |  |  |  |  |
| WEAD        | METAL S |           |  |  |  |  |  |
| WEAR METALS |         |           |  |  |  |  |  |
| Iron        | ppm     | 35        |  |  |  |  |  |
| Copper      | ppm     |           |  |  |  |  |  |
| Lead        | ppm     | 0         |  |  |  |  |  |
| Tin         | ppm     |           |  |  |  |  |  |
| Aluminum    | ppm     | □<1       |  |  |  |  |  |
| Chromium    | ppm     | 2         |  |  |  |  |  |
| Molybdenum  | ppm     | <b>10</b> |  |  |  |  |  |
| Nickel      | ppm     | 0         |  |  |  |  |  |
| Titanium    | ppm     | 0         |  |  |  |  |  |
| Silver      | ppm     | 0         |  |  |  |  |  |
| Manganese   | ppm     | 7         |  |  |  |  |  |
| Vanadium    | ppm     | 0         |  |  |  |  |  |
|             |         |           |  |  |  |  |  |

ADDITIVES

| Calcium    | ppm | 3119        | <br> |  |
|------------|-----|-------------|------|--|
| Magnesium  | ppm | <b>12</b>   | <br> |  |
| Zinc       | ppm | 1337        | <br> |  |
| Phosphorus | ppm | <b>1105</b> | <br> |  |
| Barium     | ppm | □ <1        | <br> |  |
| Boron      | ppm | <b>111</b>  | <br> |  |