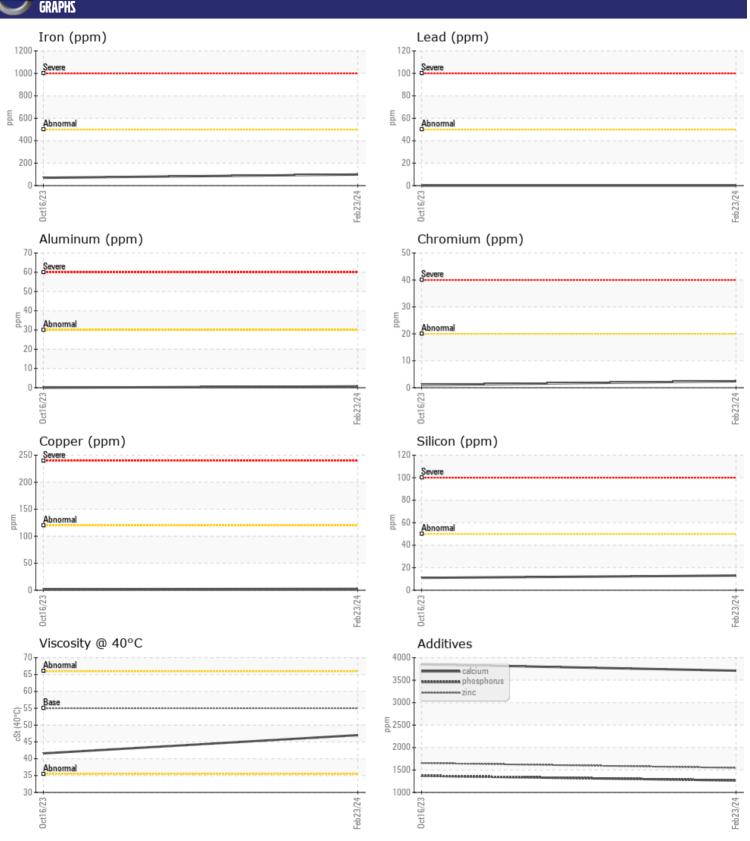

## CONSTRUCTION EQUIPMENT RENTAL VOLVO L180H 5785 - FRONT AXLE

Sample No: VCP428554

Oil Type: VOLVO SUPER WET BRAKE TRANSAXLE OIL WB102

Job No: RENTAL

| SAMPLE        | E INFORMATIOI | N             |              |      |
|---------------|---------------|---------------|--------------|------|
| Sample Number |               | VCP428554     | VCP429226    | <br> |
| Sample Date   |               | 23 Feb 2024   | 16 Oct 2023  | <br> |
| Machine Hours |               | 3774          | 1214         | <br> |
| Oil Hours     |               | 0             | 1214         | <br> |
| Oil Changed   |               | Not Changd    | Not Changd   | <br> |
| Sample Status |               | NORMAL        | NORMAL       | <br> |
|               |               | 110111111111  | TVOTATION CE |      |
| VOLVO         |               |               |              |      |
| OIL CON       | DITION        |               |              |      |
| Visc @ 40°C   | cSt           | <b>47.0</b>   | <b>41.6</b>  | <br> |
|               |               |               |              |      |
| CONTAN        | MINATION      |               |              |      |
| _             |               |               |              |      |
| Water         | %             | NEG           | NEG          | <br> |
| Silicon       | ppm           | <b>13</b>     | <b>1</b> 11  | <br> |
| Sodium        | ppm           | <b>0</b>      | <b>2</b>     | <br> |
| Potassium     | ppm           | <b>0</b>      | <b>1</b>     | <br> |
| VOLVO         |               |               |              |      |
| WEAR N        | METALS        |               |              |      |
| Iron          | ppm           | <b>□</b> 99   | <b>□</b> 70  | <br> |
| Copper        | ppm           | <b>2</b>      | 2            | <br> |
| Lead          | ppm           | <b>0</b>      | 0            | <br> |
| Tin           | ppm           | <b>■</b> <1   | 0            | <br> |
| Aluminum      | ppm           | <b>-</b> <1   | <b>0</b>     | <br> |
| Chromium      | ppm           | <b>2</b>      | 1            | <br> |
| Molybdenum    | ppm           | <b>8</b>      | 1            | <br> |
| Nickel        | ppm           | <b>0</b>      | 0            | <br> |
| Titanium      | ppm           | 0             | 0            | <br> |
| Silver        | ppm           | 0             | 0            | <br> |
| Manganese     | ppm           | <b>4</b>      | <b>2</b>     | <br> |
| Vanadium      | ppm           | 0             | 0            | <br> |
| Variadialli   | ppili         | · ·           | U            |      |
| VOLVO         | 100           |               |              |      |
| ADDITIV       | <b>IEZ</b>    |               |              |      |
| Calcium       | ppm           | ■3711         | ■3854        | <br> |
| Magnesium     | ppm           | <b>47</b>     | <b>6</b>     | <br> |
| Zinc          | ppm           | <b>1546</b>   | <b>1654</b>  | <br> |
| Phosphorus    | ppm           | <b>1265</b>   | <b>1370</b>  | <br> |
| Barium        | ppm           | <b>-&lt;1</b> | <b>0</b>     | <br> |
| Boron         | ppm           | <b>140</b>    | <b>119</b>   | <br> |
|               |               |               |              |      |

## Diagnosis

Resample at the next service interval to monitor. All component wear rates are normal. There is no indication of any contamination in the oil. The condition of the oil is acceptable for the time in service.