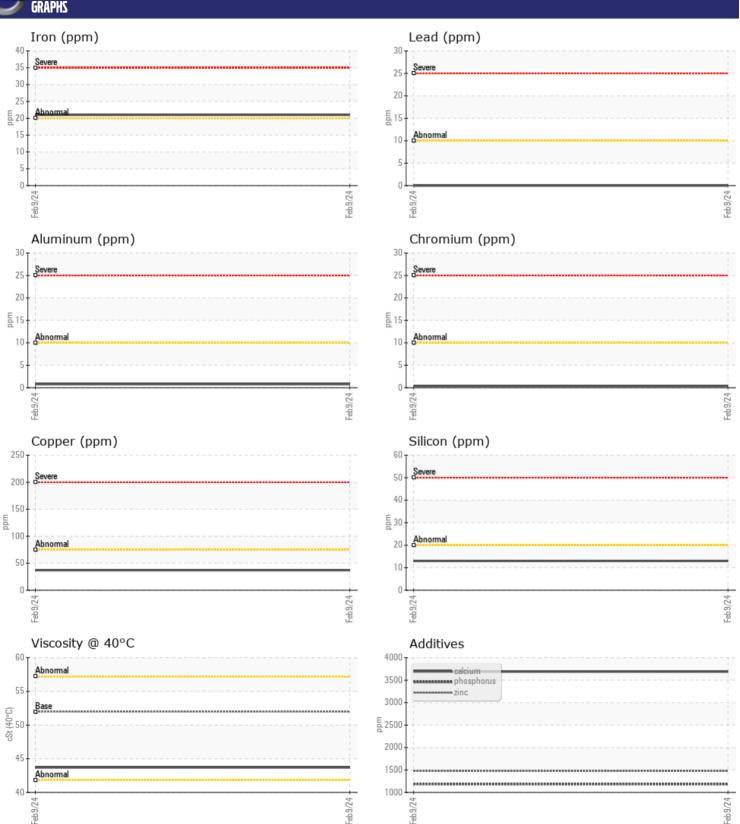

# CONSTRUCTION EQUIPMENT VOLVO A40G 353787 - WET DISC BRAKE

Sample No: VCP441522

Oil Type: VOLVO WET BRAKE TRANSAXLE OIL

Job No:

| CAMPI F       | INFORMATION |               |      |  |
|---------------|-------------|---------------|------|--|
|               |             |               |      |  |
| Sample Number |             | VCP441522     | <br> |  |
| Sample Date   |             | 09 Feb 2024   | <br> |  |
| Machine Hours |             | 5200          | <br> |  |
| Oil Hours     |             | 0             | <br> |  |
| Oil Changed   |             | Not Changd    | <br> |  |
| Sample Status |             | NORMAL        | <br> |  |
| VOLVO         |             |               |      |  |
| OIL CON       | DITION      |               |      |  |
| Visc @ 40°C   | cSt         | <b>43.7</b>   | <br> |  |
| VISC @ 40 C   | CSt         | <b>-43.</b> 1 | <br> |  |
| VOLVO         |             |               |      |  |
| CONTAN        | INATION     |               |      |  |
| Water         | %           | NEG           | <br> |  |
| Silicon       | ppm         | <b>1</b> 3    | <br> |  |
| Sodium        | ppm         | <b>2</b>      | <br> |  |
| Potassium     | ppm         | O             | <br> |  |
|               | le le       |               |      |  |
| VOLVO         |             |               |      |  |
| WEAR N        | 1ETALS      |               |      |  |
| Iron          | ppm         | <b>2</b> 1    | <br> |  |
| Copper        | ppm         | ■37           | <br> |  |
| Lead          | ppm         | <b>0</b>      | <br> |  |
| Tin           | ppm         | <b>■&lt;1</b> | <br> |  |
| Aluminum      | ppm         | <b>■&lt;1</b> | <br> |  |
| Chromium      | ppm         | <b>-&lt;1</b> | <br> |  |
| Molybdenum    | ppm         | <b>0</b>      | <br> |  |
| Nickel        | ppm         | <b>0</b>      | <br> |  |
| Titanium      | ppm         | 0             | <br> |  |
| Silver        | ppm         | 0             | <br> |  |
| Manganese     | ppm         | <b>1</b>      | <br> |  |
| Vanadium      | ppm         | 0             | <br> |  |
|               |             |               |      |  |
| VOLVO         | IFC         |               | <br> |  |
| ADDITIV       | FZ          |               |      |  |
| Calcium       | ppm         | ■3690         | <br> |  |
| Magnesium     | ppm         | <b>14</b>     | <br> |  |
| Zinc          | ppm         | <b>1475</b>   | <br> |  |
| Phosphorus    | ppm         | <b>1186</b>   | <br> |  |
| Barium        | ppm         | <b>□</b> <1   | <br> |  |
| Boron         | ppm         | <b>137</b>    | <br> |  |

### Diagnosis

Resample at the next service interval to monitor. All component wear rates are normal. There is no indication of any contamination in the oil. The condition of the oil is acceptable for the time in service.