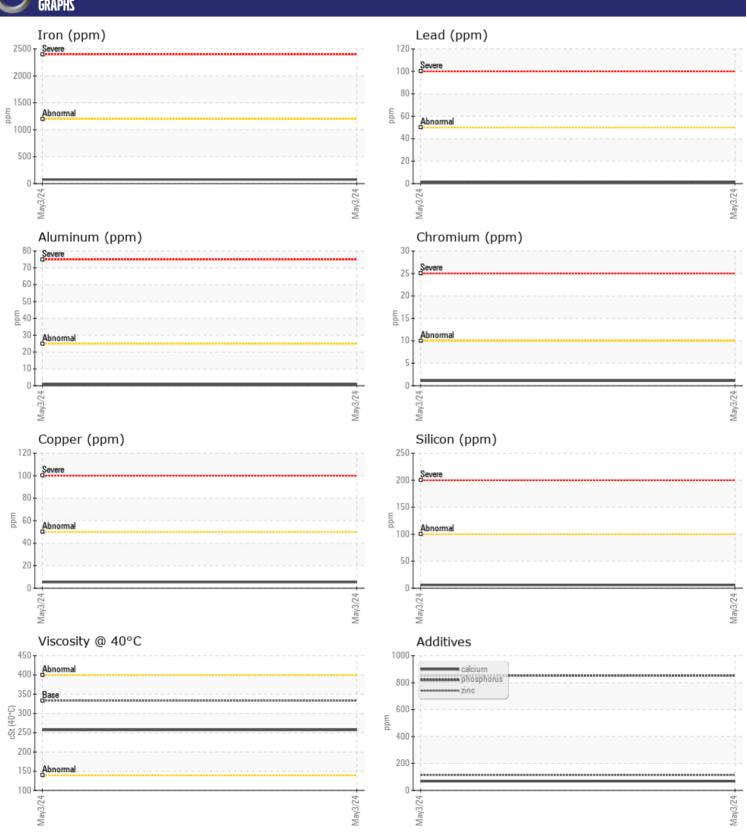

## **CONSTRUCTION EQUIPMENT**551202 LEHIGH VOLVO EC350 310561 - SWING DRIVE

Sample No: VCP447373

Oil Type: VOLVO PREMIUM GEAR OIL 85W-140 GL-5

**Job No:** 551202 LEHIGH

| SAMPLE         | INFORMATIO | N             |      |  |
|----------------|------------|---------------|------|--|
| Sample Number  | _          | VCP447373     | <br> |  |
| Sample Date    |            | 03 May 2024   | <br> |  |
| Machine Hours  |            | 2638          | <br> |  |
| Oil Hours      |            | 0             | <br> |  |
| Oil Changed    |            | Changed       | <br> |  |
| Sample Status  |            | NORMAL        | <br> |  |
|                |            |               |      |  |
| OIL CON        | NITION     |               |      |  |
|                |            |               | <br> |  |
| Visc @ 40°C    | cSt        | <b>257</b>    | <br> |  |
| VOLVO          |            |               |      |  |
| CONTAN         | MINATION   |               |      |  |
| Water          | %          | NEG           | <br> |  |
| Silicon        | ppm        | <b>6</b>      | <br> |  |
| Sodium         | ppm        | <b>■</b> 0    | <br> |  |
| Potassium      | ppm        | 1             | <br> |  |
|                |            | _             |      |  |
| VOLVO          | AFTALC     |               |      |  |
| WEAR N         | AETAL3     |               |      |  |
| Iron           | ppm        | ■75           | <br> |  |
| Copper         | ppm        | <b>5</b>      | <br> |  |
| Lead           | ppm        | ■1            | <br> |  |
| Tin            | ppm        | <b>1</b>      | <br> |  |
| Aluminum       | ppm        | <b>■&lt;1</b> | <br> |  |
| Chromium       | ppm        | <b>1</b>      | <br> |  |
| Molybdenum     | ppm        | ■8            | <br> |  |
| Nickel         | ppm        | <b>-</b> <1   | <br> |  |
| Titanium       | ppm        | <1            | <br> |  |
| Silver         | ppm        | 0             | <br> |  |
| Manganese      | ppm        | <b>1</b>      | <br> |  |
| Vanadium       | ppm        | <1            | <br> |  |
| VOLVO          |            |               |      |  |
| <b>ADDITIV</b> | /ES        |               |      |  |
| Calcium        | ppm        | <b>68</b>     | <br> |  |
| Magnesium      | ppm        | ■33           | <br> |  |
| Zinc           | ppm        | ■113          | <br> |  |
| Phosphorus     | ppm        | ■853          | <br> |  |
| Barium         | ppm        | <b>0</b>      | <br> |  |
| Boron          | ppm        | <b>67</b>     | <br> |  |
|                |            |               |      |  |

## Diagnosis

Resample at the next service interval to monitor. All component wear rates are normal. There is no indication of any contamination in the oil. The condition of the oil is acceptable for the time in service.