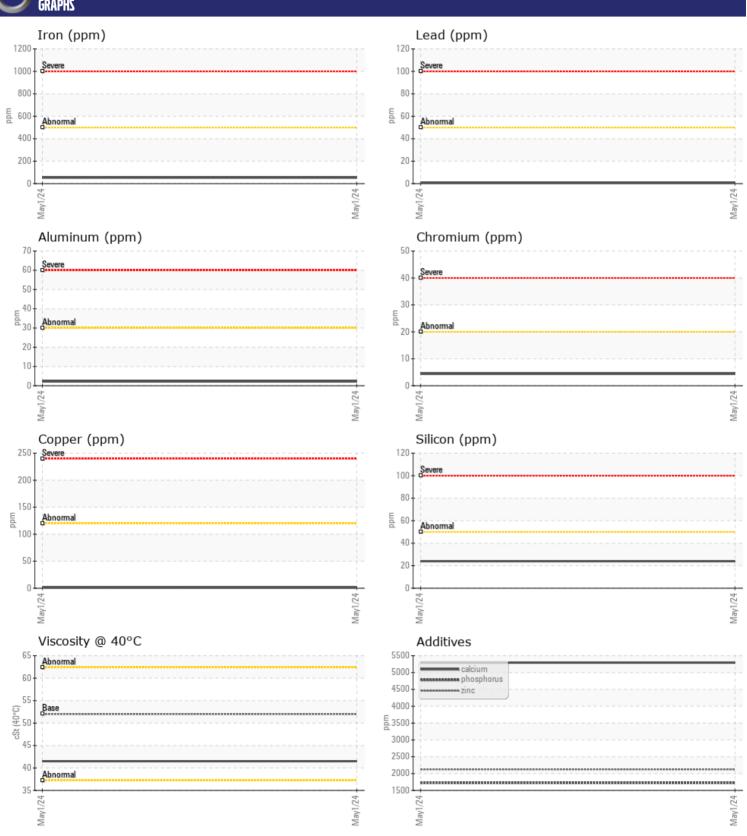

## CONSTRUCTION EQUIPMENT 714276 VOLVO L90 627190 - REAR AXLE

Sample No: VCP451330

Oil Type: VOLVO WET BRAKE TRANSAXLE OIL

**Job No:** 714276

| SAMPLE                | INFORMATIO    | N             |      |  |
|-----------------------|---------------|---------------|------|--|
| Sample Number         |               | VCP451330     | <br> |  |
| Sample Date           |               | 01 May 2024   | <br> |  |
| Machine Hours         |               | 575           | <br> |  |
| Oil Hours             |               | 0             | <br> |  |
| Oil Changed           |               | Not Changd    | <br> |  |
| Sample Status         |               | NORMAL        | <br> |  |
| Sample Status         |               | NORWIAL       |      |  |
| VOLVO                 |               |               |      |  |
| OIL CON               | DITION        |               |      |  |
| Visc @ 40°C           | cSt           | <b>41.5</b>   | <br> |  |
|                       |               |               |      |  |
| LUNTAR                | MINATION      |               |      |  |
| _                     |               |               |      |  |
| Water                 | %             | NEG           | <br> |  |
| Silicon               | ppm           | ■24           | <br> |  |
| Sodium                | ppm           | <b>■&lt;1</b> | <br> |  |
| Potassium             | ppm           | ■4            | <br> |  |
| VOLVO                 |               |               |      |  |
| WEAR M                | <b>TETALS</b> |               |      |  |
| Iron                  | ppm           | <b>■53</b>    | <br> |  |
| Copper                | ppm           | <b>2</b>      | <br> |  |
| Lead                  | ppm           | <b>1</b>      | <br> |  |
| Tin                   |               | ■<1           | <br> |  |
| Aluminum              | ppm           | <b>2</b>      | <br> |  |
| Chromium              | ppm           | <b>1</b> 4    | <br> |  |
| Molybdenum            | ppm           | ■20           | <br> |  |
| Nickel                |               | ■1            | <br> |  |
| Titanium              | ppm           | <1            | <br> |  |
| Silver                | ppm           | 0             | <br> |  |
|                       | ppm           | <b>■</b> 13   | <br> |  |
| Manganese<br>Vanadium | ppm           | <1            | <br> |  |
| variaulum             | ppm           | <1            | <br> |  |
| VOLVO                 |               |               |      |  |
| <b>ADDITIV</b>        | ES            |               |      |  |
| Calcium               | ppm           | <b>5294</b>   | <br> |  |
| Magnesium             | ppm           | 17            | <br> |  |
| Zinc                  | ppm           | <b>2125</b>   | <br> |  |
| Phosphorus            | ppm           | <b>1724</b>   | <br> |  |
| Barium                | ppm           | O             | <br> |  |
| Boron                 | ppm           | <b>190</b>    | <br> |  |
|                       | -             |               |      |  |

## Diagnosis

Resample at the next service interval to monitor. All component wear rates are normal. There is no indication of any contamination in the oil. The condition of the oil is acceptable for the time in service.