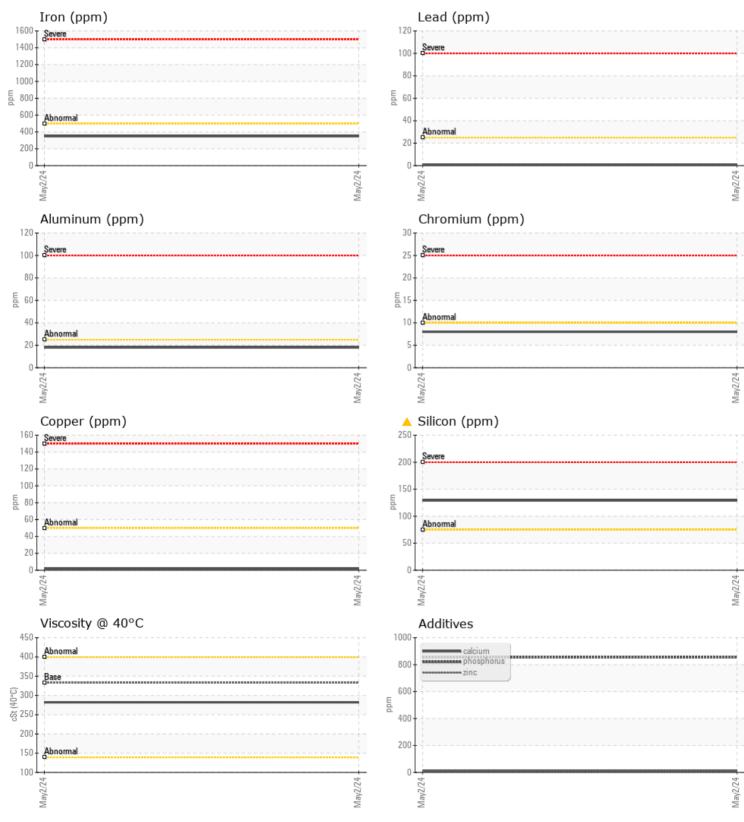

CONSTRUCTION EQUIPMENT X59558 VOLVO EC300ELR 3 17660 - REAR LEFT FINAL DRIVE

Sample No:VCP437016Oil Type:VOLVO PRE

VOLVO

e: VOLVO PREMIUM GEAR OIL 85W-140 GL-5

Job No:

X59558

|               | E INFORMATION |              |       |   |                                                                        |
|---------------|---------------|--------------|-------|---|------------------------------------------------------------------------|
| Sample Number |               | VCP437016    | <br>  |   | -                                                                      |
| Sample Date   |               | 02 May 2024  | <br>  |   | SCOTT EQUIPMENT COMPANY LLC - Saint Rose                               |
| Machine Hours |               | 1020         | <br>  |   | PO BOX 997                                                             |
| Oil Hours     |               | 0            | <br>  |   | SAINT ROSE, LA                                                         |
| Oil Changed   |               | N/A          | <br>  |   | US 70087                                                               |
| Sample Status |               | ABNORMAL     | <br>  |   | Contact: DANA FOSHEE                                                   |
|               |               |              |       |   | dfoshee@scottcompanies.com                                             |
| VOLVO         |               |              |       |   | T: (504)461-0961                                                       |
|               | NDITION       |              | <br>- | - | F: (504)461-0970                                                       |
| Visc @ 40°C   | cSt           | 282          | <br>  |   |                                                                        |
| VOLVO         |               |              |       |   | Diagnosis                                                              |
|               | MINATION      |              |       |   |                                                                        |
| Water         | %             | NEG          | <br>  |   | No corrective action is recommended at this time. Resample at the next |
| Silicon       | ppm           | ▲ 129        | <br>  |   | service interval to monitor.Metal                                      |
| Sodium        | ppm           | <b>4</b>     | <br>  |   | levels are typical for a new                                           |
| Potassium     | ppm           | 11           | <br>  |   | component breaking in. Elemental                                       |
| Totassian     | ρριιι         |              |       |   | level of silicon (Si) above normal                                     |
| VOLVO         |               |              |       |   | indicating ingress of seal material.                                   |
| WEAR          | METALS        |              |       |   | The condition of the oil is acceptable                                 |
| Iron          | ppm           | 349          | <br>  |   | for the time in service.                                               |
| Copper        | ppm           | <b>1</b>     | <br>  |   |                                                                        |
| Lead          | ppm           | <b>  </b> <1 | <br>  |   |                                                                        |
| Tin           | ppm           | <b>■</b> <1  | <br>  |   |                                                                        |
| Aluminum      | ppm           | 18           | <br>  |   |                                                                        |
| Chromium      | ppm           | 8            | <br>  |   |                                                                        |
| Molybdenum    | ppm           | <b>1</b>     | <br>  |   |                                                                        |
| Nickel        | ppm           | <b>1</b>     | <br>  |   |                                                                        |
| Titanium      | ppm           | 2            | <br>  |   |                                                                        |
| Silver        | ppm           | 0            | <br>  |   |                                                                        |
| Manganese     | ppm           | 5            | <br>  |   |                                                                        |
| Vanadium      | ppm           | <1           | <br>  |   |                                                                        |
|               |               |              |       |   |                                                                        |
| ADDITI        | VES           |              |       |   |                                                                        |
| Calcium       | ppm           | 9            | <br>  |   | -                                                                      |
| Magnesium     | ppm           | 3            | <br>  |   |                                                                        |
| Zinc          | ppm           | 15           | <br>  |   |                                                                        |
| Phosphorus    | ppm           | 855          | <br>  |   |                                                                        |
| Barium        | ppm           | 0            | <br>  |   |                                                                        |
| Boron         | ppm           | 133          | <br>  |   |                                                                        |
|               |               |              |       |   |                                                                        |