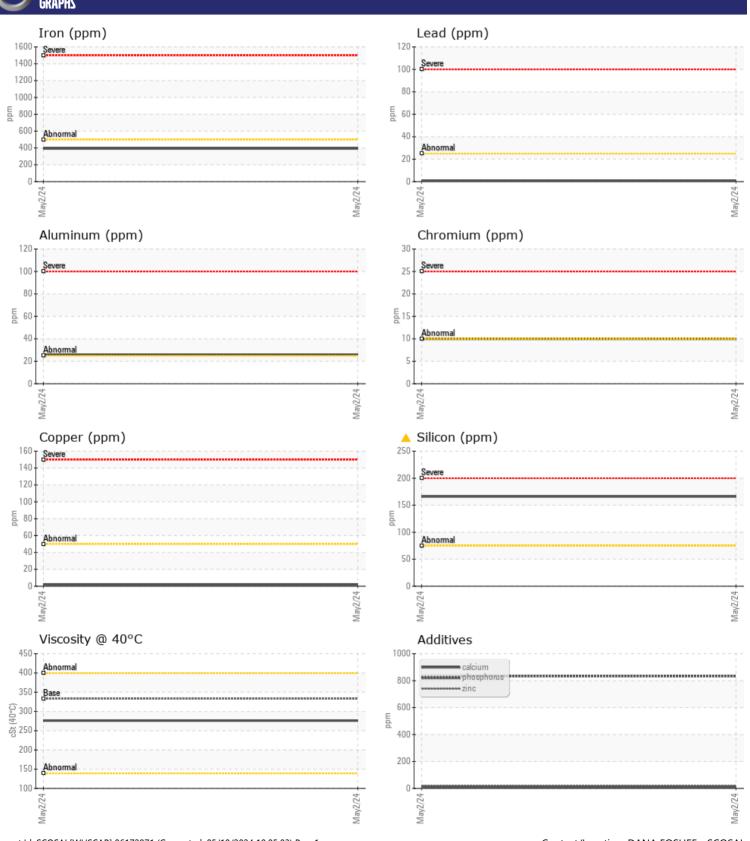

## **CONSTRUCTION EQUIPMENT**

59558 VOLVO EC300ELR 317660 - REAR RIGHT FINAL DRIVE

Sample No: VCP437017

Oil Type: VOLVO PREMIUM GEAR OIL 85W-140 GL-5

**Job No:** X59558

| CVMDIE         | INFORMATIO | 1           |      |  |
|----------------|------------|-------------|------|--|
|                | INFURMATIU |             |      |  |
| Sample Number  |            | VCP437017   | <br> |  |
| Sample Date    |            | 02 May 2024 | <br> |  |
| Machine Hours  |            | 1020        | <br> |  |
| Oil Hours      |            | 0           | <br> |  |
| Oil Changed    |            | Not Changd  | <br> |  |
| Sample Status  |            | ABNORMAL    | <br> |  |
| VOLVO          |            |             |      |  |
| OIL CON        | DITION     |             |      |  |
| Visc @ 40°C    | cSt        | <b>276</b>  | <br> |  |
|                |            |             |      |  |
| VOLVO          | IIN A TION |             |      |  |
| LONTAM         | IINATION   |             |      |  |
| Water          | %          | NEG         | <br> |  |
| Silicon        | ppm        | <u> </u>    | <br> |  |
| Sodium         | ppm        | <b>5</b>    | <br> |  |
| Potassium      | ppm        | <b>13</b>   | <br> |  |
|                |            |             |      |  |
| WEAR M         | IFTAI C    |             |      |  |
| _              |            |             |      |  |
| Iron           | ppm        | ■393        | <br> |  |
| Copper         | ppm        | <b>2</b>    | <br> |  |
| Lead           | ppm        | <b>1</b>    | <br> |  |
| Tin            | ppm        | <b>-</b> <1 | <br> |  |
| Aluminum       | ppm        | <b>26</b>   | <br> |  |
| Chromium       | ppm        | <b>10</b>   | <br> |  |
| Molybdenum     | ppm        | <b>2</b>    | <br> |  |
| Nickel         | ppm        | ■2          | <br> |  |
| Titanium       | ppm        | 2           | <br> |  |
| Silver         | ppm        | 0           | <br> |  |
| Manganese      | ppm        | <b>6</b>    | <br> |  |
| Vanadium       | ppm        | <1          | <br> |  |
| VOLVO          |            |             | <br> |  |
| <b>ADDITIV</b> | ES         |             |      |  |
| Calcium        | ppm        | <b>10</b>   | <br> |  |
| Magnesium      | ppm        | <b>4</b>    | <br> |  |
| Zinc           | ppm        | <b>2</b> 1  | <br> |  |
| Phosphorus     | ppm        | ■834        | <br> |  |
| Barium         | ppm        | ■0          | <br> |  |
| Boron          | ppm        | <b>131</b>  | <br> |  |
| 501011         | ppiii      |             |      |  |

### Diagnosis

No corrective action is recommended at this time. Resample at the next service interval to monitor.Metal levels are typical for a new component breaking in. Elemental level of silicon (Si) above normal indicating ingress of seal material. The condition of the oil is acceptable for the time in service.