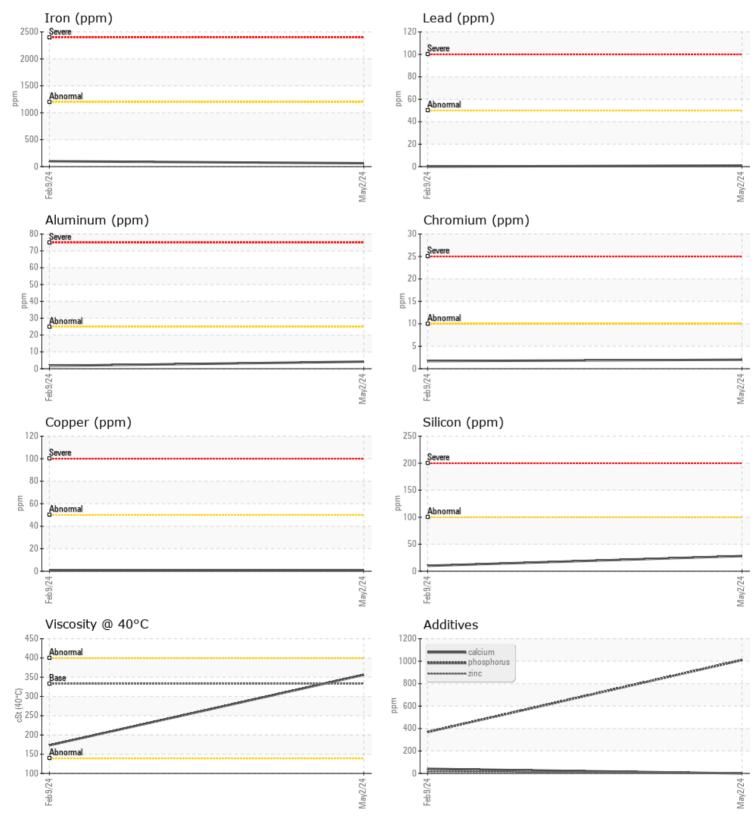

## Sample No: VCP437021

VOLVO

| Oil Type: | VOLVO PREMIUM GEAR OIL 85W-140 GL-5 |
|-----------|-------------------------------------|
| Job No:   | X59558                              |

| VOLVO                |               |              |             |   |          |                                                                          |
|----------------------|---------------|--------------|-------------|---|----------|--------------------------------------------------------------------------|
| SAMPLI               | E INFORMATION |              |             |   |          |                                                                          |
| Sample Number        | -             | VCP437021    | VCP442705   |   |          | •                                                                        |
| Sample Date          |               | 02 May 2024  | 09 Feb 2024 |   |          | SCOTT EQUIPMENT COMPANY LLC - Saint Rose                                 |
| Machine Hours        |               | 1020         | 476         |   |          | PO BOX 997                                                               |
| Oil Hours            |               | 0            | 0           |   |          | SAINT ROSE, LA                                                           |
| Oil Changed          |               | N/A          | Changed     |   |          | US 70087                                                                 |
| Sample Status        |               | NORMAL       | NORMAL      |   |          | Contact: DANA FOSHEE                                                     |
|                      |               |              |             |   |          | dfoshee@scottcompanies.com                                               |
| VOLVO                |               |              |             |   |          | T: (504)461-0961                                                         |
| V OIL CON            |               |              | <u>.</u>    |   | <u>.</u> | F: (504)461-0970                                                         |
| Visc @ 40°C          | cSt           | 356          | 173         |   |          |                                                                          |
|                      |               |              |             |   |          | Diagnosis                                                                |
|                      | MINATION      |              |             |   |          | Diagnosis                                                                |
|                      |               | , NEC        | NEC         | _ | <u>.</u> | Resample at the next service interval                                    |
| Water                | %             | NEG          | NEG         |   |          | to monitor.All component wear rates                                      |
| Silicon              | ppm           | 28           | 10          |   |          | are normal. There is no indication of                                    |
| Sodium               | ppm           | <b>■</b> <1  | 0           |   |          | any contamination in the oil. The condition of the oil is acceptable for |
| Potassium            | ppm           | 3            | 3           |   |          | the time in service.                                                     |
| VOLVO                |               |              |             |   |          |                                                                          |
| WEAR I               | METALS        |              |             |   |          |                                                                          |
| Iron                 | ppm           | 63           | 100         |   |          |                                                                          |
| Copper               | ppm           | <b></b> <1   | <1          |   |          |                                                                          |
| Lead                 | ppm           | <b>1</b>     | 0           |   |          |                                                                          |
| Tin                  | ppm           | <b>  </b> <1 | 0           |   |          |                                                                          |
| Aluminum             | ppm           | <b>4</b>     | 2           |   |          |                                                                          |
| Chromium             | ppm           | 2            | 2           |   |          |                                                                          |
| Molybdenum           | ppm           | <b>  </b> <1 | 0           |   |          |                                                                          |
| Nickel               | ppm           | <b>  </b> <1 | 0           |   |          |                                                                          |
| Titanium             | ppm           | <1           | 0           |   |          |                                                                          |
| Silver               | ppm           | <1           | 0           |   |          |                                                                          |
| Manganese            | ppm           | 2            | 2           |   |          |                                                                          |
| Vanadium             | ppm           | <1           | 0           |   |          |                                                                          |
|                      | ••            |              |             |   |          |                                                                          |
|                      |               |              |             |   |          |                                                                          |
| Calcium              |               | 0            | 41          |   |          | I                                                                        |
|                      | ppm           | 2            |             |   |          |                                                                          |
| Magnesium<br>Zinc    | ppm           |              | □ 1<br>□ 17 |   |          |                                                                          |
|                      | ppm           | 5            |             |   |          |                                                                          |
| Phosphorus<br>Barium | ppm           | <b>1010</b>  | 368         |   |          |                                                                          |
| Barium               | ppm           | 0            | 0           |   |          |                                                                          |