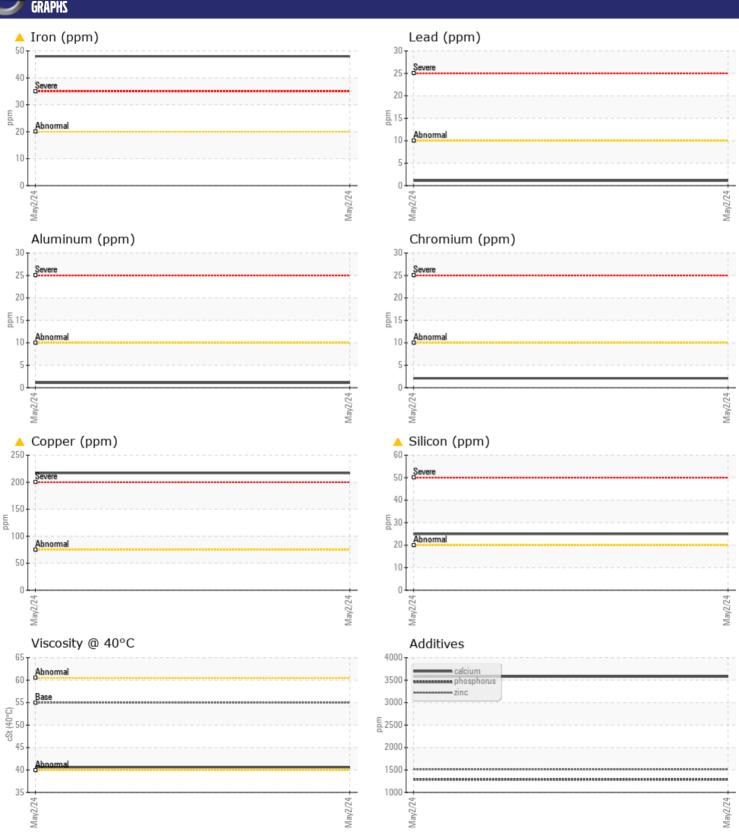

## CONSTRUCTION EQUIPMENT 25455 VOLVO A45 352887 - WET DISC BRAKE

Sample No: VCP422202
Oil Type: VOLVO WB 102

**Job No:** 25455

| VOLVO         | E INFORMATION |              |      |  |
|---------------|---------------|--------------|------|--|
|               |               |              |      |  |
| Sample Number |               | VCP422202    | <br> |  |
| Sample Date   |               | 02 May 2024  | <br> |  |
| Machine Hours |               | 3781         | <br> |  |
| Oil Hours     |               | 0            | <br> |  |
| Oil Changed   |               | Not Changd   | <br> |  |
| Sample Status |               | ABNORMAL     | <br> |  |
| VOLVO         |               |              |      |  |
| OIL CON       | IDITION       |              |      |  |
| Visc @ 40°C   | cSt           | <b>40.6</b>  | <br> |  |
|               | CSt           | <b>-40.0</b> |      |  |
| VOLVO         |               |              |      |  |
| CONTAI        | MINATION      |              |      |  |
| Water         | %             | NEG          | <br> |  |
| Silicon       | ppm           | <u></u> ∠ 25 | <br> |  |
| Sodium        | ppm           | <b>■</b> 8   | <br> |  |
| Potassium     | ppm           | <b>4</b>     | <br> |  |
|               |               |              |      |  |
| VOLVO         | METALC        |              |      |  |
| WEAR          | METALS        |              |      |  |
| Iron          | ppm           | <u> 48</u>   | <br> |  |
| Copper        | ppm           | <u> </u>     | <br> |  |
| Lead          | ppm           | <b>1</b>     | <br> |  |
| Tin           | ppm           | <b>1</b>     | <br> |  |
| Aluminum      | ppm           | <b>1</b>     | <br> |  |
| Chromium      | ppm           | <b>2</b>     | <br> |  |
| Molybdenum    | ppm           | <b></b>      | <br> |  |
| Nickel        | ppm           | <b>■7</b>    | <br> |  |
| Titanium      | ppm           | <1           | <br> |  |
| Silver        | ppm           | 0            | <br> |  |
| Manganese     | ppm           | <b>■</b> 3   | <br> |  |
| Vanadium      | ppm           | <1           | <br> |  |
|               |               |              |      |  |
| ADDITI        | VFC           |              |      |  |
| _             | _             |              |      |  |
| Calcium       | ppm           | ■3579        | <br> |  |
| Magnesium     | ppm           | <b>■10</b>   | <br> |  |
| Zinc          | ppm           | <b>1511</b>  | <br> |  |
| Phosphorus    | ppm           | <b>1289</b>  | <br> |  |
| Barium        | ppm           | <b>0</b>     | <br> |  |
| Boron         | ppm           | <b>134</b>   | <br> |  |

## Diagnosis

No corrective action is recommended at this time. Resample at the next service interval to monitor. The copper level is abnormal. The iron level is abnormal. Elemental level of silicon (Si) above normal indicating ingress of seal material. The condition of the oil is acceptable for the time in service.