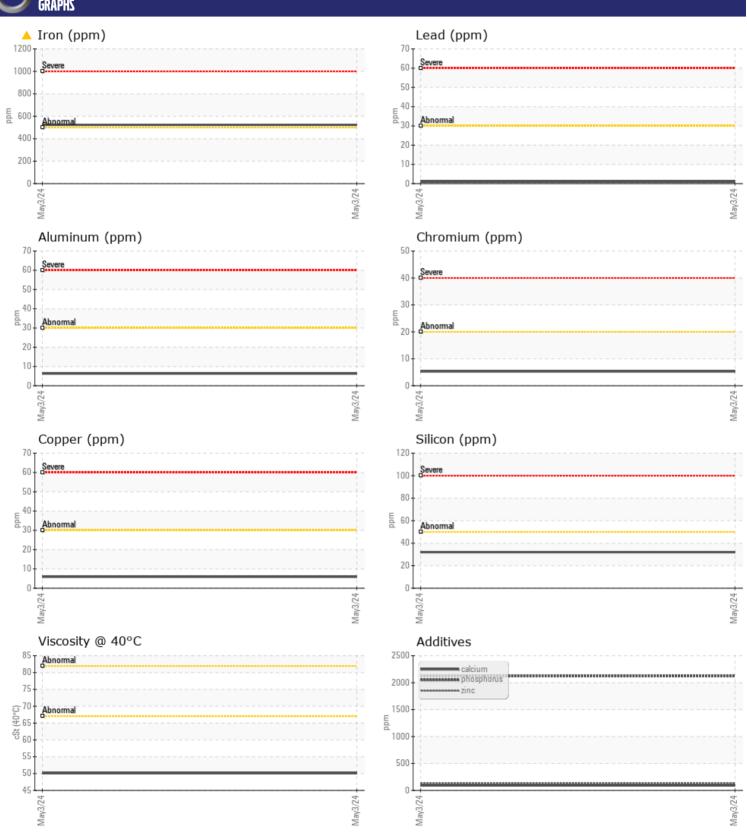

## CONSTRUCTION EQUIPMENT 25456 VOLVO A45G 353374 - DROP BOX

Sample No: VCP433011

Oil Type: VOLVO SUPER GEAR OIL 75W-80-GO102

Job No: 25456

| VOLVO         | INFORMATIO | V             |  |  |  |
|---------------|------------|---------------|--|--|--|
|               | INFORMATIO |               |  |  |  |
| Sample Number |            | VCP433011     |  |  |  |
| Sample Date   |            | 03 May 2024   |  |  |  |
| Machine Hours |            | 3912          |  |  |  |
| Oil Hours     |            | 0             |  |  |  |
| Oil Changed   |            | N/A           |  |  |  |
| Sample Status |            | ABNORMAL      |  |  |  |
|               |            |               |  |  |  |
| OIL CONDITION |            |               |  |  |  |
| Visc @ 40°C   | cSt        | <b>50.1</b>   |  |  |  |
|               |            |               |  |  |  |
| VOLVO         | IINATION   |               |  |  |  |
|               | IINATION   |               |  |  |  |
| Water         | %          | NEG           |  |  |  |
| Silicon       | ppm        | ■32           |  |  |  |
| Sodium        | ppm        | ■2            |  |  |  |
| Potassium     | ppm        | <b>■</b> 3    |  |  |  |
| VOLVO         |            |               |  |  |  |
| WEAR M        | IETALS     |               |  |  |  |
| Iron          | ppm        | <u></u> 523   |  |  |  |
| Copper        | ppm        | <b>6</b>      |  |  |  |
| Lead          | ppm        | <b>1</b>      |  |  |  |
| Tin           | ppm        | <b>■&lt;1</b> |  |  |  |
| Aluminum      | ppm        | <b>■</b> 6    |  |  |  |
| Chromium      | ppm        | <b>■</b> 5    |  |  |  |
| Molybdenum    | ppm        | <b>■</b> 9    |  |  |  |
| Nickel        | ppm        | <b>■</b> 3    |  |  |  |
| Titanium      | ppm        | <1            |  |  |  |
| Silver        | ppm        | 0             |  |  |  |
| Manganese     | ppm        | ■8            |  |  |  |
| Vanadium      | ppm        | <1            |  |  |  |
|               |            |               |  |  |  |
| ADDITIV       | IFS        |               |  |  |  |
|               |            |               |  |  |  |
| Calcium       | ppm        | 92            |  |  |  |
| Magnesium     | ppm        | <b>6</b>      |  |  |  |
| Zinc          | ppm        | <b>■</b> 133  |  |  |  |
| Phosphorus    | ppm        | <b>2121</b>   |  |  |  |
| Barium        | ppm        | <b>0</b>      |  |  |  |
| Boron         | ppm        | <b>198</b>    |  |  |  |

## Diagnosis

The oil change at the time of sampling has been noted. No corrective action is recommended at this time. Resample at the next service interval to monitor. Gear wear is indicated. All other component wear rates are normal. There is no indication of any contamination in the oil. The condition of the oil is acceptable for the time in service.