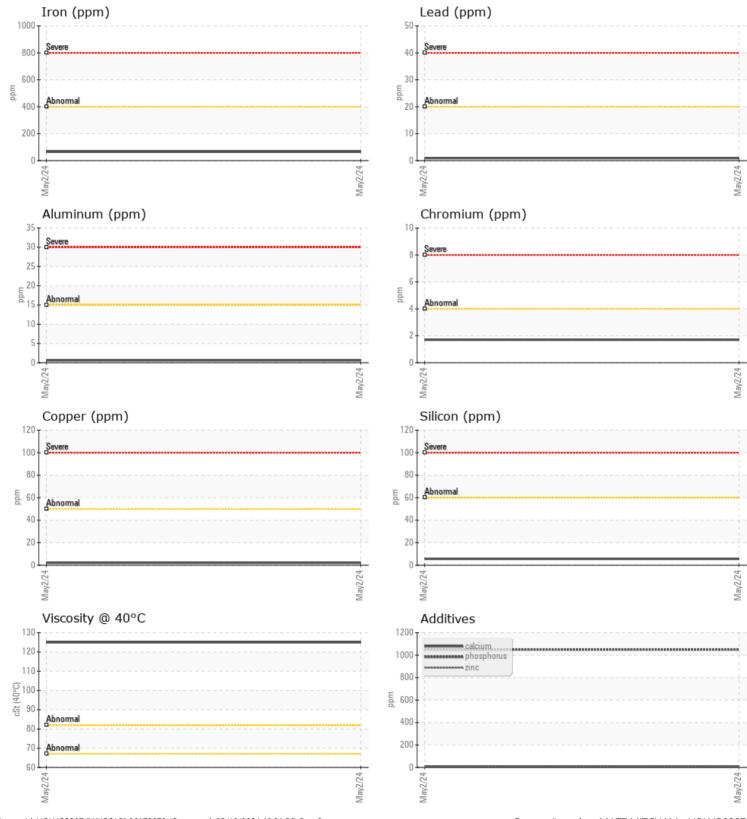

| VOLVO         |               |             |          |      | _                                                                    |
|---------------|---------------|-------------|----------|------|----------------------------------------------------------------------|
|               | E INFORMATION |             |          |      |                                                                      |
| Sample Number |               | VCP420615   |          | <br> | -                                                                    |
| Sample Date   |               | 02 May 2024 |          | <br> | 218 - ASCENDUM MACHINERY INC - N. CHARLESTON                         |
| Machine Hours |               | 3781        |          | <br> | 7235 CROSS COUNTRY RD.                                               |
| Oil Hours     |               | 0           |          | <br> | NORTH CHARLESTON, SC                                                 |
| Oil Changed   |               | Changed     |          | <br> | US 29418                                                             |
| Sample Status |               | NORMAL      |          | <br> | Contact: MATT MITCHAM                                                |
|               |               |             |          |      | matt.mitcham@ascendummachinery.com                                   |
| VOLVO         | IDITION       |             |          |      | T:                                                                   |
|               | DITION        |             | <u>.</u> |      | F: (843)414-1129                                                     |
| Visc @ 40°C   | cSt           | <b>125</b>  |          | <br> |                                                                      |
|               |               |             |          |      | — Diagnosis                                                          |
|               | MINATION      |             |          |      | Diagnosis                                                            |
| Water         | %             | NEG         |          | <br> | The oil change at the time of                                        |
| Silicon       |               |             |          | <br> | sampling has been noted. Resample<br>at the next service interval to |
|               | ppm           | <b>6</b>    |          | <br> | monitor.All component wear rates                                     |
| Sodium        | ppm           | 0           |          | <br> | are normal. There is no indication of                                |
| Potassium     | ppm           | 2           |          | <br> | any contamination in the oil. Confirm                                |
| VOLVO         |               |             |          |      | oil type. The condition of the oil is                                |
| WEAR          | METALS        |             |          |      | acceptable for the time in service.                                  |
| Iron          | ppm           | 65          |          | <br> | -                                                                    |
| Copper        | ppm           | 2           |          | <br> |                                                                      |
| Lead          | ppm           | <1          |          | <br> |                                                                      |
| Tin           | ppm           |             |          | <br> |                                                                      |
| Aluminum      | ppm           | ■ <1        |          | <br> |                                                                      |
| Chromium      | ppm           | 2           |          | <br> |                                                                      |
| Molybdenum    | ppm           | 8           |          | <br> |                                                                      |
| Nickel        | ppm           | <b>1</b>    |          | <br> |                                                                      |
| Titanium      | ppm           | <1          |          | <br> |                                                                      |
| Silver        | ppm           | 0           |          | <br> |                                                                      |
| Manganese     | ppm           | 2           |          | <br> |                                                                      |
| Vanadium      | ppm           | <1          |          | <br> |                                                                      |
|               |               |             |          |      |                                                                      |
|               | VFS           |             |          | <br> |                                                                      |
|               | -             |             |          |      |                                                                      |
| Calcium       | ppm           | 5           |          | <br> |                                                                      |
| Magnesium     | ppm           | <b>1</b>    |          | <br> |                                                                      |
| Zinc          | ppm           | 8           |          | <br> |                                                                      |
| Phosphorus    | ppm           | 1050        |          | <br> |                                                                      |
| Barium        | ppm           | 0           |          | <br> |                                                                      |