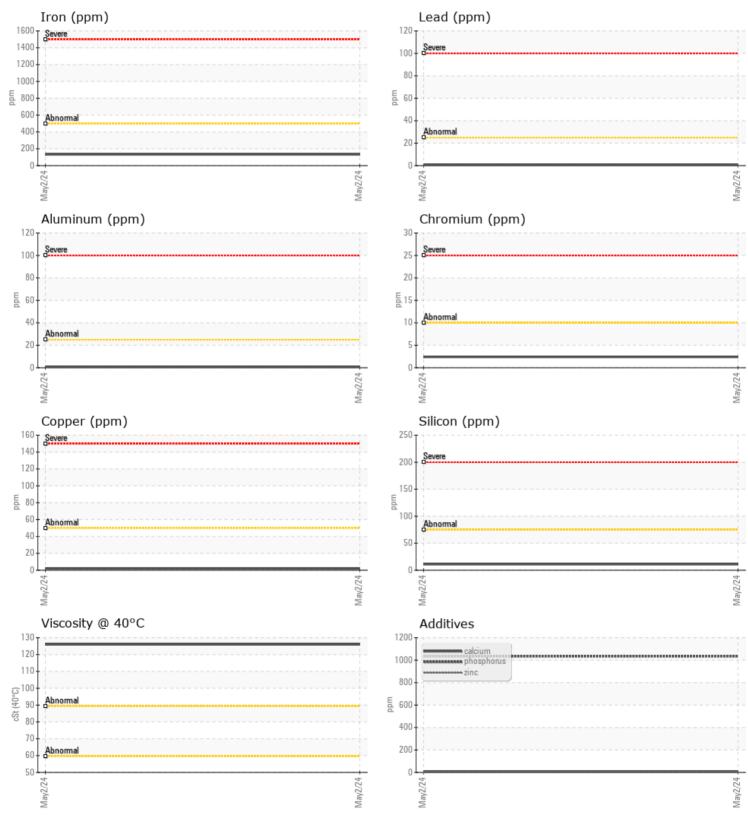

## CONSTRUCTION EQUIPMENT 25455 VOLVO A45 352887 - BOGIE/CENTER AXLE

Sample No: VCP447676

Oil Type: VOLVO SUPER GEAR OIL 75W-80-GO102

Job No:

Barium

Boron

|               | E INFORMATIO | N           | <br> |  |
|---------------|--------------|-------------|------|--|
| Sample Number |              | VCP447676   | <br> |  |
| Sample Date   |              | 02 May 2024 | <br> |  |
| Machine Hours |              | 3781        | <br> |  |
| Oil Hours     |              | 0           | <br> |  |
| Oil Changed   |              | Changed     | <br> |  |
| Sample Status |              | NORMAL      | <br> |  |
|               |              |             |      |  |
| OIL CON       | DITION       |             |      |  |
| Visc @ 40°C   | cSt          | 126         | <br> |  |
|               |              |             |      |  |
| VOLVO         |              |             | <br> |  |
|               | MINATION     |             |      |  |
| Water         | %            | NEG         | <br> |  |
| Silicon       | ppm          | <b>11</b>   | <br> |  |
| Sodium        | ppm          | 0           | <br> |  |
| Potassium     | ppm          | 3           | <br> |  |
| VOLVO         |              |             |      |  |
| WEAR N        | METALS       |             |      |  |
| Iron          | ppm          | 133         | <br> |  |
| Copper        | ppm          | 2           | <br> |  |
| Lead          | ppm          | <b></b> <1  | <br> |  |
| Tin           | ppm          |             | <br> |  |
| Aluminum      | ppm          | <b>1</b>    | <br> |  |
| Chromium      | ppm          | 2           | <br> |  |
| Molybdenum    | ppm          | 3           | <br> |  |
| Nickel        | ppm          | <b>1</b>    | <br> |  |
| Titanium      | ppm          | <1          | <br> |  |
| Silver        | ppm          | 0           | <br> |  |
| Manganese     | ppm          | 5           | <br> |  |
| Vanadium      | ppm          | <1          | <br> |  |
|               |              |             |      |  |
|               | VES          |             |      |  |
| Calcium       | ppm          | 6           | <br> |  |
| Magnesium     | ppm          | ∎1          | <br> |  |
| Zinc          | ppm          | <b>4</b>    | <br> |  |
| Phosphorus    | ppm          | <b>1035</b> | <br> |  |
| <b>-</b> ·    |              |             |      |  |

## **CONSTRUCTION EQUIPMENT**

GRAPHS

VOLVO