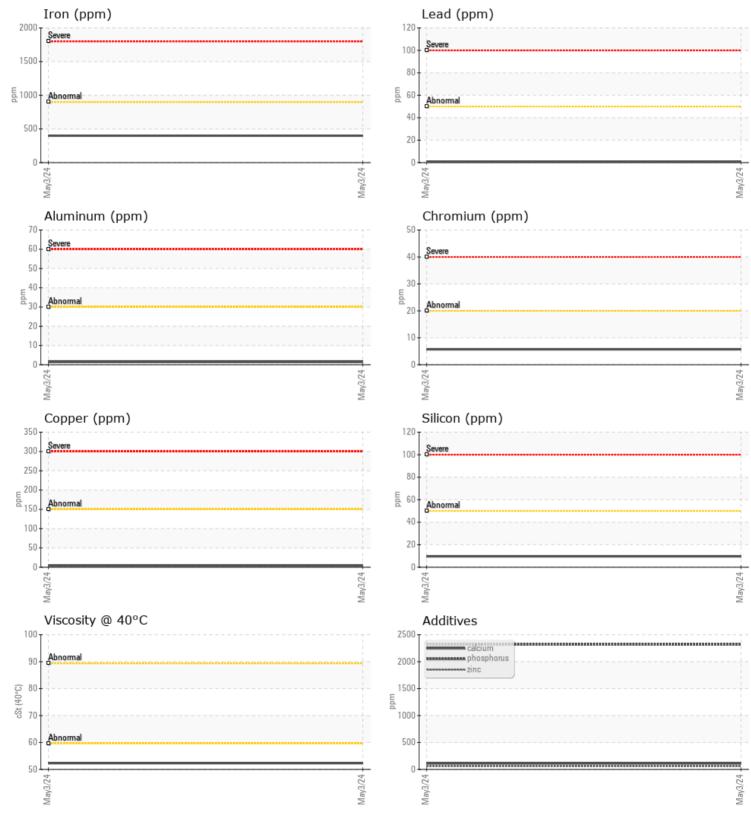

#### SAMPLE INFORMATION VCP422220 Sample Number Sample Date 03 May 2024 Machine Hours 3912 Oil Hours 0 Oil Changed Changed NORMAL Sample Status **OIL CONDITION** Visc @ 40°C cSt 52.3 CONTAMINATION Water % NEG Silicon ppm 10 Sodium 1 🔲 ppm Potassium ppm 5 WEAR METALS 400 Iron ppm Copper ppm 3 Lead ppm **||** <1 Tin ppm **||** <1 Aluminum ppm 1 Chromium 6 ppm Molybdenum ppm 2 Nickel 2 ppm Titanium <1 ppm Silver 0 ppm Manganese ppm 6 Vanadium ppm <1 01 **ADDITIVES** Calcium **111** ppm Magnesium 5 ppm Zinc ppm 58

2317

0 🔲

277

Phosphorus

Barium

Boron

ppm

ppm

ppm