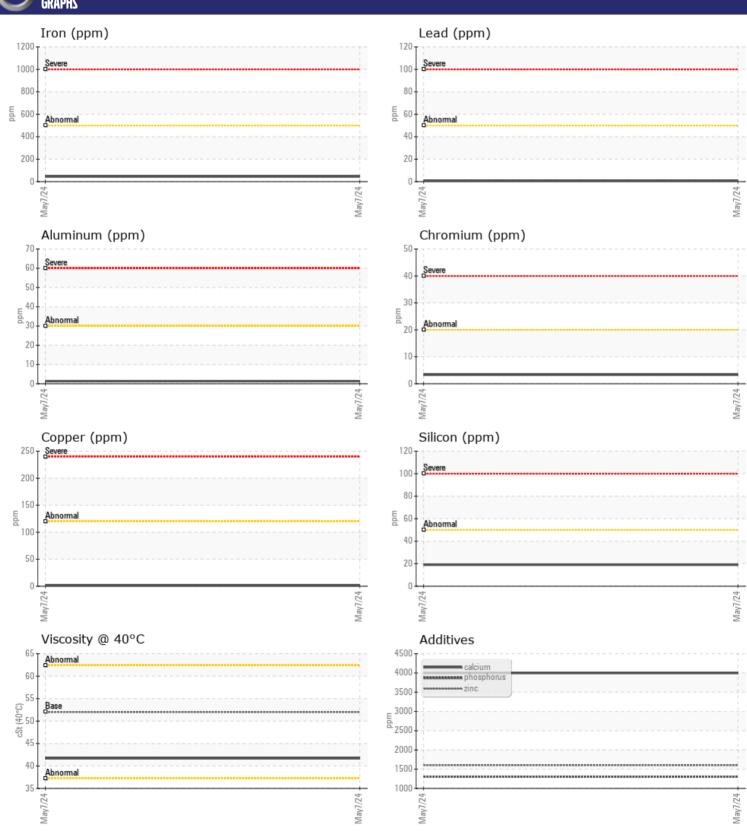

## CONSTRUCTION EQUIPMENT 714276 RENTALS VOLVO L90 627190 - FRONT AXLE

Sample No: VCP451326

Oil Type: VOLVO WET BRAKE TRANSAXLE OIL

**Job No:** 714276 RENTALS

| VOLVO         | INFORMATION |               |      |          |
|---------------|-------------|---------------|------|----------|
|               | INFURMATION |               | <br> |          |
| Sample Number |             | VCP451326     | <br> |          |
| Sample Date   |             | 07 May 2024   | <br> |          |
| Machine Hours |             | 575           | <br> |          |
| Oil Hours     |             | 0             | <br> |          |
| Oil Changed   |             | Not Changd    | <br> |          |
| Sample Status |             | NORMAL        | <br> |          |
| VOLVO         |             |               |      |          |
| OIL CON       | NITION      |               |      |          |
|               |             |               |      | <u> </u> |
| Visc @ 40°C   | cSt         | <b>41.7</b>   | <br> |          |
| VOLVO         |             |               |      |          |
| CONTAN        | MINATION    |               |      |          |
| Water         | %           | NEG           | <br> |          |
| Silicon       |             | MEG<br>■19    | <br> |          |
| Sodium        | ppm         | <b>■</b> 0    | <br> |          |
|               | ppm         |               | <br> |          |
| Potassium     | ppm         | <b>■4</b>     | <br> |          |
| VOLVO         |             |               |      |          |
| WEAR M        | METALS      |               |      |          |
| Iron          | ppm         | <b>45</b>     | <br> |          |
| Copper        | ppm         | <b>2</b>      | <br> |          |
| Lead          | ppm         | <b>1</b>      | <br> |          |
| Tin           | ppm         | <b>-&lt;1</b> | <br> |          |
| Aluminum      | ppm         | <b>1</b>      | <br> |          |
| Chromium      | ppm         | 3             | <br> |          |
| Molybdenum    | ppm         | <b>1</b> 5    | <br> |          |
| Nickel        | ppm         | _<br>1        | <br> |          |
| Titanium      | ppm         | <1            | <br> |          |
| Silver        | ppm         | 0             | <br> |          |
| Manganese     | ppm         | <b>10</b>     | <br> |          |
| Vanadium      | ppm         | <1            | <br> |          |
|               | P P         |               |      |          |
| VOLVO         | IFC         |               |      |          |
| ADDITIV       | JEZ .       |               |      |          |
| Calcium       | ppm         | ■3998         | <br> |          |
| Magnesium     | ppm         | <b>12</b>     | <br> |          |
| Zinc          | ppm         | <b>1603</b>   | <br> |          |
| Phosphorus    | ppm         | <b>1305</b>   | <br> |          |
| Barium        | ppm         | <b>0</b>      | <br> |          |
| Boron         | ppm         | <b>155</b>    | <br> |          |
|               |             |               |      |          |

## Diagnosis

Resample at the next service interval to monitor. All component wear rates are normal. There is no indication of any contamination in the oil. The condition of the oil is acceptable for the time in service.