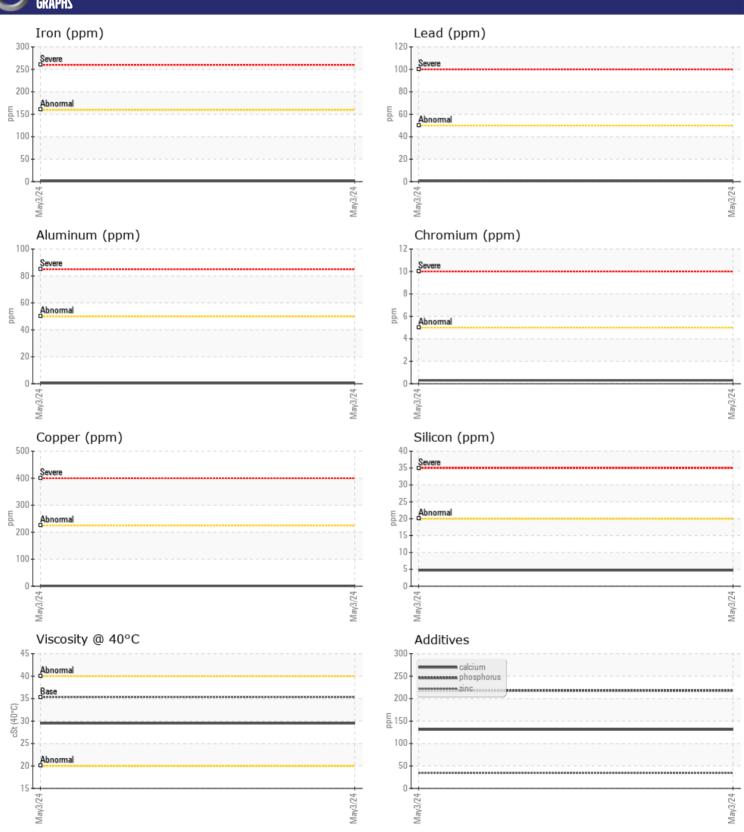

## **CONSTRUCTION EQUIPMENT**25456 VOLVO A45G 353374 - TRANSMISSION (AUTO)

Sample No: VCP433017

Oil Type: VOLVO AUTOMATIC TRANSMISSION FLUID AT102

**Job No:** 25456

| CVMDIE        | INFORMATIO   | 1             |      |  |
|---------------|--------------|---------------|------|--|
|               | . INFURMATIU |               |      |  |
| Sample Number |              | VCP433017     | <br> |  |
| Sample Date   |              | 03 May 2024   | <br> |  |
| Machine Hours |              | 3912          | <br> |  |
| Oil Hours     |              | 0             | <br> |  |
| Oil Changed   |              | Changed       | <br> |  |
| Sample Status |              | NORMAL        | <br> |  |
|               |              |               |      |  |
| OIL CON       | DITION       |               |      |  |
| Visc @ 40°C   | cSt          | = 20.5        | <br> |  |
|               | CST          | <b>29.5</b>   | <br> |  |
| VOLVO         |              |               |      |  |
| CONTAN        | MINATION     |               |      |  |
| Water         | %            | NEG           | <br> |  |
| Silicon       | ppm          | <b>■</b> 5    | <br> |  |
| Sodium        | ppm          | ■0            | <br> |  |
| Potassium     | ppm          | <b>2</b>      | <br> |  |
|               | T. F.        | _             |      |  |
| VOLVO         | AFTALC       |               |      |  |
| WEAR M        | NE I ALS     |               |      |  |
| Iron          | ppm          | <b>2</b>      | <br> |  |
| Copper        | ppm          | <b>■&lt;1</b> | <br> |  |
| Lead          | ppm          | <b>■&lt;1</b> | <br> |  |
| Tin           | ppm          | <b>■&lt;1</b> | <br> |  |
| Aluminum      | ppm          | <b>■&lt;1</b> | <br> |  |
| Chromium      | ppm          | <b>■&lt;1</b> | <br> |  |
| Molybdenum    | ppm          | <b>2</b>      | <br> |  |
| Nickel        | ppm          | <b>■&lt;1</b> | <br> |  |
| Titanium      | ppm          | <1            | <br> |  |
| Silver        | ppm          | <b>■</b> 0    | <br> |  |
| Manganese     | ppm          | <b>■</b> <1   | <br> |  |
| Vanadium      | ppm          | <1            | <br> |  |
|               |              |               |      |  |
| ADDITIV       | IFS          |               |      |  |
| _             |              | =424          |      |  |
| Calcium       | ppm          | <b>131</b>    | <br> |  |
| Magnesium     | ppm          | <b>1</b> 7    | <br> |  |
| Zinc          | ppm          | ■34           | <br> |  |
| Phosphorus    | ppm          | <b>218</b>    | <br> |  |
| Barium        | ppm          | <b>0</b>      | <br> |  |
| Boron         | ppm          | ■99           | <br> |  |

## Diagnosis

Resample at the next service interval to monitor. All component wear rates are normal. There is no indication of any contamination in the fluid. The condition of the fluid is acceptable for the time in service.