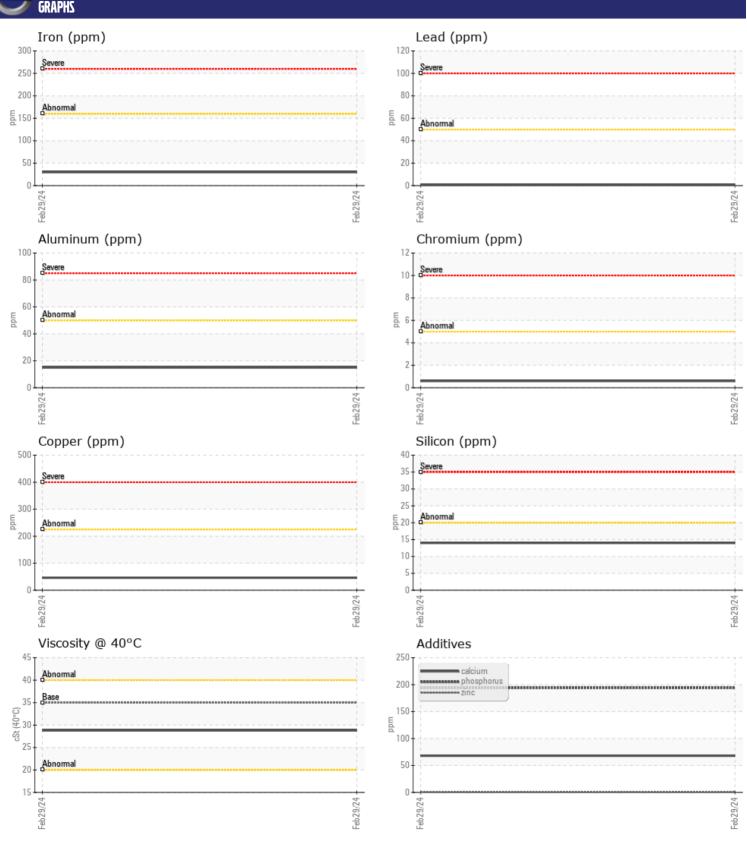

## CONSTRUCTION EQUIPMENT RENTAL VOLVO A40G 752153 - TRANSMISSION (AUTO)

Sample No: VCP444177
Oil Type: DEXRON III
Job No: RENTAL

| VOLVO         |             |               |      |  |
|---------------|-------------|---------------|------|--|
| SAMPLE        | INFORMATION |               |      |  |
| Sample Number | -           | VCP444177     | <br> |  |
| Sample Date   |             | 29 Feb 2024   | <br> |  |
| Machine Hours |             | 561           | <br> |  |
| Oil Hours     |             | 0             | <br> |  |
| Oil Changed   |             | Not Changd    | <br> |  |
| Sample Status |             | ABNORMAL      | <br> |  |
|               |             |               |      |  |
| OIL COND      | DITION      |               |      |  |
| Visc @ 40°C   | cSt         | □28.8         | <br> |  |
|               |             |               |      |  |
| VOLVO         | IN A TION   |               |      |  |
| CONTAM        | INA I IUN   |               |      |  |
| Water         | %           | NEG           | <br> |  |
| Silicon       | ppm         | <b>14</b>     | <br> |  |
| Sodium        | ppm         | <b>2</b>      | <br> |  |
| Potassium     | ppm         | <b>4</b>      | <br> |  |
|               |             |               |      |  |
| WEAR M        | ETALS       |               |      |  |
| Iron          | ppm         | ■30           | <br> |  |
| Copper        | ppm         | <b>46</b>     | <br> |  |
| Lead          | ppm         | <b>-&lt;1</b> | <br> |  |
| Tin           | ppm         | <b>6</b>      | <br> |  |
| Aluminum      | ppm         | <b>15</b>     | <br> |  |
| Chromium      | ppm         | <b>-&lt;1</b> | <br> |  |
| Molybdenum    | ppm         | <b>-&lt;1</b> | <br> |  |
| Nickel        | ppm         | <u>^</u> 7    | <br> |  |
| Titanium      | ppm         | <1            | <br> |  |
| Silver        | ppm         | ■0            | <br> |  |
| Manganese     | ppm         | <b>5</b>      | <br> |  |
| Vanadium      | ppm         | <1            | <br> |  |
|               |             |               |      |  |
| ADDITIV       | ES          |               |      |  |
| Calcium       | ppm         | <b>68</b>     | <br> |  |
| Magnesium     | ppm         | <b>■&lt;1</b> | <br> |  |
| Zinc          | ppm         | <b>■&lt;1</b> | <br> |  |
| Phosphorus    | ppm         | <b>194</b>    | <br> |  |
| Barium        | ppm         | □0            | <br> |  |
| Boron         | ppm         | ■87           | <br> |  |
|               |             |               |      |  |

## Diagnosis

No corrective action is recommended at this time. Resample at the next service interval to monitor. The nickel level is abnormal. All other component wear rates are normal. There is no indication of any contamination in the fluid. The condition of the fluid is acceptable for the time in service.