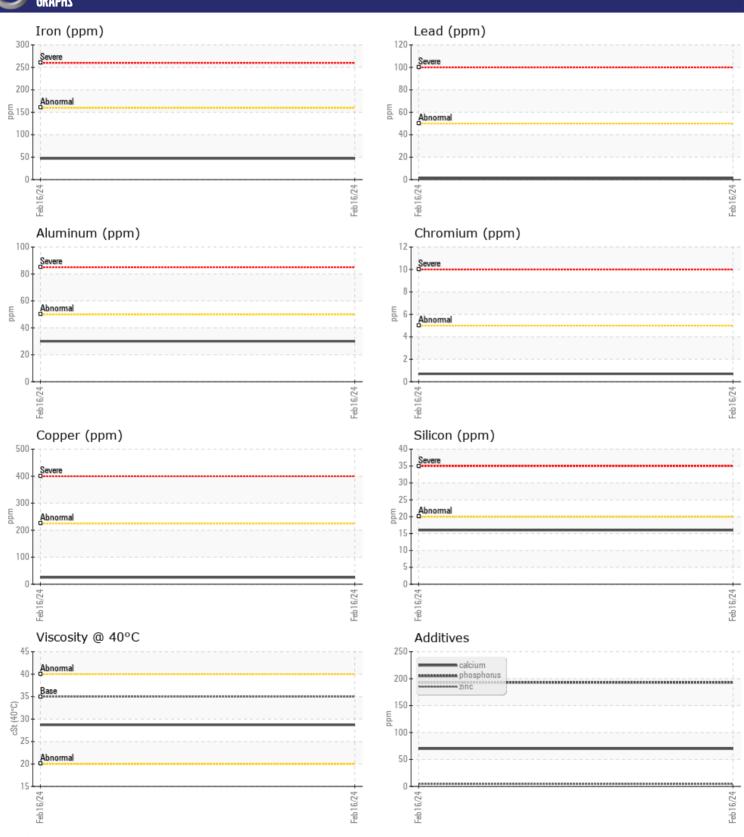

# **CONSTRUCTION EQUIPMENT**VOLVO A30G 752489 - TRANSMISSION (AUTO)

Sample No: VCP440902
Oil Type: DEXRON III

Job No:

| SAMPLE                     | INFORMATION | N             |      |  |
|----------------------------|-------------|---------------|------|--|
| Sample Number              |             | VCP440902     | <br> |  |
|                            |             | 16 Feb 2024   | <br> |  |
| Sample Date  Machine Hours |             | 8265          | <br> |  |
| Oil Hours                  |             | 0             | <br> |  |
|                            |             |               |      |  |
| Oil Changed                |             | N/A           | <br> |  |
| Sample Status              |             | NORMAL        | <br> |  |
| VOLVO                      |             |               |      |  |
| OIL CON                    | DITION      |               |      |  |
| Visc @ 40°C                | cSt         | <b>■28.7</b>  | <br> |  |
|                            |             |               |      |  |
| VOLVO                      |             |               |      |  |
| CONTAN                     | MINATION    |               |      |  |
| Water                      | %           | NEG           | <br> |  |
| Silicon                    | ppm         | <b>16</b>     | <br> |  |
| Sodium                     | ppm         | <b>■</b> 5    | <br> |  |
| Potassium                  | ppm         | ■5            | <br> |  |
|                            |             |               |      |  |
| WEAR N                     | AETAL C     |               |      |  |
| _                          | JE I HLZ    |               |      |  |
| Iron                       | ppm         | ■ 47          | <br> |  |
| Copper                     | ppm         | ■25           | <br> |  |
| Lead                       | ppm         | <b>1</b>      | <br> |  |
| Tin                        | ppm         | <b>6</b>      | <br> |  |
| Aluminum                   | ppm         | ■30           | <br> |  |
| Chromium                   | ppm         | <b>■&lt;1</b> | <br> |  |
| Molybdenum                 | ppm         | <b>■&lt;1</b> | <br> |  |
| Nickel                     | ppm         | <b>■</b> 3    | <br> |  |
| Titanium                   | ppm         | <1            | <br> |  |
| Silver                     | ppm         | ■0            | <br> |  |
| Manganese                  | ppm         | <b>5</b>      | <br> |  |
| Vanadium                   | ppm         | <1            | <br> |  |
|                            |             |               |      |  |
| ADDITIV                    | 731         |               |      |  |
| _                          |             |               |      |  |
| Calcium                    | ppm         | <b>7</b> 0    | <br> |  |
| Magnesium                  | ppm         | <b>■</b> <1   | <br> |  |
| Zinc                       | ppm         | ■4            | <br> |  |
| Phosphorus                 | ppm         | <b>193</b>    | <br> |  |
| Barium                     | ppm         | ■0            | <br> |  |
| Boron                      | ppm         | ■80           | <br> |  |

#### Diagnosis

Resample at the next service interval to monitor. The fluid was not specified, however, a fluid match indicates that this fluid is (GENERIC) DEXRON III. Please confirm.All component wear rates are normal. There is no indication of any contamination in the fluid. The condition of the fluid is acceptable for the time in service.