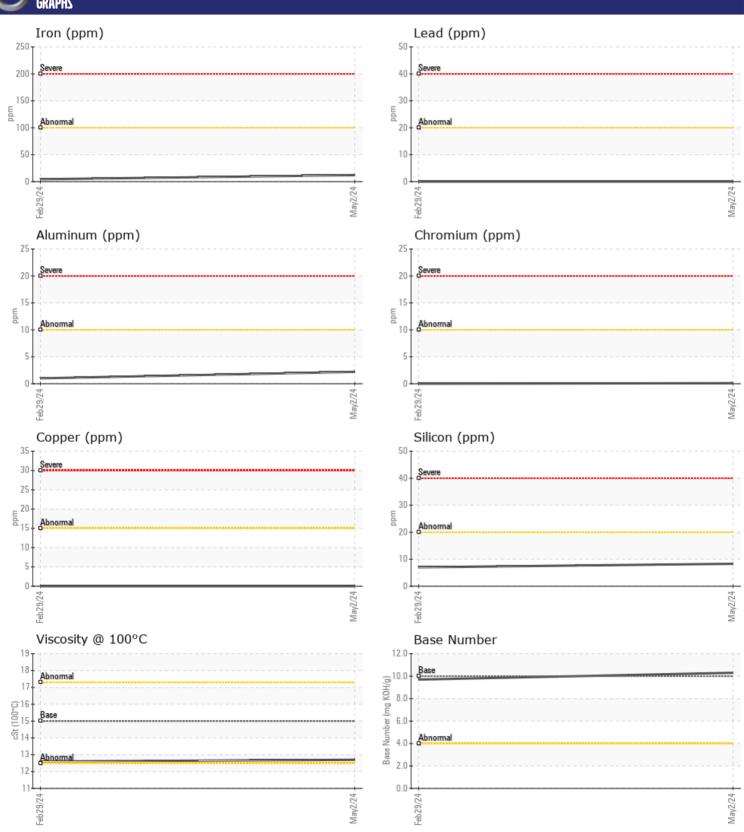

# CONSTRUCTION EQUIPMENT VOLVO EC220E 315204 - DIESEL ENGINE

Sample No: VCP450959

Oil Type: VOLVO ULTRA DIESEL ENGINE OIL 15W40 VDS-3

Job No:

| VOLVO             |            |                |              |      |
|-------------------|------------|----------------|--------------|------|
| SAMPLE II         | NFORMATION |                |              |      |
| Sample Number     | -          | VCP450959      | VCP430439    | <br> |
| Sample Date       |            | 02 May 2024    | 29 Feb 2024  | <br> |
| Machine Hours     |            | 2138           | 1960         | <br> |
| Oil Hours         |            | 0              | 0            | <br> |
| Oil Changed       |            | N/A            | Changed      | <br> |
| Sample Status     |            | NORMAL         | NORMAL       | <br> |
|                   |            |                |              |      |
| VOLVO             | TION       |                |              |      |
| OIL CONDI         |            |                |              |      |
| Visc @ 100°C      | cSt        | <b>12.7</b>    | <b>12.6</b>  | <br> |
| Base Number (BN)  | mg KOH/g   | <b>10.3</b>    | ■9.7         | <br> |
| Oxidation (PA)    | %          | 81             | 85           | <br> |
|                   |            |                |              |      |
| CONTAMI           | NATION     |                |              |      |
| _                 |            | NEC            | NEC          |      |
| Water             | %          | NEG            | NEG          | <br> |
| Soot %            | %          | ■0.1           | 0.1          | <br> |
| Nitration (PA)    | %          | 50             | 58           | <br> |
| Sulfation (PA)    | %          | 60             | 63           | <br> |
| Glycol            | %          | NEG            | NEG          | <br> |
| Fuel              | %          | <1.0           | <1.0         | <br> |
| Silicon           | ppm        | ■8             | <b>7</b>     | <br> |
| Sodium            | ppm        | <b>■&lt;1</b>  | <b></b> <1   | <br> |
| Potassium         | ppm        | <b>0</b>       | □ 0          | <br> |
|                   |            |                |              |      |
| WEAR ME           | 7 I A T    |                |              |      |
| _                 |            | = 42           |              |      |
| Iron              | ppm        | <b>12</b>      | <b>4</b>     | <br> |
| Copper            | ppm        | <b>0</b>       | 0            | <br> |
| Lead              | ppm        | <b>0</b>       | 0            | <br> |
| Tin               | ppm        | <b>-</b> <1    | <b>=</b> <1  | <br> |
| Aluminum          | ppm        | <b>2</b>       | 1            | <br> |
| Chromium          | ppm        | <b>□&lt;1</b>  | 0            | <br> |
| Molybdenum        | ppm        | <b>41</b>      | <b>■</b> 37  | <br> |
| Nickel            | ppm        | ■0             | 0            | <br> |
| Titanium          | ppm        | 0              | 0            | <br> |
| Silver            | ppm        | ■0             | 0            | <br> |
| Manganese         | ppm        | <b>■ &lt;1</b> | 0            | <br> |
| Vanadium          | ppm        | 0              | 0            | <br> |
| VOLVO             |            |                |              |      |
| ADDITIVE ADDITIVE | 2          |                |              |      |
|                   |            | □ 1762         | □ 1659       |      |
| Calcium           | ppm        | <b>■</b> 1763  |              | <br> |
| Magnesium         | ppm        | <b>□</b> 523   | □506         | <br> |
| Zinc              | ppm        | <b>1122</b>    | 1122         | <br> |
| Phosphorus        | ppm        | <b>948</b>     | <b>■</b> 964 | <br> |
| Barium            | ppm        | <b></b>        | 1            | <br> |
| Boron             | ppm        | <b>□</b> 57    | <b>4</b> 2   | <br> |

## Diagnosis

Resample at the next service interval to monitor. All component wear rates are normal. There is no indication of any contamination in the oil. The BN result indicates that there is suitable alkalinity remaining in the oil. The condition of the oil is suitable for further service.