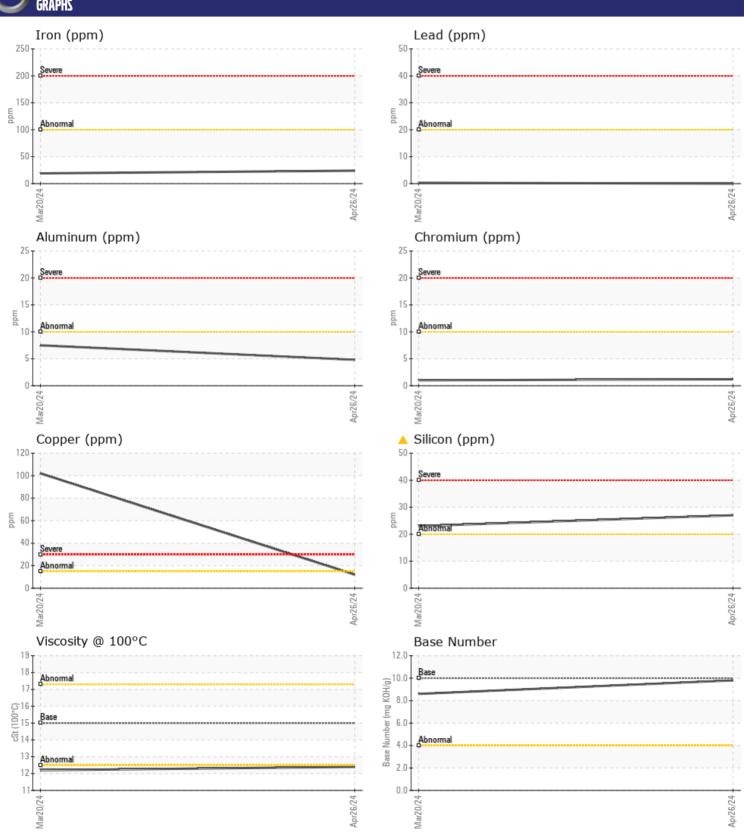

### Diagnosis

The oil change at the time of sampling has been noted. Resample at the next service interval to monitor.All component wear rates are normal. Elemental level of silicon (Si) above normal indicating ingress of seal material. The BN result indicates that there is suitable alkalinity remaining in the oil. The condition of the oil is acceptable for the time in service.