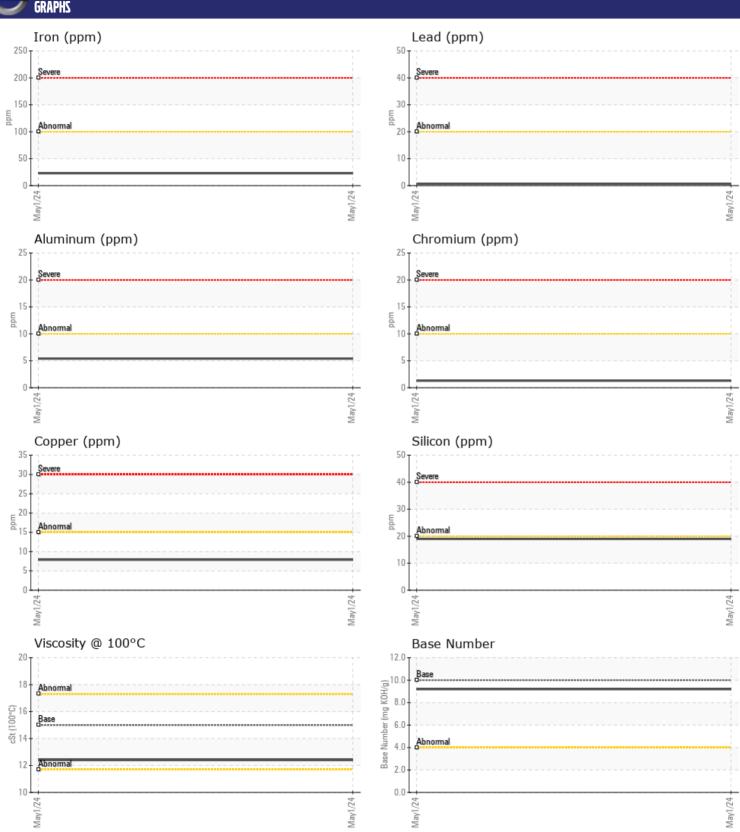

#### Diagnosis

Resample at the next service interval to monitor. Metal levels are typical for a components first oil change. There is no indication of any contamination in the oil. The BN result indicates that there is suitable alkalinity remaining in the oil. The condition of the oil is suitable for further service.