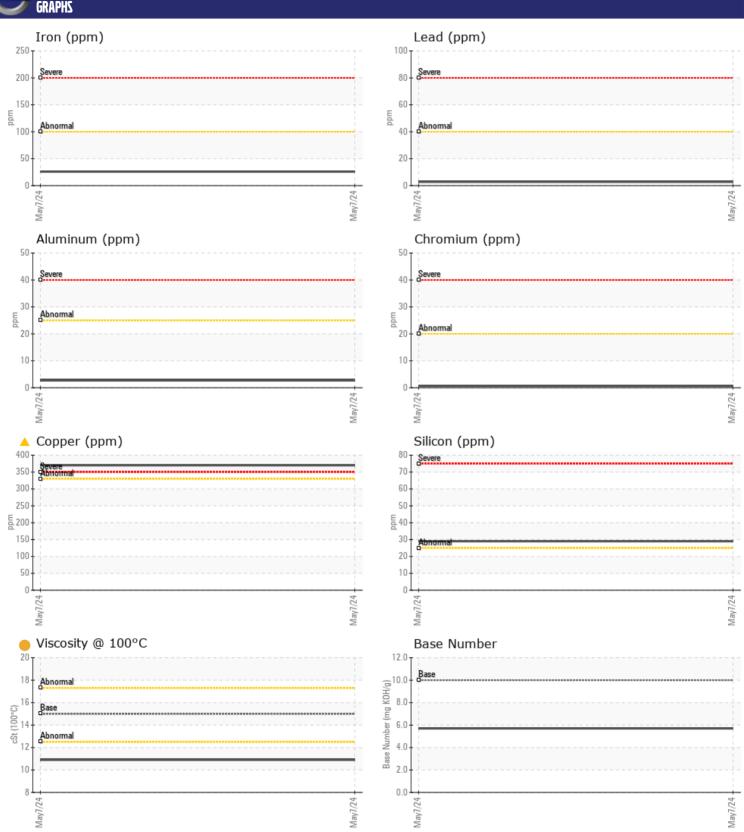

# CONSTRUCTION EQUIPMENT 41990 VOLVO A45G 752220 - DIESEL ENGINE

Sample No: VCP409150

Oil Type: VOLVO ULTRA DIESEL ENGINE OIL 15W40 VDS-3

**Job No:** 41990

| SAMPLE                    | INFORMATION |                       |      |  |
|---------------------------|-------------|-----------------------|------|--|
| Sample Number             |             | VCP409150             | <br> |  |
| ·                         |             | 07 May 2024           | <br> |  |
| Sample Date Machine Hours |             | 637                   | <br> |  |
| Oil Hours                 |             | 0                     | <br> |  |
| Oil Changed               |             | Changed               | <br> |  |
| Sample Status             |             | ABNORMAL              | <br> |  |
| Sample Status             |             | ADITORIVIAL           |      |  |
| VOLVO                     |             |                       |      |  |
| OIL CON                   | DITION      |                       |      |  |
| Visc @ 100°C              | cSt         | <b>10.9</b>           | <br> |  |
| Base Number (BN           | N) mg KOH/g | <b>■</b> 5.7          | <br> |  |
| Oxidation (PA)            | %           | 59                    | <br> |  |
|                           |             |                       |      |  |
| CONTAN                    | MINATION    |                       |      |  |
| Water                     | %           | NEG                   | <br> |  |
| Soot %                    | %           | NEG<br>■ 0.5          | <br> |  |
| Nitration (PA)            | %           | 81                    | <br> |  |
| Sulfation (PA)            | %           | 57                    | <br> |  |
| Glycol                    | %           | NEG                   | <br> |  |
| Fuel                      | %           | ▲ 4.0                 | <br> |  |
| Silicon                   | ppm         | <b>29</b>             | <br> |  |
| Sodium                    | ppm         | 23                    | <br> |  |
| Potassium                 | ppm         | <b>0</b>              | <br> |  |
| Totassiani                | ppm         |                       |      |  |
| VOLVO                     | AFTAL C     |                       |      |  |
| WEAR N                    | JE I ALS    |                       |      |  |
| Iron                      | ppm         | <b>26</b>             | <br> |  |
| Copper                    | ppm         | <u></u> 4 370 <u></u> | <br> |  |
| Lead                      | ppm         | ■3                    | <br> |  |
| Tin                       | ppm         | <b>1</b>              | <br> |  |
| Aluminum                  | ppm         | ■3                    | <br> |  |
| Chromium                  | ppm         | <b>■</b> <1           | <br> |  |
| Molybdenum                | ppm         | ■87                   | <br> |  |
| Nickel                    | ppm         | ■3                    | <br> |  |
| Titanium                  | ppm         | 0                     | <br> |  |
| Silver                    | ppm         | <b>■</b> 0            | <br> |  |
| Manganese                 | ppm         | ■2                    | <br> |  |
| Vanadium                  | ppm         | 0                     | <br> |  |
| VOLVO                     |             |                       |      |  |
| ADDITIV                   | /ES         |                       |      |  |
| Calcium                   | ppm         | <b>2326</b>           | <br> |  |
| Magnesium                 | ppm         | 45                    | <br> |  |
| Zinc                      | ppm         | <b>■</b> 1048         | <br> |  |
| Phosphorus                | ppm         | ■ 943                 | <br> |  |
| Barium                    | ppm         | ■0                    | <br> |  |
| Boron                     | ppm         | <b>51</b>             | <br> |  |
| _ 0. 0.1                  | 77111       |                       |      |  |

### Diagnosis

Oil and filter change at the time of sampling has been noted. Resample at the next service interval to monitor. The copper level is abnormal. In the absence of other significant wear metals, suspect copper due to sources other than wear (i.e. cooling core). All other metal levels are typical for a new component breaking in. Light fuel dilution occurring. No other contaminants were detected in the oil. The oil viscosity is lower than normal. The BN result indicates that there is suitable alkalinity remaining in the oil. Confirm oil type.