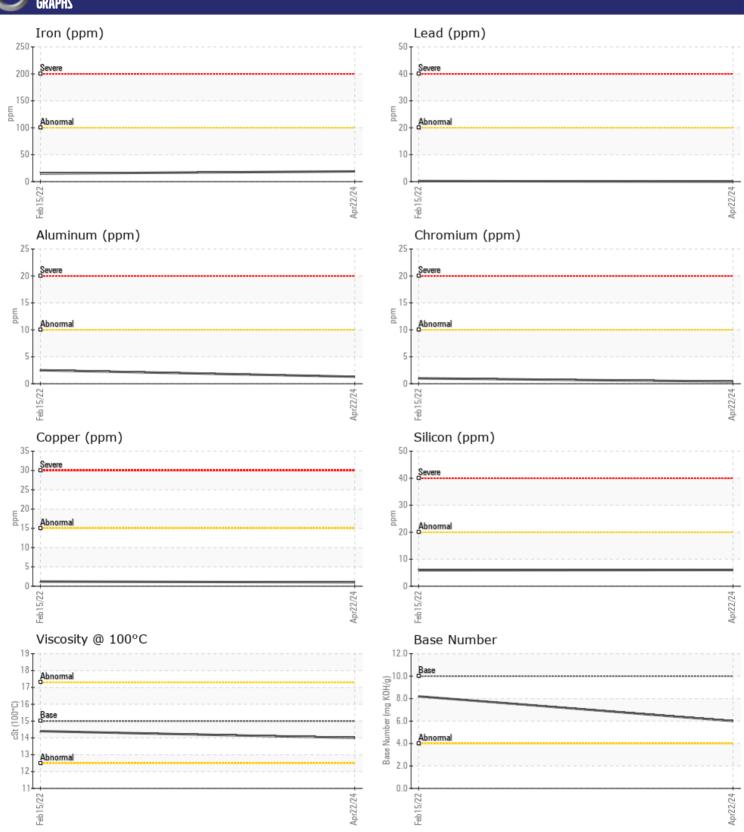

# CONSTRUCTION EQUIPMENT SW1033416-1 GYPSUM VOLVO EC220E 314241 - DIESEL ENGINE

Sample No: VCP399512

Oil Type: VOLVO ULTRA DIESEL ENGINE OIL 15W40 VDS-3

Job No: SW1033416-1 GYPSUM

| VOLVO            |             |             |             |      |
|------------------|-------------|-------------|-------------|------|
|                  | INFORMATION |             |             |      |
| Sample Number    | -           | VCP399512   | VCP312466   | <br> |
| Sample Date      |             | 22 Apr 2024 | 15 Feb 2022 | <br> |
| Machine Hours    |             | 7165        | 3237        | <br> |
| Oil Hours        |             | 0           | 0           | <br> |
| Oil Changed      |             | Changed     | N/A         | <br> |
| Sample Status    |             | NORMAL      | NORMAL      | <br> |
|                  |             |             |             |      |
| OIL COND         | ITION       |             |             |      |
| Visc @ 100°C     | cSt         | <b>14.0</b> | <b>14.4</b> | <br> |
| Base Number (BN) | mg KOH/g    | <b>6.0</b>  | ■8.2        | <br> |
| Oxidation (PA)   | %           | 80          | 96          | <br> |
|                  |             |             |             |      |
| CONTAMI          | NATION      |             |             |      |
| Water            | %           | NEG         | NEG         | <br> |
| Soot %           | %           | <b>0.4</b>  | 0.5         | <br> |
| Nitration (PA)   | %           | 118         | 95          | <br> |

| Water          | %   | NEG        | NEG      | <br> |
|----------------|-----|------------|----------|------|
| Soot %         | %   | <b>0.4</b> | □ 0.5    | <br> |
| Nitration (PA) | %   | 118        | 95       | <br> |
| Sulfation (PA) | %   | 69         | 66       | <br> |
| Glycol         | %   | NEG        | NEG      | <br> |
| Fuel           | %   | <1.0       | <1.0     | <br> |
| Silicon        | ppm | <b>6</b>   | <b>6</b> | <br> |
| Sodium         | ppm | <b>■</b> 3 | <b>1</b> | <br> |
| Potassium      | ppm | ■0         | □0       | <br> |

| VOLVO      |        |               |             |      |
|------------|--------|---------------|-------------|------|
| WEAR I     | METALS |               |             |      |
| Iron       | ppm    | <b>19</b>     | <b>1</b> 5  | <br> |
| Copper     | ppm    | <b>1</b>      | <b>1</b>    | <br> |
| Lead       | ppm    | <b>0</b>      | < 1         | <br> |
| Tin        | ppm    | ■0            | <b>1</b>    | <br> |
| Aluminum   | ppm    | <b>1</b>      | <b>2</b>    | <br> |
| Chromium   | ppm    | <b>■&lt;1</b> | <b>1</b>    | <br> |
| Molybdenum | ppm    | <b>14</b>     | <b>■</b> 38 | <br> |
| Nickel     | ppm    | ■0            | 0           | <br> |
| Titanium   | ppm    | 0             | < 1         | <br> |
| Silver     | ppm    | ■0            | 0           | <br> |
| Manganese  | ppm    | <b>■&lt;1</b> | < 1         | <br> |
| Vanadium   | ppm    | 0             | 0           | <br> |

| ADDIT      | VES |             |             |      |
|------------|-----|-------------|-------------|------|
| Calcium    | ppm | <b>2601</b> | <b>1733</b> | <br> |
| Magnesium  | ppm | <b>103</b>  | <b>471</b>  | <br> |
| Zinc       | ppm | <b>1131</b> | ■1015       | <br> |
| Phosphorus | ppm | ■966        | ■838        | <br> |
| Barium     | ppm | <b>0</b>    | <b>0</b>    | <br> |
| Boron      | ppm | <b>13</b>   | <b>2</b> 4  | <br> |
|            |     |             |             |      |

### Diagnosis

Resample at the next service interval to monitor.All component wear rates are normal. There is no indication of any contamination in the oil. The BN result indicates that there is suitable alkalinity remaining in the oil. The condition of the oil is suitable for further service.