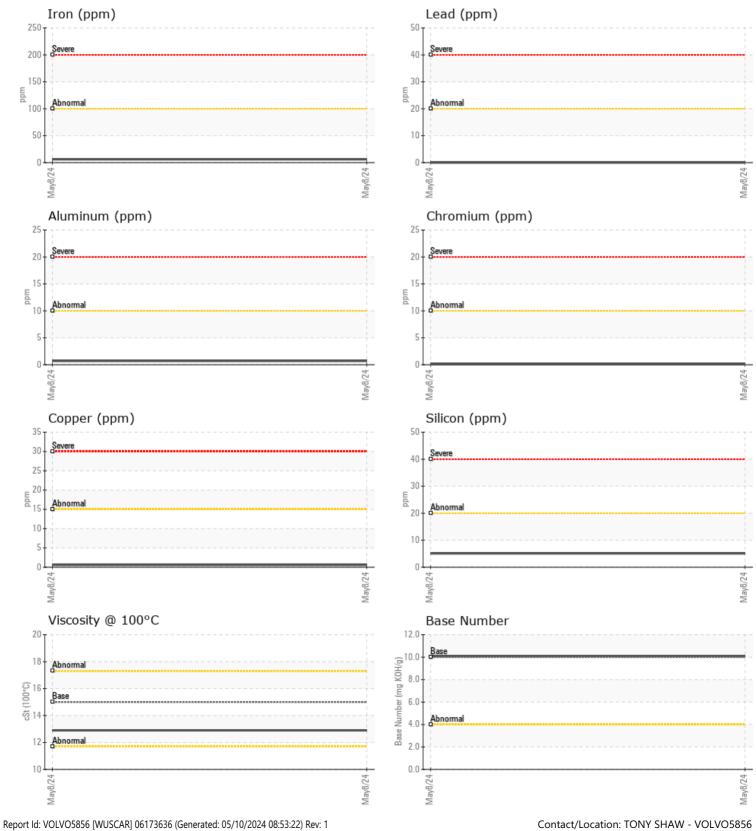

## Diagnosis

Resample at the next service interval to monitor.All component wear rates are normal. There is no indication of any contamination in the oil. The BN result indicates that there is suitable alkalinity remaining in the oil. The condition of the oil is suitable for further service.

## **CONSTRUCTION EQUIPMENT**

GRAPHS

VOLVO