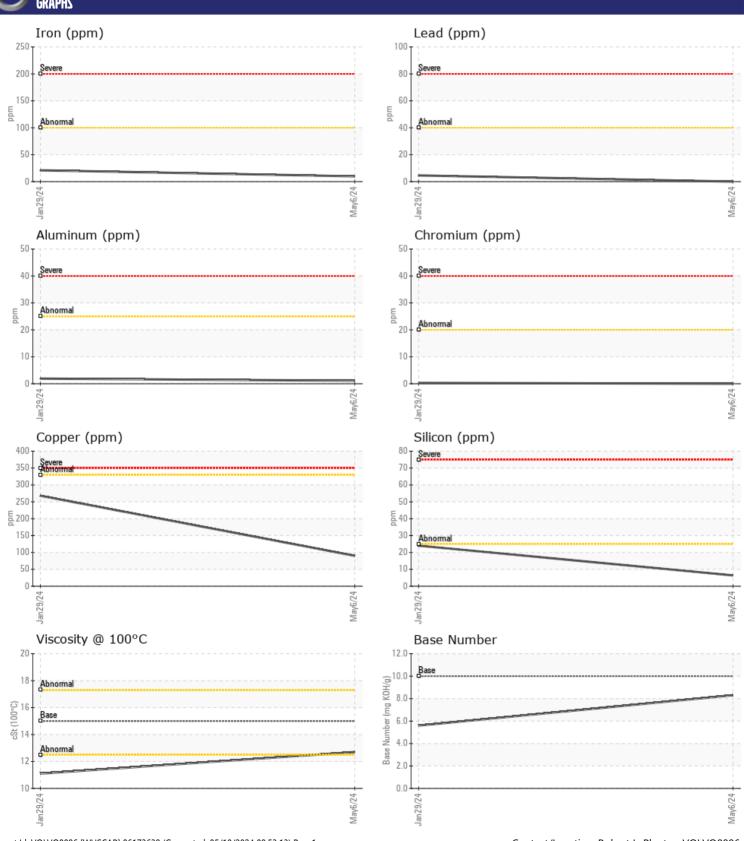

# CONSTRUCTION EQUIPMENT 752923 ALTA RENTS VOLVO A25G 752923 - DIESEL ENGINE

Oil Type: VOLVO ULTRA DIESEL ENGINE OIL 15W40 VDS-3

Job No: 752923 ALTA RENTS

| VOLVO            | VEODMATION |               |             |      |
|------------------|------------|---------------|-------------|------|
|                  | NFORMATION |               |             |      |
| Sample Number    |            | VCP449660     | VCP436610   | <br> |
| Sample Date      |            | 06 May 2024   | 29 Jan 2024 | <br> |
| Machine Hours    |            | 1106          | 574         | <br> |
| Oil Hours        |            | 0             | 0           | <br> |
| Oil Changed      |            | Changed       | Changed     | <br> |
| Sample Status    |            | NORMAL        | ATTENTION   | <br> |
|                  |            |               |             |      |
| OIL CONDI        | TION       |               |             |      |
| Visc @ 100°C     | cSt        | <b>12.7</b>   | 11.1        | <br> |
| Base Number (BN) |            | 8.3           | 5.6         | <br> |
| Oxidation (PA)   | %          | 82            | 65          | <br> |
| Oxidation (i A)  | 70         | 02            | 03          |      |
| VOLVO            |            |               |             |      |
| CONTAMIN         | NATION     |               |             |      |
| Water            | %          | NEG           | NEG         | <br> |
| Soot %           | %          | ■ 0.2         | 0.2         | <br> |
| Nitration (PA)   | %          | 68            | 83          | <br> |
| Sulfation (PA)   | %          | 63            | 56          | <br> |
| Glycol           | %          | NEG           | NEG         | <br> |
| Fuel             | %          | <1.0          | □0.4        | <br> |
| Silicon          | ppm        | <b>6</b>      | <b>2</b> 4  | <br> |
| Sodium           | ppm        | <b>4</b>      | <b>3</b>    | <br> |
| Potassium        | ppm        | <b>0</b>      | <b>■</b> 3  | <br> |
|                  |            |               |             |      |
| WEAR ME          | ZIAT       |               |             |      |
| Iron             |            | <b>10</b>     | <b>□</b> 21 | <br> |
| Copper           | ppm        | 90            | 268         |      |
| Lead             | ppm        | ■0            | <u></u> 5   | <br> |
| Tin              | ppm        | ■0            | 3           | <br> |
| Aluminum         | ppm        | <b>1</b>      | <b>2</b>    | <br> |
| Chromium         | ppm        | <b>0</b>      | <1          | <br> |
| Molybdenum       | ppm<br>ppm | <b>■</b> 44   | <b>□</b> 76 | <br> |
| Nickel           | ppm        | <b>0</b>      | 1           | <br> |
| Titanium         | ppm        | 0             | <1          | <br> |
| Silver           | ppm        | <b>■&lt;1</b> | <1          | <br> |
| Manganese        | ppm        | <b>1</b>      | <b>1</b> 4  | <br> |
| Vanadium         | ppm        | 0             | 0           | <br> |
| - Canadani       | P P 1 1 1  |               | Ü           |      |

### Diagnosis

Resample at the next service interval to monitor.All component wear rates are normal. There is no indication of any contamination in the oil. The BN result indicates that there is suitable alkalinity remaining in the oil. The condition of the oil is suitable for further service.