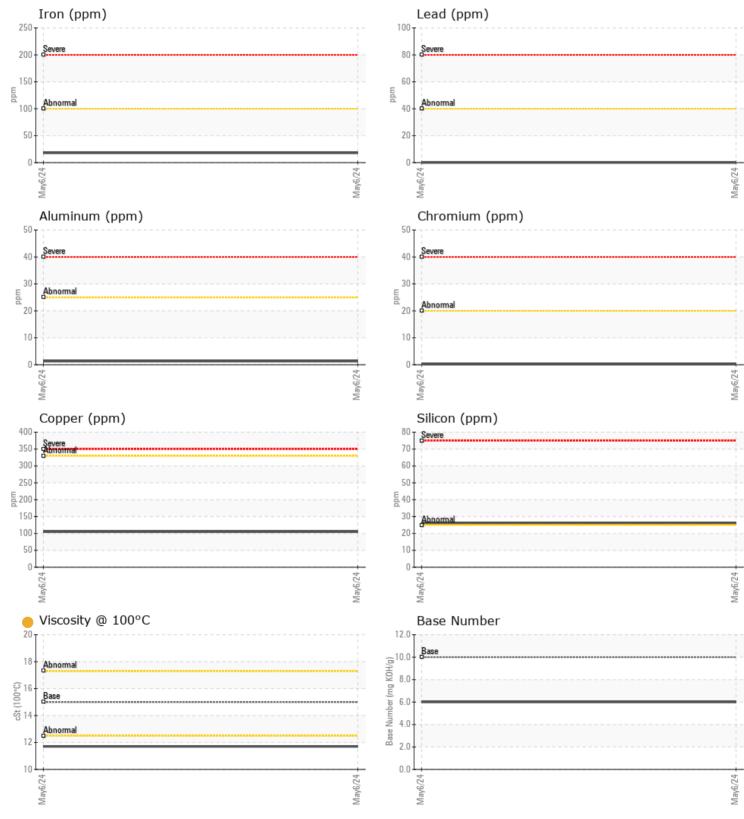

## SAMPLE INFORMATION VCP449749 Sample Number Sample Date 06 May 2024 Machine Hours 369 Oil Hours 0 Changed Oil Changed ATTENTION Sample Status **OIL CONDITION** Visc @ 100°C cSt 11.7 Base Number (BN) mg KOH/g 6.0 Oxidation (PA) 57 % CONTAMINATION NEG % Water % Soot % 0.2 Nitration (PA) % 76 % 51 Sulfation (PA) Glycol % NEG Fuel % 4.7 Silicon ppm 26 Sodium ppm 5

## Diagnosis

Oil and filter change at the time of sampling has been noted. Resample at the next service interval to monitor.Metal levels are typical for a new component breaking in. Light fuel dilution occurring. No other contaminants were detected in the oil. The oil viscosity is lower than normal. The BN result indicates that there is suitable alkalinity remaining in the oil. Confirm oil type.

## **CONSTRUCTION EQUIPMENT**

GRAPHS

VOLVO

Contact/Location: Robert LaPlante - VOLVO0096